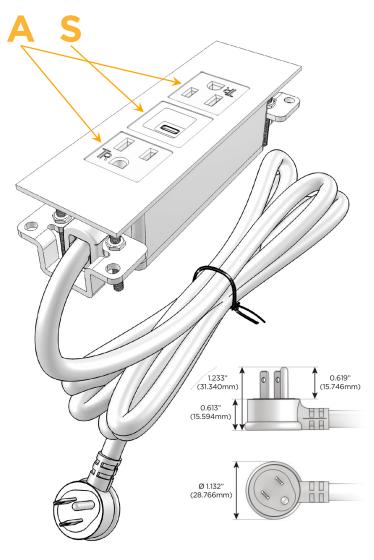

## Plug:

Supplied with Low Profile Flat 45° Angle 120 VAC

Optional Standard Straight 120 VAC Plug

Optional Straight 120 VAC Pass-through Plug

- CLEAN, COMPACT DESIGN
- **STREAMLINED**
- LOW PROFILE
- SIDE-EXITING CORDS
- **PLUG & PLAY**
- 6' AC CORD & PLUG (FLAT PLUG STANDARD)
- **CUSTOMIZABLE CONFIGURATIONS AND FINISHES**
- **UL LISTED FOR MOUNTING IN FURNITURE**
- 15A

sales@mormax.com
mormax.com

Modules/Ports:

A Tamper Resistant AC Receptacle

S USB-C (25W High Speed Charging Port)

TOP