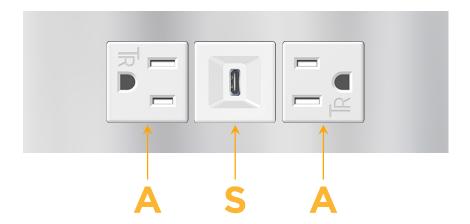

sales@mormax.com
mormax.com

Modules/Ports:

A Tamper Resistant AC Receptacle

S USB-C (25W High Speed Charging Port)

TOP