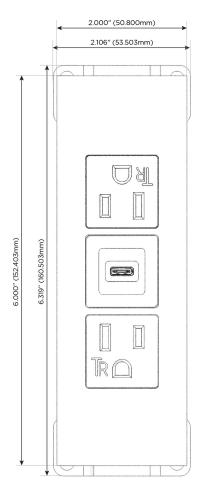

## AC POWER & DATA CONNECTIVITY SOLUTION

M-POWER-3TW-ASA-SS8TP

Specs:

Distributed by

Mormax Company, Inc.
8 Westchester Plaza

Elmsford, NY 10523

 $\mathcal{E}$ 

914-699-0101

sales@mormax.com
mormax.com

Modules/Ports:

A Tamper Resistant AC Receptacle

S USB-C (25W High Speed Charging Port)

TOP