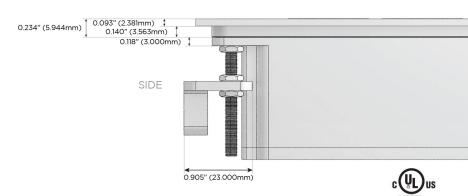

Speed Charging Port)
- S USB-C (25W High Speed Charging Port)
- R Switched AC (Rocker Switch)
- **D** Dimmer Switch

### Plug:

Supplied with Low Profile Flat 45° Angle 120 VAC Plug

Optional Standard Straight 120 VAC Plug

Optional Straight 120 VAC Pass-through Plug

- CLEAN, COMPACT DESIGN
- STREAMLINED
- LOW PROFILE
- SIDE-EXITING CORDS
- PLUG & PLAY
- 6' AC CORD & PLUG (FLAT PLUG STANDARD)
- CUSTOMIZABLE CONFIGURATIONS AND FINISHES
- UL LISTED FOR MOUNTING IN FURNITURE
- 15A





### AC POWER & DATA CONNECTIVITY SOLUTION

M-POWER-3TW-ASA-SS4TP

Distributed by



Mormax Company, Inc.

914-699-0101

mormax.com

sales@mormax.com

8 Westchester Plaza Elmsford, NY 10523

Specs:

# **Modules/Ports:**

- A Tamper Resistant AC Receptacle
- S USB-C (25W High Speed Charging Port)

TOP