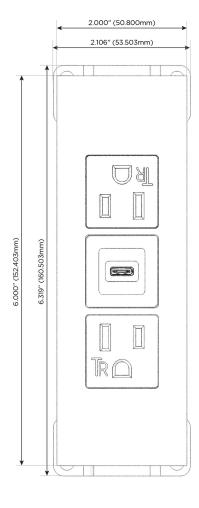

# **Modules/Ports:**

- A Tamper Resistant AC Receptacle
- S USB-C (25W High Speed Charging Port)

TOP