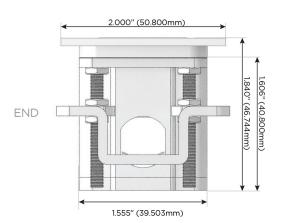

### Plug:

Supplied with Low Profile Flat 45° Angle 120 VAC Plug

Optional Standard Straight 120 VAC Plug

Optional Straight 120 VAC Pass-through Plug

- CLEAN, COMPACT DESIGN
- STREAMLINED
- LOW PROFILE
- SIDE-EXITING CORDS
- PLUG & PLAY
- 6' AC CORD & PLUG (FLAT PLUG STANDARD)
- CUSTOMIZABLE CONFIGURATIONS AND FINISHES
- UL LISTED FOR MOUNTING IN FURNITURE
- 15A