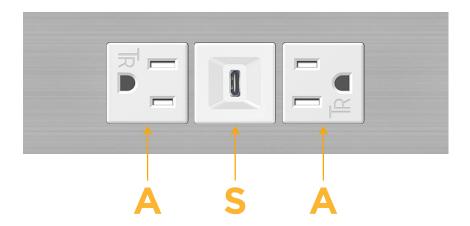

# **Modules/Ports:**

- A Tamper Resistant AC Receptacle
- S USB-C (25W High Speed Charging Port)

TOP