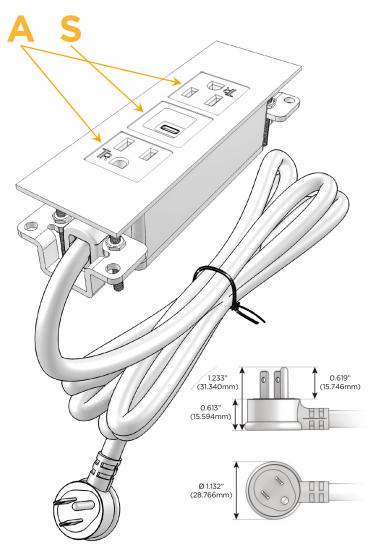

### Plug:

Supplied with Low Profile Flat 45° Angle 120 VAC Plug

Optional Standard Straight 120 VAC Plug

Optional Straight 120 VAC Pass-through Plug

- CLEAN, COMPACT DESIGN
- STREAMLINED
- LOW PROFILE
- SIDE-EXITING CORDS
- PLUG & PLAY
- 6' AC CORD & PLUG (FLAT PLUG STANDARD)
- CUSTOMIZABLE CONFIGURATIONS AND FINISHES
- UL LISTED FOR MOUNTING IN FURNITURE
- 15A

# **Modules/Ports:**

- A Tamper Resistant AC Receptacle
- S USB-C (25W High Speed Charging Port)

TOP