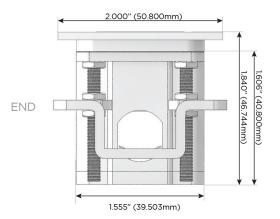

## Plug:

Supplied with Low Profile Flat 45° Angle 120 VAC

Optional Standard Straight 120 VAC Plug

Optional Straight 120 VAC Pass-through Plug

- CLEAN, COMPACT DESIGN
- **STREAMLINED**
- LOW PROFILE
- SIDE-EXITING CORDS
- **PLUG & PLAY**
- 6' AC CORD & PLUG (FLAT PLUG STANDARD)
- **CUSTOMIZABLE CONFIGURATIONS AND FINISHES**
- **UL LISTED FOR MOUNTING IN FURNITURE**
- 15A