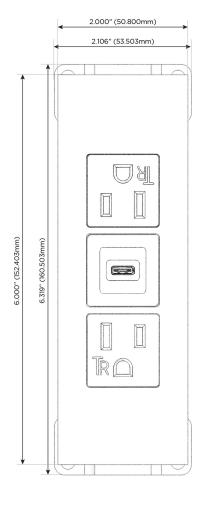

# Modules/Ports:

- A Tamper Resistant AC Receptacle
- S USB-C (25W High Speed Charging Port)