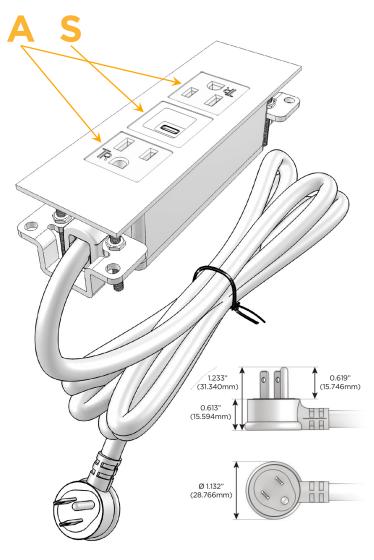

## Plug:

Supplied with Low Profile Flat 45° Angle 120 VAC

Optional Standard Straight 120 VAC Plug

Optional Straight 120 VAC Pass-through Plug

- CLEAN, COMPACT DESIGN
- **STREAMLINED**
- LOW PROFILE
- SIDE-EXITING CORDS
- **PLUG & PLAY**
- 6' AC CORD & PLUG (FLAT PLUG STANDARD)
- **CUSTOMIZABLE CONFIGURATIONS AND FINISHES**
- **UL LISTED FOR MOUNTING IN FURNITURE**
- 15A

# Modules/Ports:

- A Tamper Resistant AC Receptacle
- S USB-C (25W High Speed Charging Port)