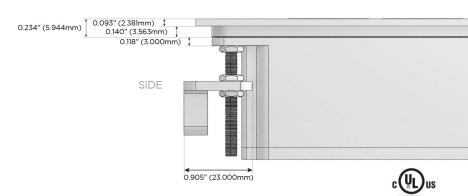

eed Charging Port)
- USB-C (25W High Speed Charging Port)
- R Switched AC (Rocker Switch)
- D Dimmer Switch

## Plug:

Supplied with Low Profile Flat 45° Angle 120 VAC

Optional Standard Straight 120 VAC Plug

Optional Straight 120 VAC Pass-through Plug

- CLEAN, COMPACT DESIGN
- **STREAMLINED**
- LOW PROFILE
- SIDE-EXITING CORDS
- **PLUG & PLAY**
- 6' AC CORD & PLUG (FLAT PLUG STANDARD)
- **CUSTOMIZABLE CONFIGURATIONS AND FINISHES**
- **UL LISTED FOR MOUNTING IN FURNITURE**
- 15A





## AC POWER & DATA CONNECTIVITY SOLUTION

M-POWER-3TW-ASA-SS4ATP

Distributed by



Mormax Company, Inc.

*€* .

914-699-0101

sales@mormax.com
mormax.com

8 Westchester Plaza Elmsford, NY 10523

Specs:

# Modules/Ports:

- A Tamper Resistant AC Receptacle
- S USB-C (25W High Speed Charging Port)