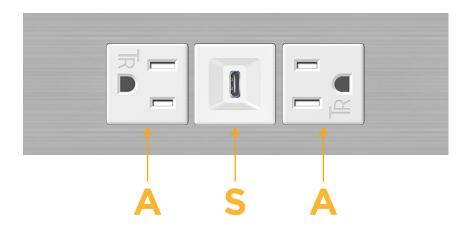

# Modules/Ports:

- A Tamper Resistant AC Receptacle
- S USB-C (25W High Speed Charging Port)