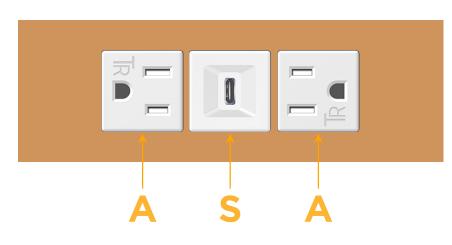

# AC POWER & DATA CONNECTIVITY SOLUTION

M-POWER-3TW-ASA-CTP

Specs:

- Modules/Ports:
  - **Tamper Resistant AC Receptacle** Α
  - S USB-C (25W High Speed Charging Port)

Distributed by

Mormax Company, Inc. 8 Westchester Plaza Elmsford, NY 10523