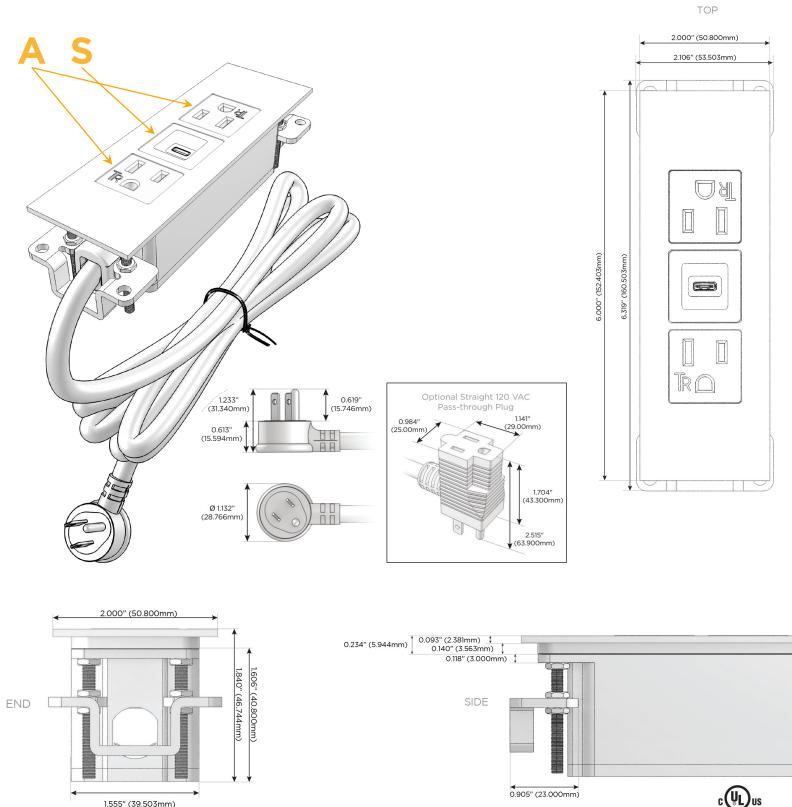

#### Plug:

Supplied with Low Profile Flat 45° Angle 120 VAC Plug

- **Optional Standard Straight 120 VAC Plug**
- Optional Straight 120 VAC Pass-through Plug

- CLEAN, COMPACT DESIGN
- STREAMLINED
- LOW PROFILE
- SIDE-EXITING CORDS
- PLUG & PLAY
- 6' AC CORD & PLUG (FLAT PLUG STANDARD)
- CUSTOMIZABLE CONFIGURATIONS AND FINISHES
- UL LISTED FOR MOUNTING IN FURNITURE
- 15A

# AC POWER & DATA CONNECTIVITY SOLUTION

M-POWER-3TW-ASA-CTP

Specs:

- Modules/Ports:
  - **Tamper Resistant AC Receptacle** Α
  - S USB-C (25W High Speed Charging Port)

Distributed by

Mormax Company, Inc. 8 Westchester Plaza Elmsford, NY 10523