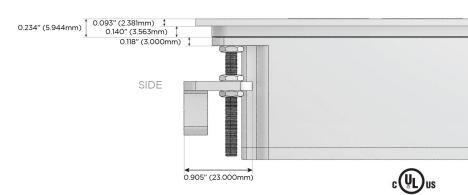

harging Port)
- USB-C (25W High Speed Charging Port)
- R Switched AC (Rocker Switch)
- D Dimmer Switch

#### Plug:

Supplied with Low Profile Flat 45° Angle 120 VAC

Optional Standard Straight 120 VAC Plug

Optional Straight 120 VAC Pass-through Plug

- CLEAN, COMPACT DESIGN
- **STREAMLINED**
- LOW PROFILE
- SIDE-EXITING CORDS
- **PLUG & PLAY**
- 6' AC CORD & PLUG (FLAT PLUG STANDARD)
- **CUSTOMIZABLE CONFIGURATIONS AND FINISHES**
- **UL LISTED FOR MOUNTING IN FURNITURE**
- 15A





#### AC POWER & DATA CONNECTIVITY SOLUTION

M-POWER-3TW-ASA-CHATP

Distributed by



Mormax Company, Inc.

914-699-0101

mormax.com

sales@mormax.com

8 Westchester Plaza Elmsford, NY 10523

Specs:

## **Modules/Ports:**

- **Tamper Resistant AC Receptacle**
- USB-C (25W High Speed Charging Port)

TOP