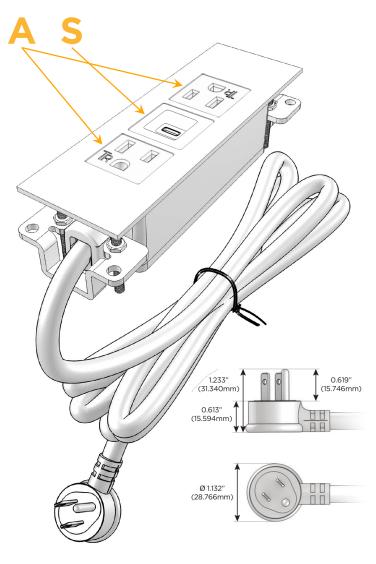

#### Plug:

Supplied with Low Profile Flat 45° Angle 120 VAC

Optional Standard Straight 120 VAC Plug

Optional Straight 120 VAC Pass-through Plug

- CLEAN, COMPACT DESIGN
- **STREAMLINED**
- LOW PROFILE
- SIDE-EXITING CORDS
- **PLUG & PLAY**
- 6' AC CORD & PLUG (FLAT PLUG STANDARD)
- **CUSTOMIZABLE CONFIGURATIONS AND FINISHES**
- **UL LISTED FOR MOUNTING IN FURNITURE**
- 15A