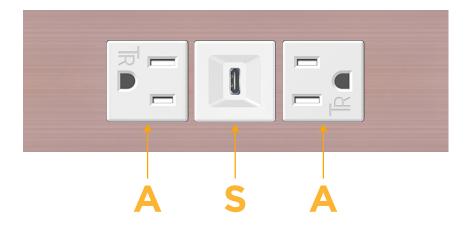

#### **Module/Port Options:**

- **Tamper Resistant AC Receptacle**
- USB-A & USB-C (20W)
- Double USB-A (Fast Charging Ports 18W)
- **HDMI**
- CAT 6
- 12 RJ 12
- X Switched AC
- 3-Way Switch (Low Voltage)
- V USB-C (45W High Speed Charging Port)
- USB-C (25W High Speed Charging Port)
- R Switched AC (Rocker Switch)
- D Dimmer Switch

## **Modules/Ports:**

- **Tamper Resistant AC Receptacle**
- USB-C (25W High Speed Charging Port)

TOP