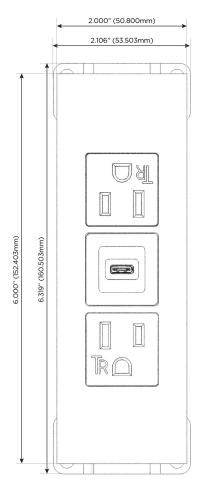

#### **Module/Port Options:**

- **Tamper Resistant AC Receptacle**
- USB-A & USB-C (20W)
- Double USB-A (Fast Charging Ports 18W)
- **HDMI**
- CAT 6
- 12 RJ 12
- X Switched AC
- 3-Way Switch (Low Voltage)
- V USB-C (45W High Speed Charging Port)
- USB-C (25W High Speed Charging Port)
- R Switched AC (Rocker Switch)
- D Dimmer Switch

## **Modules/Ports:**

- **Tamper Resistant AC Receptacle**
- USB-C (25W High Speed Charging Port)

TOP