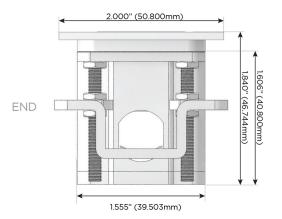

Charging Port)
- USB-C (25W High Speed Charging Port)
- R Switched AC (Rocker Switch)
- D Dimmer Switch

#### Plug:

Supplied with Low Profile Flat 45° Angle 120 VAC

Optional Standard Straight 120 VAC Plug

Optional Straight 120 VAC Pass-through Plug

- CLEAN, COMPACT DESIGN
- **STREAMLINED**
- LOW PROFILE
- SIDE-EXITING CORDS
- **PLUG & PLAY**
- 6' AC CORD & PLUG (FLAT PLUG STANDARD)
- **CUSTOMIZABLE CONFIGURATIONS AND FINISHES**
- **UL LISTED FOR MOUNTING IN FURNITURE**
- 15A





#### AC POWER & DATA CONNECTIVITY SOLUTION

M-POWER-3TW-ASA-CHATP

Distributed by



Mormax Company, Inc.

914-699-0101

mormax.com

sales@mormax.com

8 Westchester Plaza Elmsford, NY 10523

Specs:

## **Modules/Ports:**

- **Tamper Resistant AC Receptacle**
- USB-C (25W High Speed Charging Port)

TOP