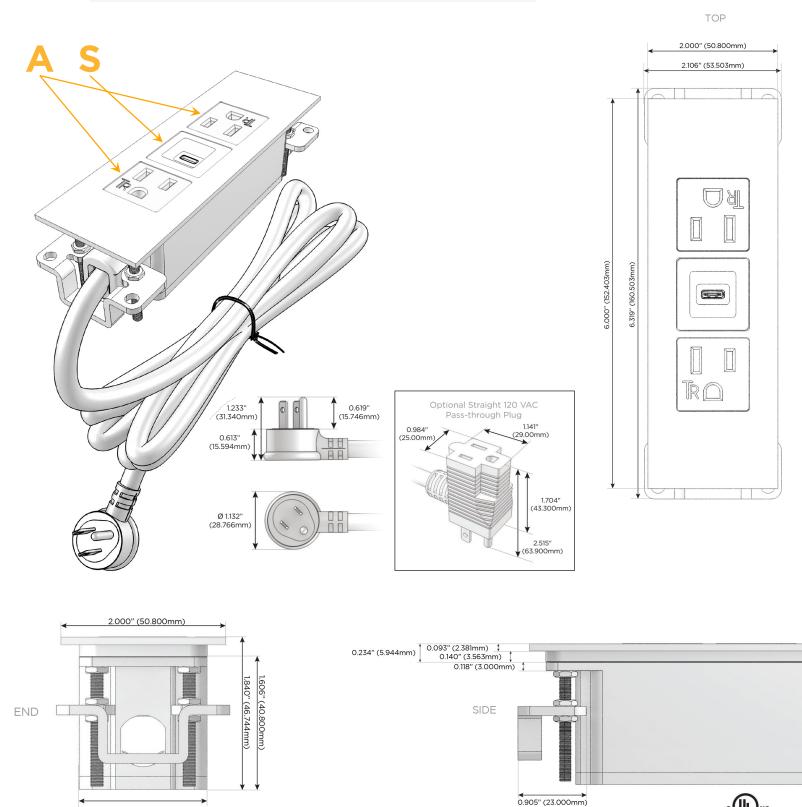

### Module/Port Options:

- A Tamper Resistant AC Receptacle
- E USB-A & USB-C (20W)
- M Double USB-A (Fast Charging Ports 18W)
- H HDMI
- 6 CAT 6
- 12 RJ 12
- X Switched AC
- Y 3-Way Switch (Low Voltage)
- V USB-C (45W High Speed Charging Port)
- S USB-C (25W High Speed Charging Port)
- R Switched AC (Rocker Switch)
- D Dimmer Switch

#### Plug:

Supplied with Low Profile Flat 45° Angle 120 VAC Plug

**Optional Standard Straight 120 VAC Plug** 

Optional Straight 120 VAC Pass-through Plug

- CLEAN, COMPACT DESIGN
- STREAMLINED
- LOW PROFILE
- SIDE-EXITING CORDS
- PLUG & PLAY
- 6' AC CORD & PLUG (FLAT PLUG STANDARD)
- CUSTOMIZABLE CONFIGURATIONS AND FINISHES
- UL LISTED FOR MOUNTING IN FURNITURE
- 15A

# AC POWER & DATA CONNECTIVITY SOLUTION

M-POWER-3TW-ASA-BZATP

Specs:

Modules/Ports:

1.555" (39.503mm)

- A Tamper Resistant AC Receptacle
- S USB-C (25W High Speed Charging Port)

Distributed by

Mormax Company, Inc. 8 Westchester Plaza Elmsford, NY 10523