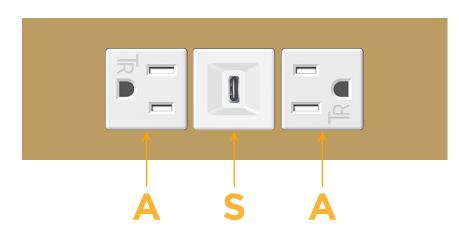

### Module/Port Options:

- A Tamper Resistant AC Receptacle
- E USB-A & USB-C (20W)
- M Double USB-A (Fast Charging Ports 18W)
- H HDMI
- 6 CAT 6
- 12 RJ 12
- X Switched AC
- Y 3-Way Switch (Low Voltage)
- V USB-C (45W High Speed Charging Port)
- S USB-C (25W High Speed Charging Port)
- R Switched AC (Rocker Switch)
- D Dimmer Switch

# AC POWER & DATA CONNECTIVITY SOLUTION

M-POWER-3TW-ASA-BZATP

Specs:

Modules/Ports:

1.555" (39.503mm)

- A Tamper Resistant AC Receptacle
- S USB-C (25W High Speed Charging Port)

Distributed by

Mormax Company, Inc. 8 Westchester Plaza Elmsford, NY 10523