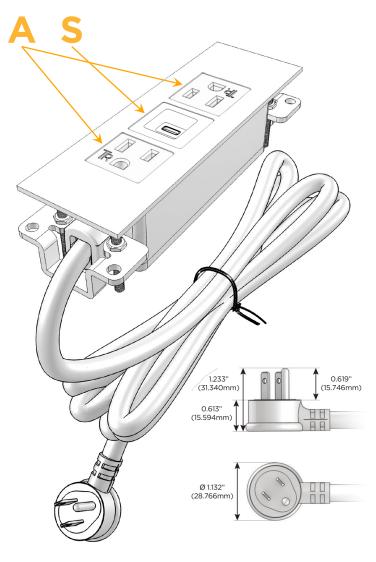

# Plug:

Supplied with Low Profile Flat 45° Angle 120 VAC

Optional Standard Straight 120 VAC Plug

Optional Straight 120 VAC Pass-through Plug

- CLEAN, COMPACT DESIGN
- **STREAMLINED**
- LOW PROFILE
- SIDE-EXITING CORDS
- **PLUG & PLAY**
- 6' AC CORD & PLUG (FLAT PLUG STANDARD)
- **CUSTOMIZABLE CONFIGURATIONS AND FINISHES**
- **UL LISTED FOR MOUNTING IN FURNITURE**
- 15A

sales@mormax.com
mormax.com

Modules/Ports:

- A Tamper Resistant AC Receptacle
- S USB-C (25W High Speed Charging Port)

TOP