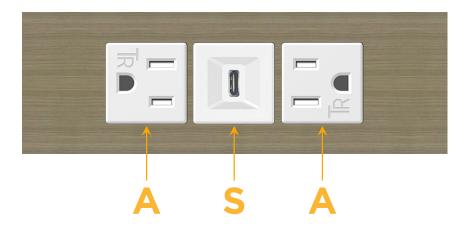

sales@mormax.com
mormax.com

Modules/Ports:

- A Tamper Resistant AC Receptacle
- S USB-C (25W High Speed Charging Port)

TOP