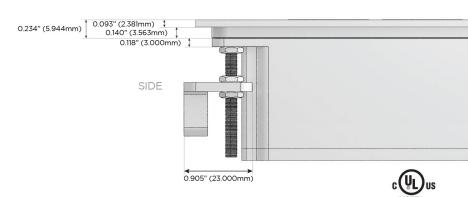

# AC POWER & DATA CONNECTIVITY SOLUTION

M-POWER-3TW-ASA-BZ5AATP

Specs:

Distributed by

Mormax Company, Inc.
8 Westchester Plaza

Elmsford, NY 10523

**&**<

914-699-0101

sales@mormax.com
mormax.com

Modules/Ports:

- A Tamper Resistant AC Receptacle
- S USB-C (25W High Speed Charging Port)

TOP