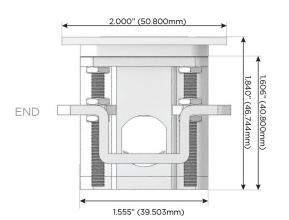

peed Charging Port)
- USB-C (25W High Speed Charging Port)
- R Switched AC (Rocker Switch)
- D Dimmer Switch

# Plug:

Supplied with Low Profile Flat 45° Angle 120 VAC

Optional Standard Straight 120 VAC Plug

Optional Straight 120 VAC Pass-through Plug

- CLEAN, COMPACT DESIGN
- **STREAMLINED**
- LOW PROFILE
- SIDE-EXITING CORDS
- **PLUG & PLAY**
- 6' AC CORD & PLUG (FLAT PLUG STANDARD)
- **CUSTOMIZABLE CONFIGURATIONS AND FINISHES**
- **UL LISTED FOR MOUNTING IN FURNITURE**
- 15A





# AC POWER & DATA CONNECTIVITY SOLUTION

M-POWER-3TW-ASA-BZ5AATP

Specs:

Distributed by



Mormax Company, Inc.
8 Westchester Plaza

Elmsford, NY 10523

**&**<

914-699-0101

sales@mormax.com
mormax.com

Modules/Ports:

- A Tamper Resistant AC Receptacle
- S USB-C (25W High Speed Charging Port)

TOP