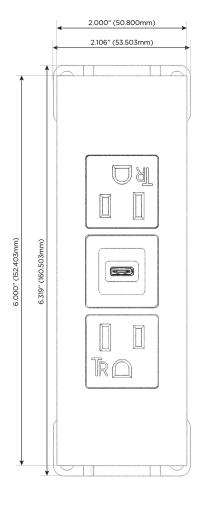

sales@mormax.com
mormax.com

Modules/Ports:

- A Tamper Resistant AC Receptacle
- S USB-C (25W High Speed Charging Port)

TOP