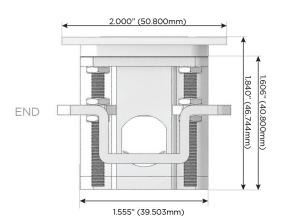

Charging Port)
- USB-C (25W High Speed Charging Port)
- R Switched AC (Rocker Switch)
- D Dimmer Switch

#### Plug:

Supplied with Low Profile Flat 45° Angle 120 VAC

Optional Standard Straight 120 VAC Plug

Optional Straight 120 VAC Pass-through Plug

- CLEAN, COMPACT DESIGN
- **STREAMLINED**
- LOW PROFILE
- SIDE-EXITING CORDS
- **PLUG & PLAY**
- 6' AC CORD & PLUG (FLAT PLUG STANDARD)
- **CUSTOMIZABLE CONFIGURATIONS AND FINISHES**
- **UL LISTED FOR MOUNTING IN FURNITURE**
- 15A





#### AC POWER & DATA CONNECTIVITY SOLUTION

M-POWER-3TW-ASA-BZ4TP

Specs:

# Distributed by

MORMAX

Mormax Company, Inc.
8 Westchester Plaza

Elmsford, NY 10523

914-699-0101

sales@mormax.com
mormax.com

## Modules/Ports:

- A Tamper Resistant AC Receptacle
- S USB-C (25W High Speed Charging Port)