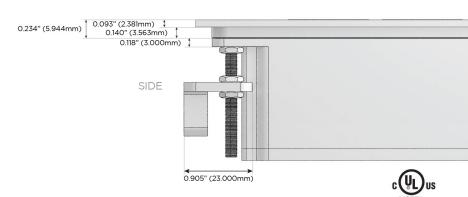

harging Port)
- USB-C (25W High Speed Charging Port)
- R Switched AC (Rocker Switch)
- D Dimmer Switch

#### Plug:

Supplied with Low Profile Flat 45° Angle 120 VAC

Optional Standard Straight 120 VAC Plug

Optional Straight 120 VAC Pass-through Plug

- CLEAN, COMPACT DESIGN
- **STREAMLINED**
- LOW PROFILE
- SIDE-EXITING CORDS
- **PLUG & PLAY**
- 6' AC CORD & PLUG (FLAT PLUG STANDARD)
- **CUSTOMIZABLE CONFIGURATIONS AND FINISHES**
- **UL LISTED FOR MOUNTING IN FURNITURE**
- 15A





#### AC POWER & DATA CONNECTIVITY SOLUTION

M-POWER-3TW-ASA-BZ4TP

Specs:

# Distributed by

MORMAX

Mormax Company, Inc.
8 Westchester Plaza

Elmsford, NY 10523

914-699-0101

sales@mormax.com
mormax.com

## Modules/Ports:

- A Tamper Resistant AC Receptacle
- S USB-C (25W High Speed Charging Port)