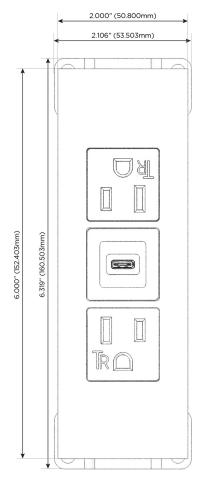

#### **Module/Port Options:**

- **Tamper Resistant AC Receptacle**
- USB-A & USB-C (20W)
- Double USB-A (Fast Charging Ports 18W)
- **HDMI**
- CAT 6
- 12 RJ 12
- X Switched AC
- 3-Way Switch (Low Voltage)
- V USB-C (45W High Speed Charging Port)
- USB-C (25W High Speed Charging Port)
- R Switched AC (Rocker Switch)
- D Dimmer Switch

## Modules/Ports:

- A Tamper Resistant AC Receptacle
- S USB-C (25W High Speed Charging Port)