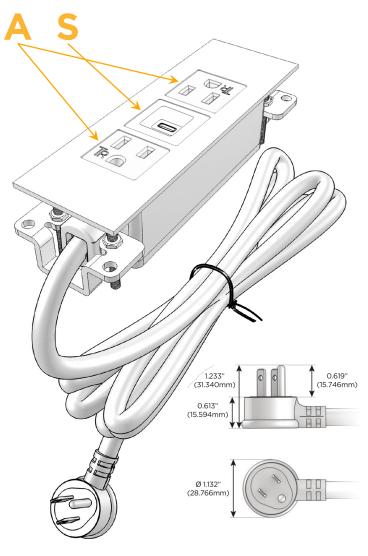

#### Plug:

Supplied with Low Profile Flat 45° Angle 120 VAC

Optional Standard Straight 120 VAC Plug

Optional Straight 120 VAC Pass-through Plug

- CLEAN, COMPACT DESIGN
- **STREAMLINED**
- LOW PROFILE
- SIDE-EXITING CORDS
- **PLUG & PLAY**
- 6' AC CORD & PLUG (FLAT PLUG STANDARD)
- **CUSTOMIZABLE CONFIGURATIONS AND FINISHES**
- **UL LISTED FOR MOUNTING IN FURNITURE**
- 15A

#### AC POWER & DATA CONNECTIVITY SOLUTION

M-POWER-3TW-ASA-BZ4TP

Specs: