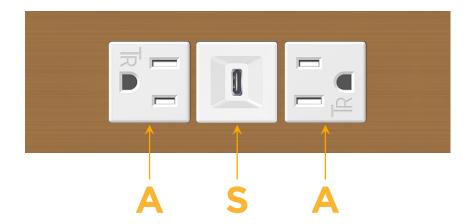

## Modules/Ports:

- A Tamper Resistant AC Receptacle
- S USB-C (25W High Speed Charging Port)