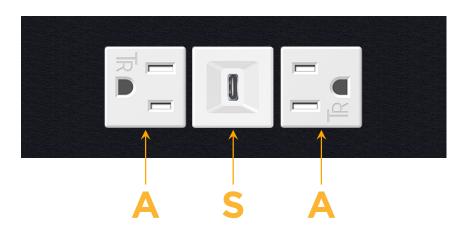

### Module/Port Options:

- **Tamper Resistant AC Receptacle** Α
- USB-A & USB-C (20W) E
- Double USB-A (Fast Charging Ports 18W) Μ
- HDMI H.
- CAT 6 6
- 12 RJ 12
- X Switched AC
- 3-Way Switch (Low Voltage) Y
- V USB-C (45W High Speed Charging Port)
- S USB-C (25W High Speed Charging Port)
- R Switched AC (Rocker Switch)
- D **Dimmer Switch**

## AC POWER & DATA CONNECTIVITY SOLUTION

M-POWER-3TW-ASA-BTP

Specs:

- Modules/Ports:
  - **Tamper Resistant AC Receptacle** Α
  - S USB-C (25W High Speed Charging Port)

Distributed by

Mormax Company, Inc. 8 Westchester Plaza Elmsford, NY 10523