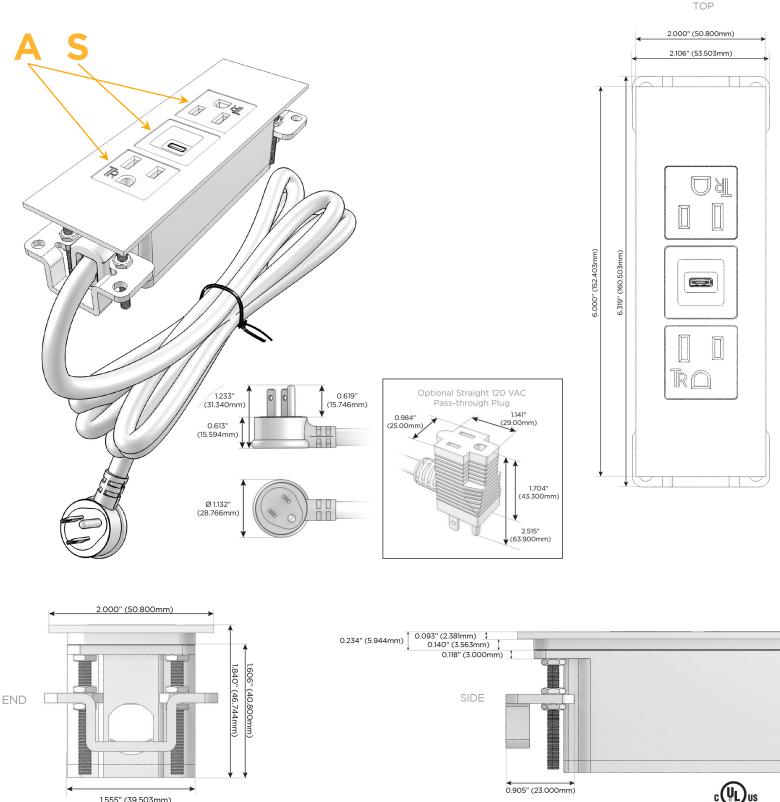

#### Plug:

Supplied with Low Profile Flat 45° Angle 120 VAC Plug

- **Optional Standard Straight 120 VAC Plug**
- Optional Straight 120 VAC Pass-through Plug

- CLEAN, COMPACT DESIGN
- STREAMLINED
- LOW PROFILE
- SIDE-EXITING CORDS
- PLUG & PLAY
- 6' AC CORD & PLUG (FLAT PLUG STANDARD)
- CUSTOMIZABLE CONFIGURATIONS AND FINISHES
- UL LISTED FOR MOUNTING IN FURNITURE
- 15A

C 914-699-0101 sales@mormax.com  $\square$ mormax.com

US

LISTED

E491161 WER DIST

1.555" (39.503mm)

© 2024 Metro Light & Power, LLC. All rights reserved. US Patent No(s) 10,841,990; 10,847,959; other Patents Pending Metro Light & Power, LLC | 11 Smith St Englewood, NJ 07631 | T: 201-416-4160 | F: 208-979-4613 | info@metrolightandpower.com | www.metrolightandpower.com