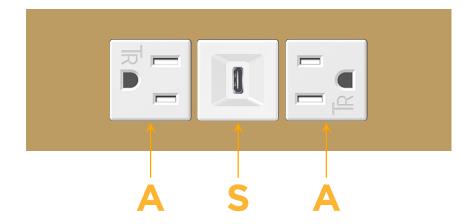

# **Modules/Ports:**

- A Tamper Resistant AC Receptacle
- S USB-C (25W High Speed Charging Port)