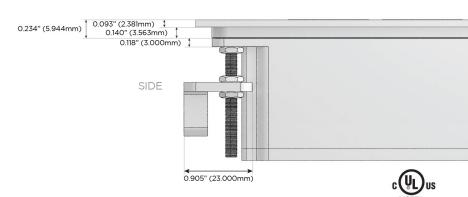

sales@mormax.com mormax.com

V-ASA-BRATP

Specs:

# **Modules/Ports:**

- A Tamper Resistant AC Receptacle
- S USB-C (25W High Speed Charging Port)