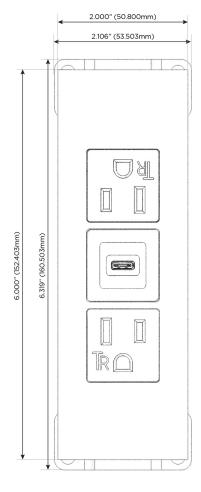

# **Modules/Ports:**

- A Tamper Resistant AC Receptacle
- S USB-C (25W High Speed Charging Port)