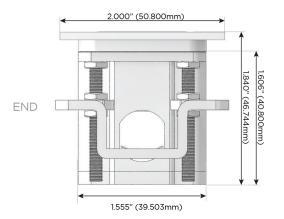

sales@mormax.com mormax.com

V-ASA-BRATP

Specs:

# **Modules/Ports:**

- A Tamper Resistant AC Receptacle
- S USB-C (25W High Speed Charging Port)