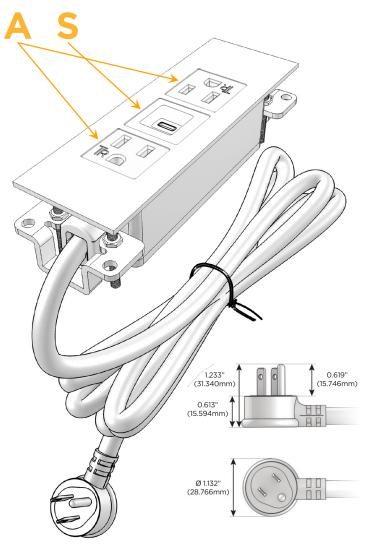

### Plug:

Supplied with Low Profile Flat 45° Angle 120 VAC

Optional Standard Straight 120 VAC Plug

Optional Straight 120 VAC Pass-through Plug

- CLEAN, COMPACT DESIGN
- **STREAMLINED**
- LOW PROFILE
- SIDE-EXITING CORDS
- **PLUG & PLAY**
- 6' AC CORD & PLUG (FLAT PLUG STANDARD)
- **CUSTOMIZABLE CONFIGURATIONS AND FINISHES**
- **UL LISTED FOR MOUNTING IN FURNITURE**
- 15A

# **Modules/Ports:**

- A Tamper Resistant AC Receptacle
- S USB-C (25W High Speed Charging Port)