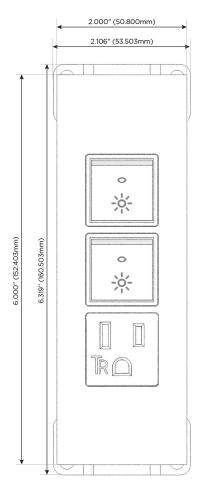

# Trim Plate Finish: STAINLESS STEEL MIRROR FINISH

Custom Finishes Available

M-POWER-3TW-ARR-SS8TP

#### **Module/Port Options:**

- A Tamper Resistant AC Receptacle
- E USB-A & USB-C (20W)
- M Double USB-A (Fast Charging Ports 18W)
- H HDMI
- 6 CAT 6
- 12 RJ 12
- X Switched AC
- Y 3-Way Switch (Low Voltage)
- V USB-C (45W High Speed Charging Port)
- S USB-C (25W High Speed Charging Port)
- R Switched AC (Rocker Switch)
- **D** Dimmer Switch

## **Modules/Ports:**

- A Tamper Resistant AC Receptacle
- R Switched AC (Rocker Switch)