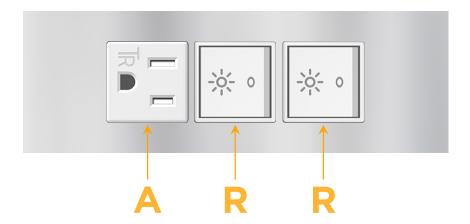

#### **Module/Port Options:**

- A Tamper Resistant AC Receptacle
- E USB-A & USB-C (20W)
- M Double USB-A (Fast Charging Ports 18W)
- H HDMI
- 6 CAT 6
- 12 RJ 12
- X Switched AC
- Y 3-Way Switch (Low Voltage)
- V USB-C (45W High Speed Charging Port)
- S USB-C (25W High Speed Charging Port)
- R Switched AC (Rocker Switch)
- **D** Dimmer Switch

## **Modules/Ports:**

- A Tamper Resistant AC Receptacle
- R Switched AC (Rocker Switch)