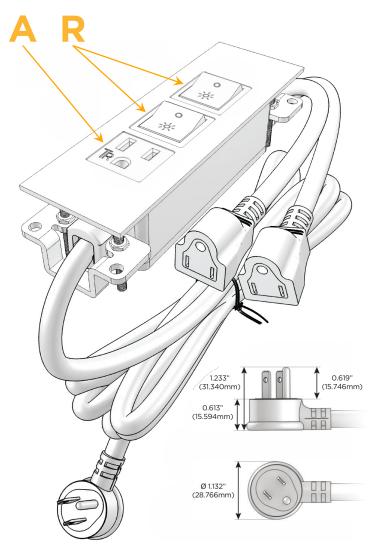

#### **Module/Port Options:**

- A Tamper Resistant AC Receptacle
- E USB-A & USB-C (20W)
- M Double USB-A (Fast Charging Ports 18W)
- H HDMI
- 6 CAT 6
- 12 RJ 12
- X Switched AC
- Y 3-Way Switch (Low Voltage)
- V USB-C (45W High Speed Charging Port)
- S USB-C (25W High Speed Charging Port)
- R Switched AC (Rocker Switch)
- **D** Dimmer Switch

#### Plug:

Supplied with Low Profile Flat 45° Angle 120 VAC Plug

Optional Standard Straight 120 VAC Plug

Optional Straight 120 VAC Pass-through Plug

- CLEAN, COMPACT DESIGN
- STREAMLINED
- LOW PROFILE
- SIDE-EXITING CORDS
- PLUG & PLAY
- 6' AC CORD & PLUG (FLAT PLUG STANDARD)
- CUSTOMIZABLE CONFIGURATIONS AND FINISHES
- UL LISTED FOR MOUNTING IN FURNITURE
- 15A

## **Modules/Ports:**

- A Tamper Resistant AC Receptacle
- R Switched AC (Rocker Switch)