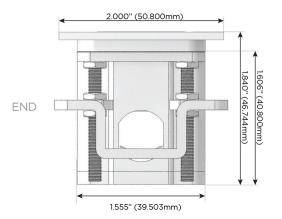

High Speed Charging Port)
- S USB-C (25W High Speed Charging Port)
- R Switched AC (Rocker Switch)
- **D** Dimmer Switch

#### Plug:

Supplied with Low Profile Flat 45° Angle 120 VAC Plug

Optional Standard Straight 120 VAC Plug

Optional Straight 120 VAC Pass-through Plug

- CLEAN, COMPACT DESIGN
- STREAMLINED
- LOW PROFILE
- SIDE-EXITING CORDS
- PLUG & PLAY
- 6' AC CORD & PLUG (FLAT PLUG STANDARD)
- CUSTOMIZABLE CONFIGURATIONS AND FINISHES
- UL LISTED FOR MOUNTING IN FURNITURE
- 15A





#### AC POWER & DATA CONNECTIVITY SOLUTION

M-POWER-3TW-ARR-SS8TP

Distributed by



Mormax Company, Inc.

*€* '

914-699-0101

sales@mormax.com
mormax.com

8 Westchester Plaza Elmsford, NY 10523

Specs:

## **Modules/Ports:**

- A Tamper Resistant AC Receptacle
- R Switched AC (Rocker Switch)