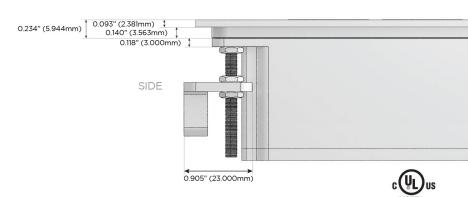

igh Speed Charging Port)
- S USB-C (25W High Speed Charging Port)
- R Switched AC (Rocker Switch)
- **D** Dimmer Switch

#### Plug:

Supplied with Low Profile Flat 45° Angle 120 VAC Plug

Optional Standard Straight 120 VAC Plug

Optional Straight 120 VAC Pass-through Plug

- CLEAN, COMPACT DESIGN
- STREAMLINED
- LOW PROFILE
- SIDE-EXITING CORDS
- PLUG & PLAY
- 6' AC CORD & PLUG (FLAT PLUG STANDARD)
- CUSTOMIZABLE CONFIGURATIONS AND FINISHES
- UL LISTED FOR MOUNTING IN FURNITURE
- 15A





#### AC POWER & DATA CONNECTIVITY SOLUTION

M-POWER-3TW-ARR-SS8TP

Distributed by



Mormax Company, Inc.

*€* '

914-699-0101

sales@mormax.com
mormax.com

8 Westchester Plaza Elmsford, NY 10523

Specs:

## **Modules/Ports:**

- A Tamper Resistant AC Receptacle
- R Switched AC (Rocker Switch)