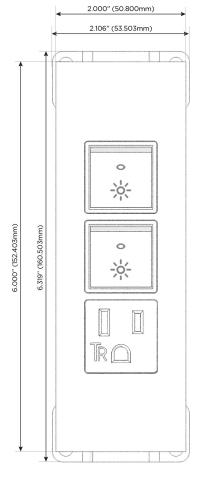

### **Module/Port Options:**

- **Tamper Resistant AC Receptacle**
- USB-A & USB-C (20W)
- Double USB-A (Fast Charging Ports 18W)
- **HDMI**
- CAT 6
- 12 RJ 12
- X Switched AC
- 3-Way Switch (Low Voltage)
- USB-C (45W High Speed Charging Port)
- USB-C (25W High Speed Charging Port)
- R Switched AC (Rocker Switch)
- D **Dimmer Switch**

# **Modules/Ports:**

- A Tamper Resistant AC Receptacle
- R Switched AC (Rocker Switch)