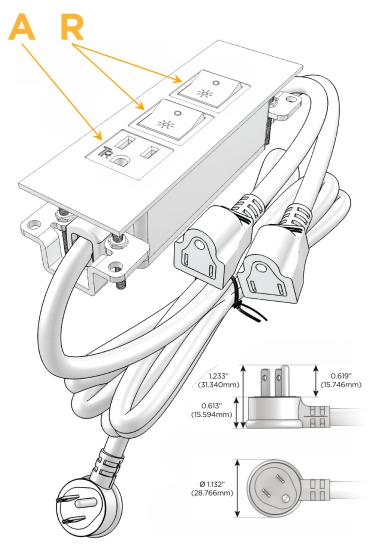

### **Module/Port Options:**

- **Tamper Resistant AC Receptacle**
- USB-A & USB-C (20W)
- Double USB-A (Fast Charging Ports 18W)
- **HDMI**
- CAT 6
- 12 RJ 12
- X Switched AC
- 3-Way Switch (Low Voltage)
- USB-C (45W High Speed Charging Port)
- USB-C (25W High Speed Charging Port)
- R Switched AC (Rocker Switch)
- D **Dimmer Switch**

### Plug:

Supplied with Low Profile Flat 45° Angle 120 VAC

Optional Standard Straight 120 VAC Plug

Optional Straight 120 VAC Pass-through Plug

- CLEAN, COMPACT DESIGN
- **STREAMLINED**
- LOW PROFILE
- SIDE-EXITING CORDS
- **PLUG & PLAY**
- 6' AC CORD & PLUG (FLAT PLUG STANDARD)
- **CUSTOMIZABLE CONFIGURATIONS AND FINISHES**
- **UL LISTED FOR MOUNTING IN FURNITURE**
- 15A

# **Modules/Ports:**

- A Tamper Resistant AC Receptacle
- R Switched AC (Rocker Switch)