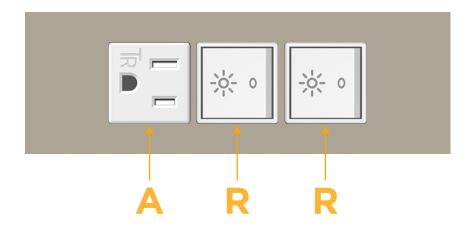

### **Module/Port Options:**

- **Tamper Resistant AC Receptacle**
- USB-A & USB-C (20W)
- Double USB-A (Fast Charging Ports 18W)
- **HDMI**
- CAT 6
- 12 RJ 12
- X Switched AC
- 3-Way Switch (Low Voltage)
- USB-C (45W High Speed Charging Port)
- USB-C (25W High Speed Charging Port)
- R Switched AC (Rocker Switch)
- D **Dimmer Switch**

# **Modules/Ports:**

- A Tamper Resistant AC Receptacle
- R Switched AC (Rocker Switch)