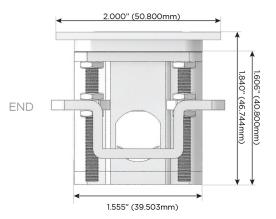

Specs:

### Plug:

Supplied with Low Profile Flat 45° Angle 120 VAC

Optional Standard Straight 120 VAC Plug

Optional Straight 120 VAC Pass-through Plug

- CLEAN, COMPACT DESIGN
- **STREAMLINED**
- LOW PROFILE
- SIDE-EXITING CORDS
- **PLUG & PLAY**
- 6' AC CORD & PLUG (FLAT PLUG STANDARD)
- **CUSTOMIZABLE CONFIGURATIONS AND FINISHES**
- **UL LISTED FOR MOUNTING IN FURNITURE**
- 15A