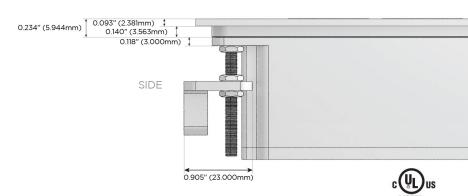

Specs:

### Plug:

Supplied with Low Profile Flat 45° Angle 120 VAC

Optional Standard Straight 120 VAC Plug

Optional Straight 120 VAC Pass-through Plug

- CLEAN, COMPACT DESIGN
- **STREAMLINED**
- LOW PROFILE
- SIDE-EXITING CORDS
- **PLUG & PLAY**
- 6' AC CORD & PLUG (FLAT PLUG STANDARD)
- **CUSTOMIZABLE CONFIGURATIONS AND FINISHES**
- **UL LISTED FOR MOUNTING IN FURNITURE**
- 15A