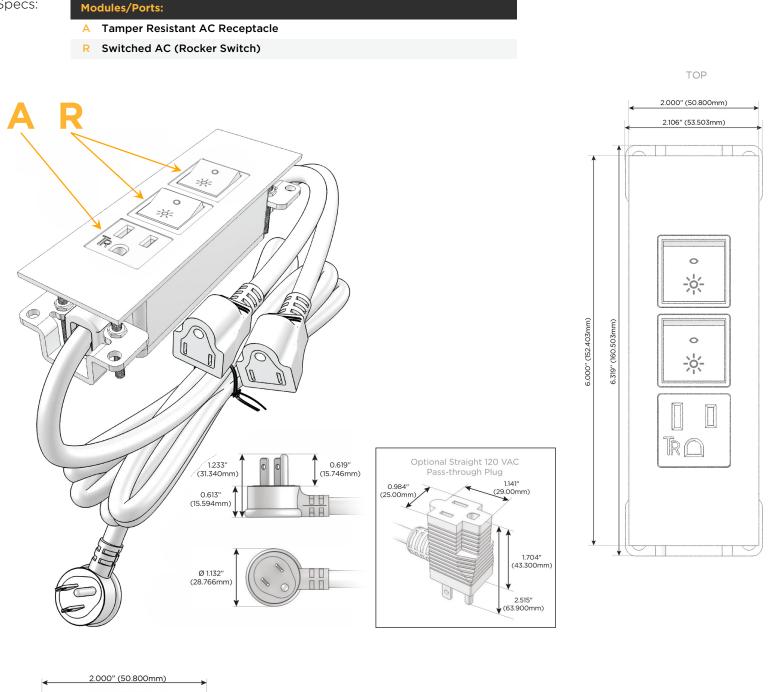

## Module/Port Options:

- A Tamper Resistant AC Receptacle
- E USB-A & USB-C (20W)
- M Double USB-A (Fast Charging Ports 18W)
- H HDMI
- 6 CAT 6
- 12 RJ 12
- X Switched AC
- Y 3-Way Switch (Low Voltage)
- V USB-C (45W High Speed Charging Port)
- S USB-C (25W High Speed Charging Port)
- R Switched AC (Rocker Switch)
- D Dimmer Switch

### Plug:

Supplied with Low Profile Flat 45° Angle 120 VAC Plug

- **Optional Standard Straight 120 VAC Plug**
- Optional Straight 120 VAC Pass-through Plug

- CLEAN, COMPACT DESIGN
- STREAMLINED
- LOW PROFILE
- SIDE-EXITING CORDS
- PLUG & PLAY
- 6' AC CORD & PLUG (FLAT PLUG STANDARD)
- CUSTOMIZABLE CONFIGURATIONS AND FINISHES
- UL LISTED FOR MOUNTING IN FURNITURE
- 15A