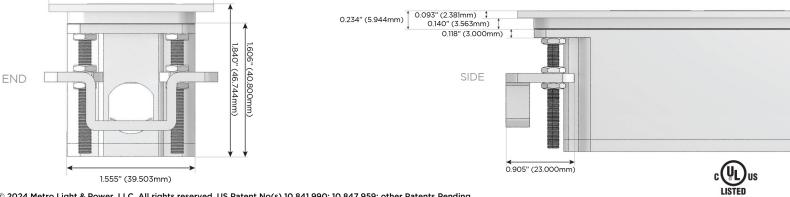

### Plug:

Supplied with Low Profile Flat 45° Angle 120 VAC Plug

- **Optional Standard Straight 120 VAC Plug**
- Optional Straight 120 VAC Pass-through Plug

- CLEAN, COMPACT DESIGN
- STREAMLINED
- LOW PROFILE
- SIDE-EXITING CORDS
- PLUG & PLAY
- 6' AC CORD & PLUG (FLAT PLUG STANDARD)
- CUSTOMIZABLE CONFIGURATIONS AND FINISHES
- UL LISTED FOR MOUNTING IN FURNITURE
- 15A