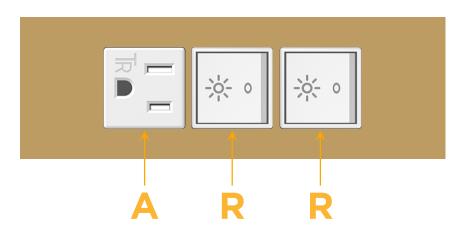

## Module/Port Options:

- A Tamper Resistant AC Receptacle
- E USB-A & USB-C (20W)
- M Double USB-A (Fast Charging Ports 18W)
- H HDMI
- 6 CAT 6
- 12 RJ 12
- X Switched AC
- Y 3-Way Switch (Low Voltage)
- V USB-C (45W High Speed Charging Port)
- S USB-C (25W High Speed Charging Port)
- R Switched AC (Rocker Switch)
- D Dimmer Switch