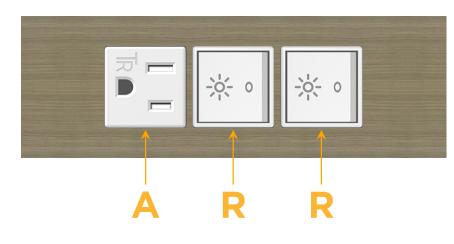

### Module/Port Options:

- A Tamper Resistant AC Receptacle
- E USB-A & USB-C (20W)
- M Double USB-A (Fast Charging Ports 18W)
- H HDMI
- 6 CAT 6
- 12 RJ 12
- X Switched AC
- Y 3-Way Switch (Low Voltage)
- V USB-C (45W High Speed Charging Port)
- S USB-C (25W High Speed Charging Port)
- R Switched AC (Rocker Switch)
- D Dimmer Switch