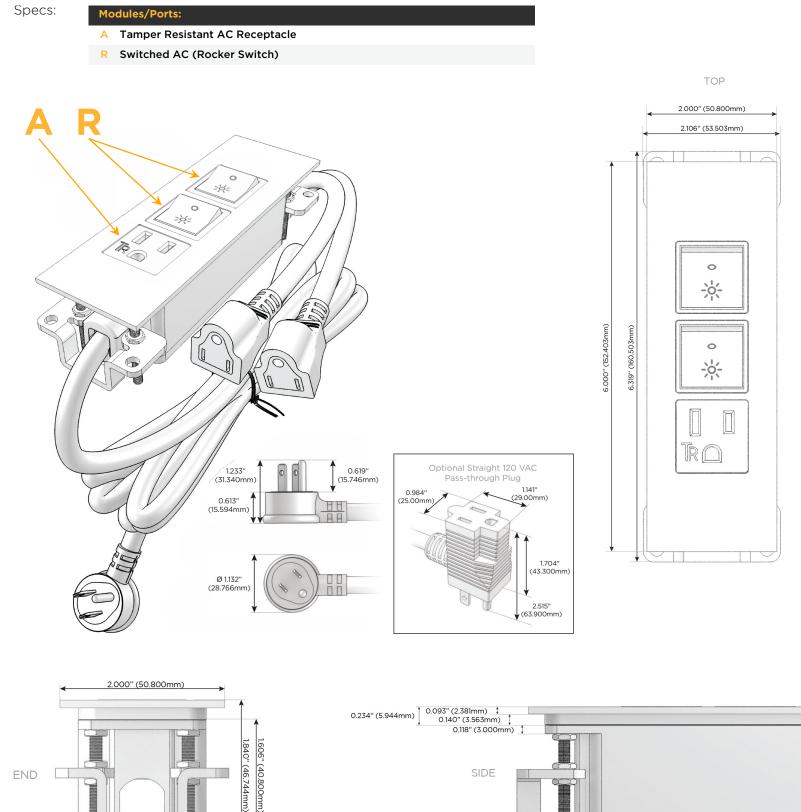

### Module/Port Options:

- A Tamper Resistant AC Receptacle
- E USB-A & USB-C (20W)
- M Double USB-A (Fast Charging Ports 18W)
- H HDMI
- 6 CAT 6
- 12 RJ 12
- X Switched AC
- Y 3-Way Switch (Low Voltage)
- V USB-C (45W High Speed Charging Port)
- S USB-C (25W High Speed Charging Port)
- R Switched AC (Rocker Switch)
- D Dimmer Switch

#### Plug:

Supplied with Low Profile Flat 45° Angle 120 VAC Plug

- **Optional Standard Straight 120 VAC Plug**
- Optional Straight 120 VAC Pass-through Plug

- CLEAN, COMPACT DESIGN
- STREAMLINED
- LOW PROFILE
- SIDE-EXITING CORDS
- PLUG & PLAY
- 6' AC CORD & PLUG (FLAT PLUG STANDARD)
- CUSTOMIZABLE CONFIGURATIONS AND FINISHES
- UL LISTED FOR MOUNTING IN FURNITURE
- 15A