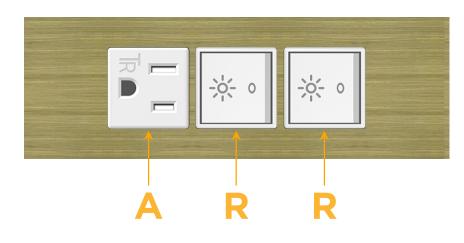

### Module/Port Options:

- A Tamper Resistant AC Receptacle
- E USB-A & USB-C (20W)
- M Double USB-A (Fast Charging Ports 18W)
- H HDMI
- 6 CAT 6
- 12 RJ 12
- X Switched AC
- Y 3-Way Switch (Low Voltage)
- V USB-C (45W High Speed Charging Port)
- S USB-C (25W High Speed Charging Port)
- R Switched AC (Rocker Switch)
- D Dimmer Switch