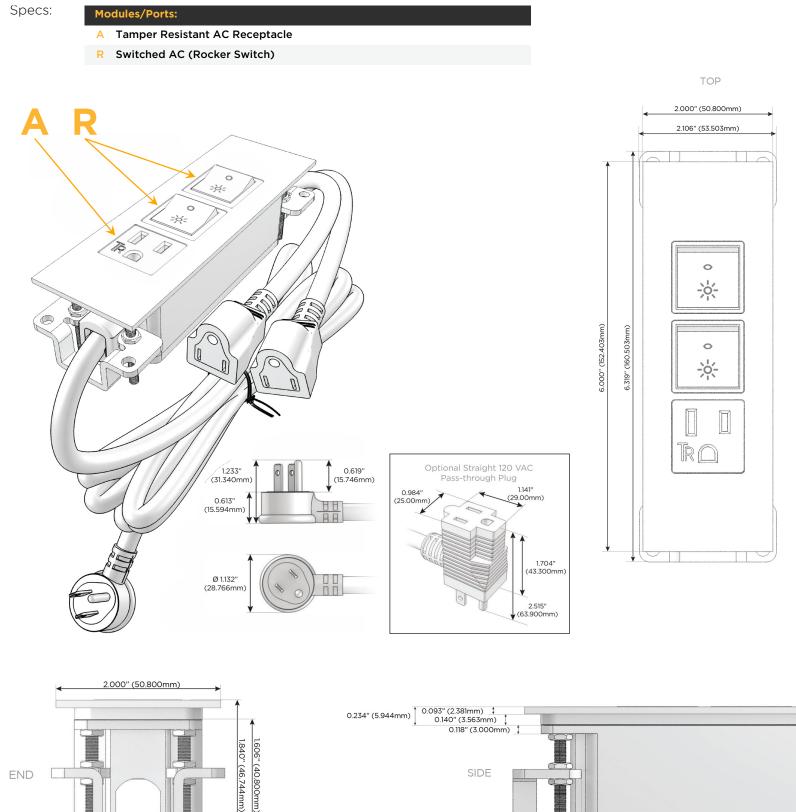

### Module/Port Options:

- A Tamper Resistant AC Receptacle
- E USB-A & USB-C (20W)
- M Double USB-A (Fast Charging Ports 18W)
- H HDMI
- 6 CAT 6
- 12 RJ 12
- X Switched AC
- Y 3-Way Switch (Low Voltage)
- V USB-C (45W High Speed Charging Port)
- S USB-C (25W High Speed Charging Port)
- R Switched AC (Rocker Switch)
- D Dimmer Switch

#### Plug:

Supplied with Low Profile Flat 45° Angle 120 VAC Plug

- **Optional Standard Straight 120 VAC Plug**
- Optional Straight 120 VAC Pass-through Plug

- CLEAN, COMPACT DESIGN
- STREAMLINED
- LOW PROFILE
- SIDE-EXITING CORDS
- PLUG & PLAY
- 6' AC CORD & PLUG (FLAT PLUG STANDARD)
- CUSTOMIZABLE CONFIGURATIONS AND FINISHES
- UL LISTED FOR MOUNTING IN FURNITURE
- 15A