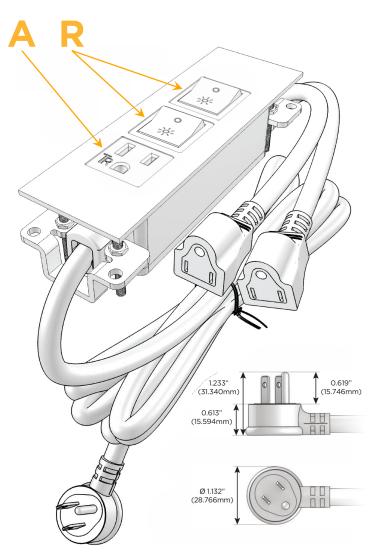

## **Module/Port Options:**

- A Tamper Resistant AC Receptacle
- E USB-A & USB-C (20W)
- M Double USB-A (Fast Charging Ports 18W)
- H HDMI
- 6 CAT 6
- 12 RJ 12
- X Switched AC
- Y 3-Way Switch (Low Voltage)
- V USB-C (45W High Speed Charging Port)
- S USB-C (25W High Speed Charging Port)
- R Switched AC (Rocker Switch)
- **D** Dimmer Switch

## Plug:

Supplied with Low Profile Flat 45° Angle 120 VAC Plug

Optional Standard Straight 120 VAC Plug

Optional Straight 120 VAC Pass-through Plug

- CLEAN, COMPACT DESIGN
- STREAMLINED
- LOW PROFILE
- SIDE-EXITING CORDS
- PLUG & PLAY
- 6' AC CORD & PLUG (FLAT PLUG STANDARD)
- CUSTOMIZABLE CONFIGURATIONS AND FINISHES
- UL LISTED FOR MOUNTING IN FURNITURE
- 15A

**Modules/Ports:** 

**Tamper Resistant AC Receptacle** 

Switched AC (Rocker Switch)