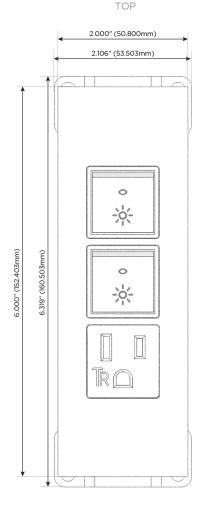

## **Module/Port Options:**

- A Tamper Resistant AC Receptacle
- E USB-A & USB-C (20W)
- M Double USB-A (Fast Charging Ports 18W)
- H HDMI
- 6 CAT 6
- 12 RJ 12
- X Switched AC
- Y 3-Way Switch (Low Voltage)
- V USB-C (45W High Speed Charging Port)
- S USB-C (25W High Speed Charging Port)
- R Switched AC (Rocker Switch)
- **D** Dimmer Switch

**Modules/Ports:** 

**Tamper Resistant AC Receptacle** 

Switched AC (Rocker Switch)