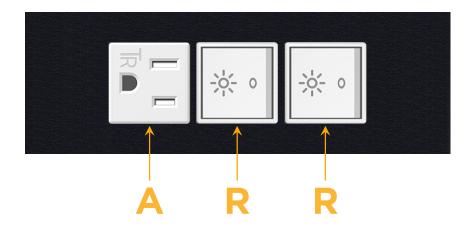

## **Module/Port Options:**

- A Tamper Resistant AC Receptacle
- E USB-A & USB-C (20W)
- M Double USB-A (Fast Charging Ports 18W)
- H HDMI
- 6 CAT 6
- 12 RJ 12
- X Switched AC
- Y 3-Way Switch (Low Voltage)
- V USB-C (45W High Speed Charging Port)
- S USB-C (25W High Speed Charging Port)
- R Switched AC (Rocker Switch)
- **D** Dimmer Switch

**Modules/Ports:** 

**Tamper Resistant AC Receptacle** 

Switched AC (Rocker Switch)