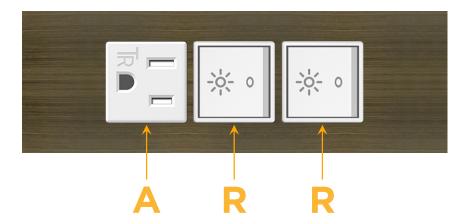

# **Module/Port Options:**

- **Tamper Resistant AC Receptacle**
- USB-A & USB-C (20W)
- Double USB-A (Fast Charging Ports 18W)
- **HDMI**
- CAT 6
- 12 RJ 12
- X Switched AC
- 3-Way Switch (Low Voltage)
- V USB-C (45W High Speed Charging Port)
- USB-C (25W High Speed Charging Port)
- R Switched AC (Rocker Switch)
- D Dimmer Switch

sales@mormax.com
mormax.com

**Modules/Ports:** 

A Tamper Resistant AC Receptacle

R Switched AC (Rocker Switch)

ТОР