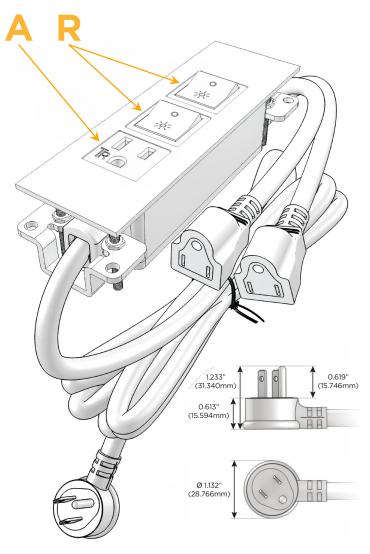

# **Module/Port Options:**

- **Tamper Resistant AC Receptacle**
- USB-A & USB-C (20W)
- Double USB-A (Fast Charging Ports 18W)
- **HDMI**
- CAT 6
- 12 RJ 12
- X Switched AC
- 3-Way Switch (Low Voltage)
- V USB-C (45W High Speed Charging Port)
- USB-C (25W High Speed Charging Port)
- R Switched AC (Rocker Switch)
- D Dimmer Switch

#### Plug:

Supplied with Low Profile Flat 45° Angle 120 VAC

Optional Standard Straight 120 VAC Plug

Optional Straight 120 VAC Pass-through Plug

- CLEAN, COMPACT DESIGN
- **STREAMLINED**
- LOW PROFILE
- SIDE-EXITING CORDS
- **PLUG & PLAY**
- 6' AC CORD & PLUG (FLAT PLUG STANDARD)
- **CUSTOMIZABLE CONFIGURATIONS AND FINISHES**
- **UL LISTED FOR MOUNTING IN FURNITURE**
- 15A

sales@mormax.com
mormax.com

**Modules/Ports:** 

A Tamper Resistant AC Receptacle

R Switched AC (Rocker Switch)

ТОР