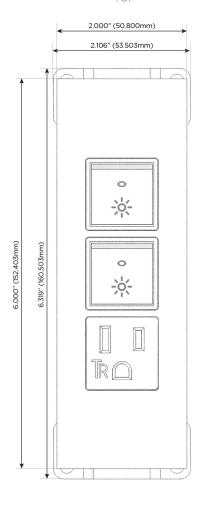

# **Module/Port Options:**

- **Tamper Resistant AC Receptacle**
- USB-A & USB-C (20W)
- Double USB-A (Fast Charging Ports 18W)
- **HDMI**
- CAT 6
- 12 RJ 12
- X Switched AC
- 3-Way Switch (Low Voltage)
- V USB-C (45W High Speed Charging Port)
- USB-C (25W High Speed Charging Port)
- R Switched AC (Rocker Switch)
- D Dimmer Switch

sales@mormax.com
mormax.com

**Modules/Ports:** 

A Tamper Resistant AC Receptacle

R Switched AC (Rocker Switch)

ТОР