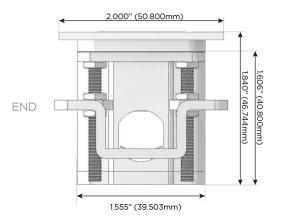

#### AC POWER & DATA CONNECTIVITY SOLUTION

M-POWER-3TW-ARR-APATP

Specs:

Distributed by

Mormax Company, Inc.
8 Westchester Plaza

Elmsford, NY 10523

 $\leq$ 

914-699-0101