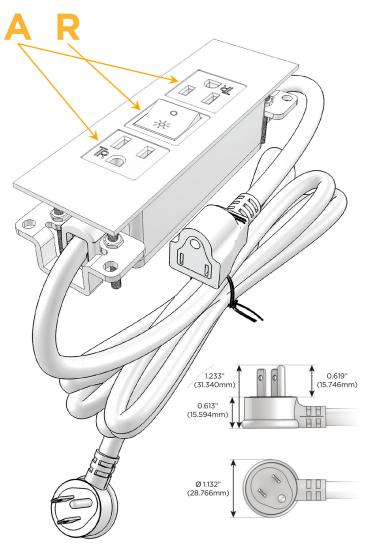

#### AC POWER & DATA CONNECTIVITY SOLUTION

M-POWER-3TW-ARA-WATP

Distributed by

Mormax Company, Inc. 8 Westchester Plaza

Elmsford, NY 10523

914-699-0101 sales@mormax.com

mormax.com

Metro Light & Power's line of power & data solutions offers sophisticated design elements combined with greater ease of installation. Streamlined and low-profile, enhanced by side-exiting cords, our outlets advance the industry with their cutting edge look and feel. We believe flexibility is key, and we provide a variety of mounting options, including the ability to mount in limited spaces. Our outlets are available in many finishes and configurations, in addition to a custom color and finish capability for our clients.

#### Plug:

Supplied with Low Profile Flat 45° Angle 120 VAC

Optional Standard Straight 120 VAC Plug

Optional Straight 120 VAC Pass-through Plug

- CLEAN, COMPACT DESIGN
- **STREAMLINED**
- LOW PROFILE
- SIDE-EXITING CORDS
- **PLUG & PLAY**
- 6' AC CORD & PLUG (FLAT PLUG STANDARD)
- **CUSTOMIZABLE CONFIGURATIONS AND FINISHES**
- **UL LISTED FOR MOUNTING IN FURNITURE**
- 15A

#### AC POWER & DATA CONNECTIVITY SOLUTION

M-POWER-3TW-ARA-WATP