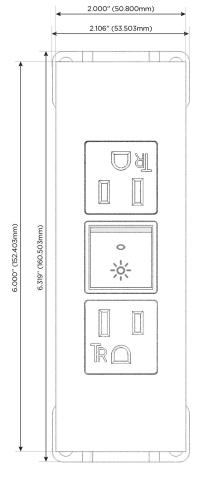

#### **Module/Port Options:**

- **Tamper Resistant AC Receptacle**
- USB-A & USB-C (20W)
- Double USB-A (Fast Charging Ports 18W)
- **HDMI**
- CAT 6
- 12 RJ 12
- X Switched AC
- 3-Way Switch (Low Voltage)
- USB-C (45W High Speed Charging Port)
- USB-C (25W High Speed Charging Port)
- R Switched AC (Rocker Switch)
- D **Dimmer Switch**

## **Modules/Ports:**

- A Tamper Resistant AC Receptacle
- R Switched AC (Rocker Switch)