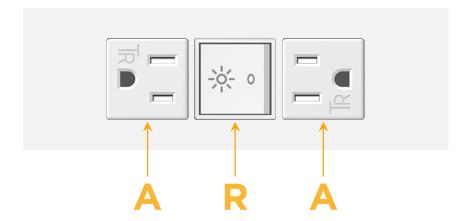

#### **Module/Port Options:**

- **Tamper Resistant AC Receptacle**
- USB-A & USB-C (20W)
- Double USB-A (Fast Charging Ports 18W)
- **HDMI**
- CAT 6
- 12 RJ 12
- X Switched AC
- 3-Way Switch (Low Voltage)
- USB-C (45W High Speed Charging Port)
- USB-C (25W High Speed Charging Port)
- R Switched AC (Rocker Switch)
- D **Dimmer Switch**

## **Modules/Ports:**

- A Tamper Resistant AC Receptacle
- R Switched AC (Rocker Switch)