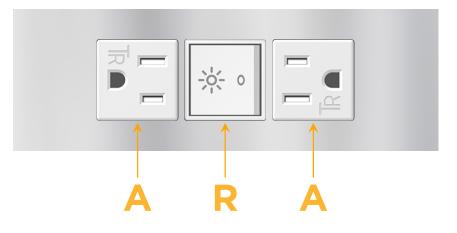

#### Module/Port Options:

- A Tamper Resistant AC Receptacle
- E USB-A & USB-C (20W)
- M Double USB-A (Fast Charging Ports 18W)
- H HDMI
- 6 CAT 6
- 12 RJ 12
- X Switched AC
- Y 3-Way Switch (Low Voltage)
- V USB-C (45W High Speed Charging Port)
- S USB-C (25W High Speed Charging Port)
- R Switched AC (Rocker Switch)
- D Dimmer Switch