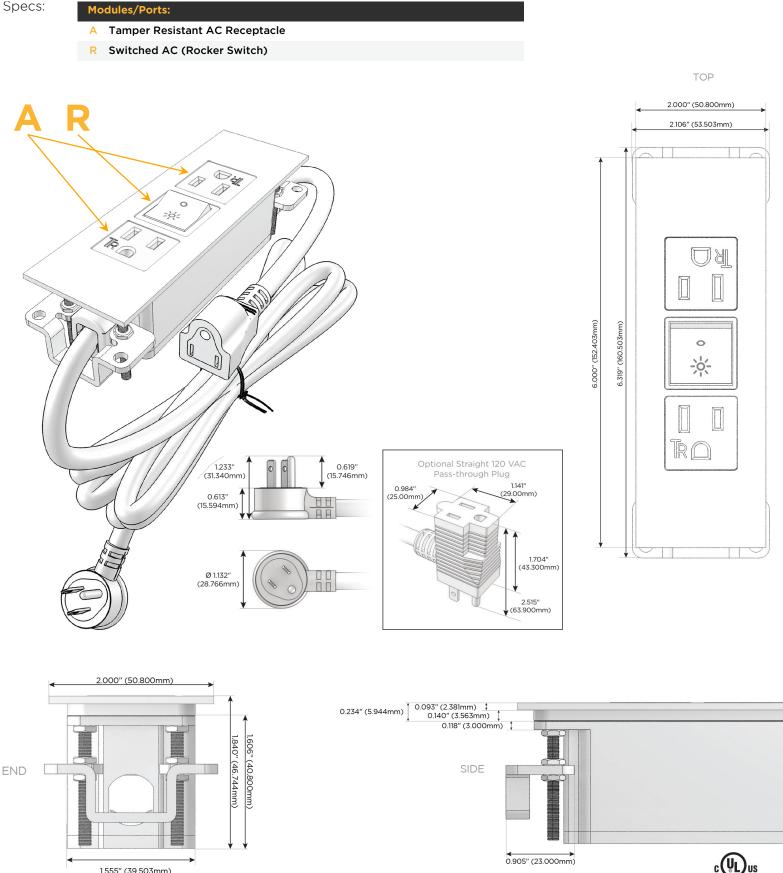

#### Module/Port Options:

- A Tamper Resistant AC Receptacle
- E USB-A & USB-C (20W)
- M Double USB-A (Fast Charging Ports 18W)
- H HDMI
- 6 CAT 6
- 12 RJ 12
- X Switched AC
- Y 3-Way Switch (Low Voltage)
- V USB-C (45W High Speed Charging Port)
- S USB-C (25W High Speed Charging Port)
- R Switched AC (Rocker Switch)
- D Dimmer Switch

#### Plug:

Supplied with Low Profile Flat 45° Angle 120 VAC Plug

**Optional Standard Straight 120 VAC Plug** 

Optional Straight 120 VAC Pass-through Plug

- CLEAN, COMPACT DESIGN
- STREAMLINED
- LOW PROFILE
- SIDE-EXITING CORDS
- PLUG & PLAY
- 6' AC CORD & PLUG (FLAT PLUG STANDARD)
- CUSTOMIZABLE CONFIGURATIONS AND FINISHES
- UL LISTED FOR MOUNTING IN FURNITURE
- 15A

1.555" (39.503mm)

© 2024 Metro Light & Power, LLC. All rights reserved. US Patent No(s) 10,841,990; 10,847,959; other Patents Pending Metro Light & Power, LLC | 11 Smith St Englewood, NJ 07631 | T: 201-416-4160 | F: 208-979-4613 | info@metrolightandpower.com | www.metrolightandpower.com