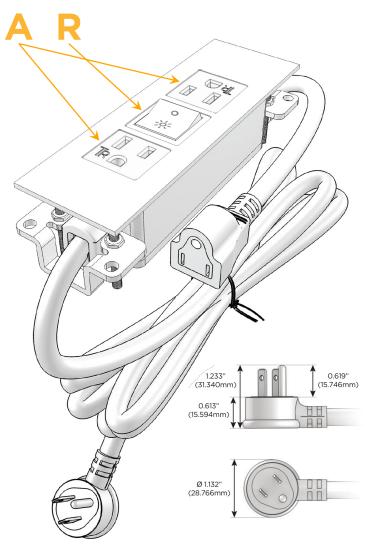

### Plug:

Supplied with Low Profile Flat 45° Angle 120 VAC Plug

Optional Standard Straight 120 VAC Plug

Optional Straight 120 VAC Pass-through Plug

- CLEAN, COMPACT DESIGN
- STREAMLINED
- LOW PROFILE
- SIDE-EXITING CORDS
- PLUG & PLAY
- 6' AC CORD & PLUG (FLAT PLUG STANDARD)
- CUSTOMIZABLE CONFIGURATIONS AND FINISHES
- UL LISTED FOR MOUNTING IN FURNITURE
- 15A

### **Module/Port Options:**

- A Tamper Resistant AC Receptacle
- E USB-A & USB-C (20W)
- M Double USB-A (Fast Charging Ports 18W)
- H HDMI
- 6 CAT 6
- 12 RJ 12
- X Switched AC
- Y 3-Way Switch (Low Voltage)
- V USB-C (45W High Speed Charging Port)
- S USB-C (25W High Speed Charging Port)
- R Switched AC (Rocker Switch)
- **D** Dimmer Switch