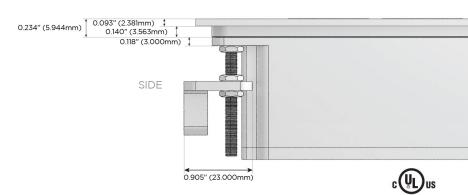

### Plug:

Supplied with Low Profile Flat 45° Angle 120 VAC Plug

Optional Standard Straight 120 VAC Plug

Optional Straight 120 VAC Pass-through Plug

- CLEAN, COMPACT DESIGN
- STREAMLINED
- LOW PROFILE
- SIDE-EXITING CORDS
- PLUG & PLAY
- 6' AC CORD & PLUG (FLAT PLUG STANDARD)
- CUSTOMIZABLE CONFIGURATIONS AND FINISHES
- UL LISTED FOR MOUNTING IN FURNITURE
- 15A