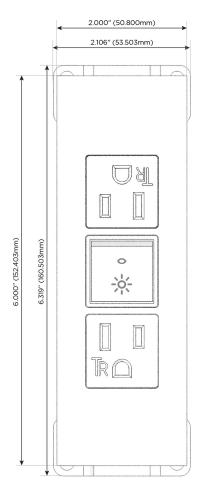

### **Module/Port Options:**

- A Tamper Resistant AC Receptacle
- E USB-A & USB-C (20W)
- M Double USB-A (Fast Charging Ports 18W)
- H HDMI
- 6 CAT 6
- 12 RJ 12
- X Switched AC
- Y 3-Way Switch (Low Voltage)
- V USB-C (45W High Speed Charging Port)
- S USB-C (25W High Speed Charging Port)
- R Switched AC (Rocker Switch)
- **D** Dimmer Switch

#### Specs: **Modules/Ports:**

- **Tamper Resistant AC Receptacle**
- Switched AC (Rocker Switch)