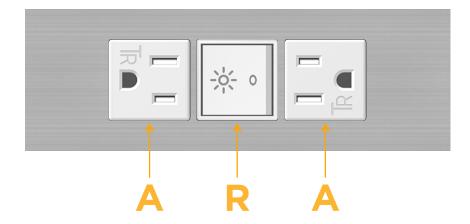

### **Module/Port Options:**

- A Tamper Resistant AC Receptacle
- E USB-A & USB-C (20W)
- M Double USB-A (Fast Charging Ports 18W)
- H HDMI
- 6 CAT 6
- 12 RJ 12
- X Switched AC
- Y 3-Way Switch (Low Voltage)
- V USB-C (45W High Speed Charging Port)
- S USB-C (25W High Speed Charging Port)
- R Switched AC (Rocker Switch)
- **D** Dimmer Switch

#### Specs: **Modules/Ports:**

- **Tamper Resistant AC Receptacle**
- Switched AC (Rocker Switch)