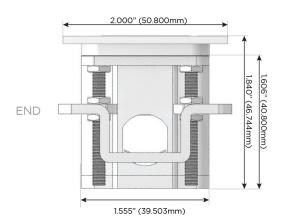

### Plug:

Supplied with Low Profile Flat 45° Angle 120 VAC Plug

Optional Standard Straight 120 VAC Plug

Optional Straight 120 VAC Pass-through Plug

- CLEAN, COMPACT DESIGN
- STREAMLINED
- LOW PROFILE
- SIDE-EXITING CORDS
- PLUG & PLAY
- 6' AC CORD & PLUG (FLAT PLUG STANDARD)
- CUSTOMIZABLE CONFIGURATIONS AND FINISHES
- UL LISTED FOR MOUNTING IN FURNITURE
- 15A

#### Specs: **Modules/Ports:**

- **Tamper Resistant AC Receptacle**
- Switched AC (Rocker Switch)