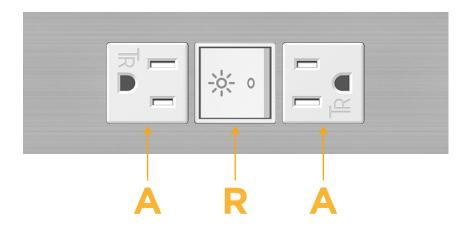

#### **Module/Port Options:**

- **Tamper Resistant AC Receptacle**
- USB-A & USB-C (20W)
- Double USB-A (Fast Charging Ports 18W)
- **HDMI**
- CAT 6
- 12 RJ 12
- X Switched AC
- 3-Way Switch (Low Voltage)
- V USB-C (45W High Speed Charging Port)
- USB-C (25W High Speed Charging Port)
- R Switched AC (Rocker Switch)
- D Dimmer Switch

# Distributed by

Mormax Company, Inc.
8 Westchester Plaza

Elmsford, NY 10523

<u>@</u>

914-699-0101

sales@mormax.com
mormax.com

Modules/Ports:

A Tamper Resistant AC Receptacle

R Switched AC (Rocker Switch)