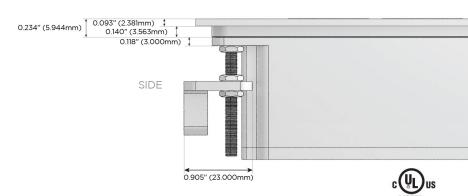

gh Speed Charging Port)
- USB-C (25W High Speed Charging Port)
- R Switched AC (Rocker Switch)
- D Dimmer Switch

#### Plug:

Supplied with Low Profile Flat 45° Angle 120 VAC

Optional Standard Straight 120 VAC Plug

Optional Straight 120 VAC Pass-through Plug

- CLEAN, COMPACT DESIGN
- **STREAMLINED**
- LOW PROFILE
- SIDE-EXITING CORDS
- **PLUG & PLAY**
- 6' AC CORD & PLUG (FLAT PLUG STANDARD)
- **CUSTOMIZABLE CONFIGURATIONS AND FINISHES**
- **UL LISTED FOR MOUNTING IN FURNITURE**
- 15A





#### AC POWER & DATA CONNECTIVITY SOLUTION

M-POWER-3TW-ARA-SS4ATP

Specs:

# Distributed by



Mormax Company, Inc.
8 Westchester Plaza

Elmsford, NY 10523

<u>@</u>

914-699-0101

sales@mormax.com
mormax.com

Modules/Ports:

A Tamper Resistant AC Receptacle

R Switched AC (Rocker Switch)