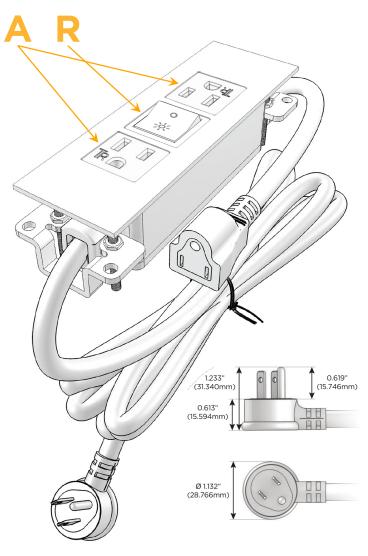

#### **Module/Port Options:**

- **Tamper Resistant AC Receptacle**
- USB-A & USB-C (20W)
- Double USB-A (Fast Charging Ports 18W)
- **HDMI**
- CAT 6
- 12 RJ 12
- X Switched AC
- 3-Way Switch (Low Voltage)
- V USB-C (45W High Speed Charging Port)
- USB-C (25W High Speed Charging Port)
- R Switched AC (Rocker Switch)
- D Dimmer Switch

#### Plug:

Supplied with Low Profile Flat 45° Angle 120 VAC

Optional Standard Straight 120 VAC Plug

Optional Straight 120 VAC Pass-through Plug

- CLEAN, COMPACT DESIGN
- **STREAMLINED**
- LOW PROFILE
- SIDE-EXITING CORDS
- **PLUG & PLAY**
- 6' AC CORD & PLUG (FLAT PLUG STANDARD)
- **CUSTOMIZABLE CONFIGURATIONS AND FINISHES**
- **UL LISTED FOR MOUNTING IN FURNITURE**
- 15A

# Distributed by

Mormax Company, Inc.
8 Westchester Plaza

Elmsford, NY 10523

<u>@</u>

914-699-0101

sales@mormax.com
mormax.com

Modules/Ports:

A Tamper Resistant AC Receptacle

R Switched AC (Rocker Switch)