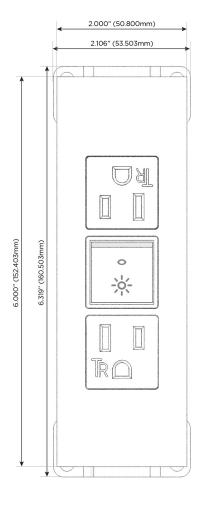

#### **Module/Port Options:**

- **Tamper Resistant AC Receptacle**
- USB-A & USB-C (20W)
- Double USB-A (Fast Charging Ports 18W)
- **HDMI**
- CAT 6
- 12 RJ 12
- X Switched AC
- 3-Way Switch (Low Voltage)
- V USB-C (45W High Speed Charging Port)
- USB-C (25W High Speed Charging Port)
- R Switched AC (Rocker Switch)
- D Dimmer Switch

# Distributed by

Mormax Company, Inc.
8 Westchester Plaza

Elmsford, NY 10523

<u>@</u>

914-699-0101

sales@mormax.com
mormax.com

Modules/Ports:

A Tamper Resistant AC Receptacle

R Switched AC (Rocker Switch)