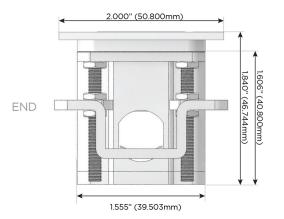

High Speed Charging Port)
- USB-C (25W High Speed Charging Port)
- R Switched AC (Rocker Switch)
- D Dimmer Switch

#### Plug:

Supplied with Low Profile Flat 45° Angle 120 VAC

Optional Standard Straight 120 VAC Plug

Optional Straight 120 VAC Pass-through Plug

- CLEAN, COMPACT DESIGN
- **STREAMLINED**
- LOW PROFILE
- SIDE-EXITING CORDS
- **PLUG & PLAY**
- 6' AC CORD & PLUG (FLAT PLUG STANDARD)
- **CUSTOMIZABLE CONFIGURATIONS AND FINISHES**
- **UL LISTED FOR MOUNTING IN FURNITURE**
- 15A





#### AC POWER & DATA CONNECTIVITY SOLUTION

M-POWER-3TW-ARA-SS4ATP

Specs:

# Distributed by



Mormax Company, Inc.
8 Westchester Plaza

Elmsford, NY 10523

<u>@</u>

914-699-0101

sales@mormax.com
mormax.com

Modules/Ports:

A Tamper Resistant AC Receptacle

R Switched AC (Rocker Switch)