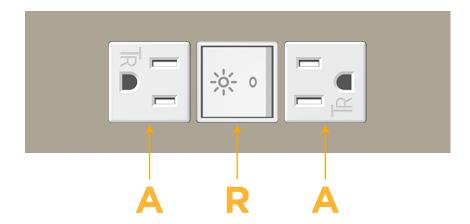

## **Module/Port Options:**

- **Tamper Resistant AC Receptacle**
- USB-A & USB-C (20W)
- Double USB-A (Fast Charging Ports 18W)
- **HDMI**
- CAT 6
- 12 RJ 12
- X Switched AC
- 3-Way Switch (Low Voltage)
- V USB-C (45W High Speed Charging Port)
- USB-C (25W High Speed Charging Port)
- R Switched AC (Rocker Switch)
- D Dimmer Switch

Specs: **Modules/Ports:** 

**Tamper Resistant AC Receptacle** 

Switched AC (Rocker Switch)