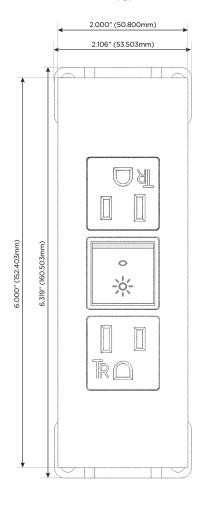

## **Module/Port Options:**

- **Tamper Resistant AC Receptacle**
- USB-A & USB-C (20W)
- Double USB-A (Fast Charging Ports 18W)
- **HDMI**
- CAT 6
- 12 RJ 12
- X Switched AC
- 3-Way Switch (Low Voltage)
- V USB-C (45W High Speed Charging Port)
- USB-C (25W High Speed Charging Port)
- R Switched AC (Rocker Switch)
- D Dimmer Switch

Specs: **Modules/Ports:** 

**Tamper Resistant AC Receptacle** 

Switched AC (Rocker Switch)