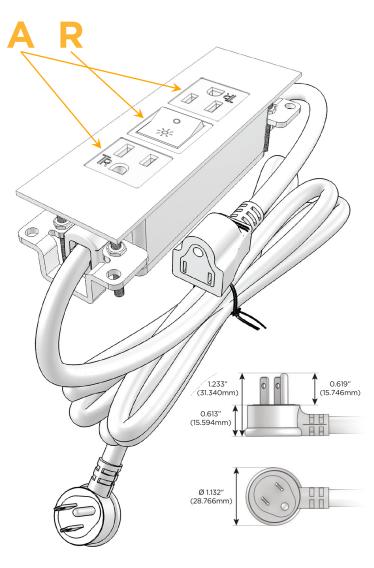

## Plug:

Supplied with Low Profile Flat 45° Angle 120 VAC

Optional Standard Straight 120 VAC Plug

Optional Straight 120 VAC Pass-through Plug

- CLEAN, COMPACT DESIGN
- **STREAMLINED**
- LOW PROFILE
- SIDE-EXITING CORDS
- **PLUG & PLAY**
- 6' AC CORD & PLUG (FLAT PLUG STANDARD)
- **CUSTOMIZABLE CONFIGURATIONS AND FINISHES**
- **UL LISTED FOR MOUNTING IN FURNITURE**
- 15A