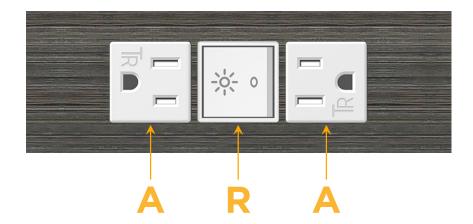

SOLUTION

M-POWER-3TW-ARA-S3ATP

Distributed by



Mormax Company, Inc.
8 Westchester Plaza

Elmsford, NY 10523

**⊗** ∑

914-699-0101 sales@mormax.com

mormax.com

Metro Light & Power's line of power & data solutions offers sophisticated design elements combined with greater ease of installation. Streamlined and low-profile, enhanced by side-exiting cords, our outlets advance the industry with their cutting edge look and feel. We believe flexibility is key, and we provide a variety of mounting options, including the ability to mount in limited spaces. Our outlets are available in many finishes and configurations, in addition to a custom color and finish capability for our clients.

Trim Plate Finish

Custom Finishes Available

## Trim Plate Finish: GUNMETAL (ABS)

M-POWER-3TW-ARA-S3ATP



### Features:

#### **Module/Port Options:**

- A Tamper Resistant AC Receptacle
- E USB-A & USB-C (20W)
- M Double USB-A (Fast Charging Ports 18W)
- H HDMI
- 6 CAT 6
- 12 RJ 12
- X Switched AC
- Y 3-Way Switch (Low Voltage)
- V USB-C (45W High Speed Charging Port)
- S USB-C (25W High Speed Charging Port)
- R Switched AC (Rocker Switch)
- **D** Dimmer Switch

### Plug:

Supplied with Low Profile Flat 45° Angle 120 VAC Plug

Optional Standard Straight 120 VAC Plug

Optional Straight 120 VAC Pass-through Plug

- CLEAN, COMPACT DESIGN
- STREAMLINED
- LOW PROFILE
- SIDE-EXITING CORDS
- PLUG & PLAY
- 6' AC CORD & PLUG (FLAT PLUG STANDARD)
- CUSTOMIZABLE CONFIGURATIONS AND FINISHES
- UL LISTED FOR MOUNTING IN FURNITURE
- 15A





#### AC POWER & DATA CONNECTIVITY SOLUTION

M-POWER-3TW-ARA-S3AT