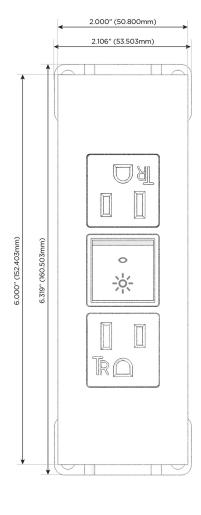

#### **Module/Port Options:**

- A Tamper Resistant AC Receptacle
- E USB-A & USB-C (20W)
- M Double USB-A (Fast Charging Ports 18W)
- H HDMI
- 6 CAT 6
- 12 RJ 12
- X Switched AC
- Y 3-Way Switch (Low Voltage)
- V USB-C (45W High Speed Charging Port)
- S USB-C (25W High Speed Charging Port)
- R Switched AC (Rocker Switch)
- **D** Dimmer Switch

- A Tamper Resistant AC Receptacle
- R Switched AC (Rocker Switch)

TOP