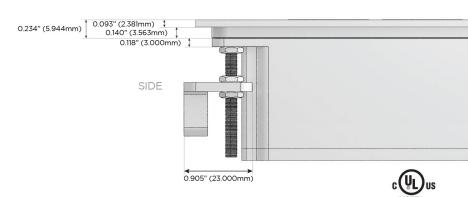

peed Charging Port)
- S USB-C (25W High Speed Charging Port)
- R Switched AC (Rocker Switch)
- **D** Dimmer Switch

### Plug:

Supplied with Low Profile Flat 45° Angle 120 VAC Plug

Optional Standard Straight 120 VAC Plug

Optional Straight 120 VAC Pass-through Plug

- CLEAN, COMPACT DESIGN
- STREAMLINED
- LOW PROFILE
- SIDE-EXITING CORDS
- PLUG & PLAY
- 6' AC CORD & PLUG (FLAT PLUG STANDARD)
- CUSTOMIZABLE CONFIGURATIONS AND FINISHES
- UL LISTED FOR MOUNTING IN FURNITURE
- 15A





#### AC POWER & DATA CONNECTIVITY SOLUTION

M-POWER-3TW-ARA-S3ATP

Specs:

# Distributed by

MORMAX

Mormax Company, Inc.
8 Westchester Plaza

Elmsford, NY 10523

**⊘** :

914-699-0101

sales@mormax.com
mormax.com

Modules/Ports:

- A Tamper Resistant AC Receptacle
- R Switched AC (Rocker Switch)

TOP