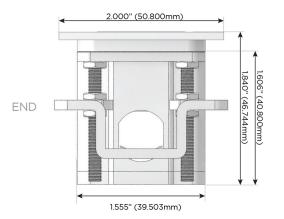

Speed Charging Port)
- S USB-C (25W High Speed Charging Port)
- R Switched AC (Rocker Switch)
- **D** Dimmer Switch

### Plug:

Supplied with Low Profile Flat 45° Angle 120 VAC Plug

Optional Standard Straight 120 VAC Plug

Optional Straight 120 VAC Pass-through Plug

- CLEAN, COMPACT DESIGN
- STREAMLINED
- LOW PROFILE
- SIDE-EXITING CORDS
- PLUG & PLAY
- 6' AC CORD & PLUG (FLAT PLUG STANDARD)
- CUSTOMIZABLE CONFIGURATIONS AND FINISHES
- UL LISTED FOR MOUNTING IN FURNITURE
- 15A





#### AC POWER & DATA CONNECTIVITY SOLUTION

M-POWER-3TW-ARA-S3ATP

Specs:

# Distributed by

MORMAX

Mormax Company, Inc.
8 Westchester Plaza

Elmsford, NY 10523

**⊘** :

914-699-0101

sales@mormax.com
mormax.com

Modules/Ports:

- A Tamper Resistant AC Receptacle
- R Switched AC (Rocker Switch)

TOP