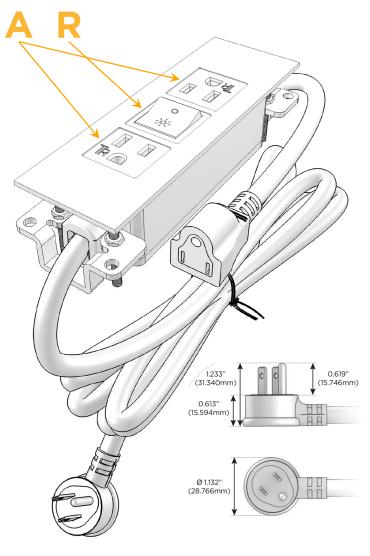

#### **Module/Port Options:**

- A Tamper Resistant AC Receptacle
- E USB-A & USB-C (20W)
- M Double USB-A (Fast Charging Ports 18W)
- H HDMI
- 6 CAT 6
- 12 RJ 12
- X Switched AC
- Y 3-Way Switch (Low Voltage)
- V USB-C (45W High Speed Charging Port)
- S USB-C (25W High Speed Charging Port)
- R Switched AC (Rocker Switch)
- **D** Dimmer Switch

### Plug:

Supplied with Low Profile Flat 45° Angle 120 VAC Plug

Optional Standard Straight 120 VAC Plug

Optional Straight 120 VAC Pass-through Plug

- CLEAN, COMPACT DESIGN
- STREAMLINED
- LOW PROFILE
- SIDE-EXITING CORDS
- PLUG & PLAY
- 6' AC CORD & PLUG (FLAT PLUG STANDARD)
- CUSTOMIZABLE CONFIGURATIONS AND FINISHES
- UL LISTED FOR MOUNTING IN FURNITURE
- 15A

- A Tamper Resistant AC Receptacle
- R Switched AC (Rocker Switch)

TOP