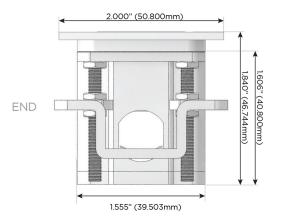

peed Charging Port)
- USB-C (25W High Speed Charging Port)
- R Switched AC (Rocker Switch)
- D **Dimmer Switch**

#### Plug:

Supplied with Low Profile Flat 45° Angle 120 VAC

Optional Standard Straight 120 VAC Plug

Optional Straight 120 VAC Pass-through Plug

- CLEAN, COMPACT DESIGN
- **STREAMLINED**
- LOW PROFILE
- SIDE-EXITING CORDS
- **PLUG & PLAY**
- 6' AC CORD & PLUG (FLAT PLUG STANDARD)
- **CUSTOMIZABLE CONFIGURATIONS AND FINISHES**
- **UL LISTED FOR MOUNTING IN FURNITURE**
- 15A





#### AC POWER & DATA CONNECTIVITY SOLUTION

M-POWER-3TW-ARA-MATP

Distributed by



Mormax Company, Inc.

*€* .

914-699-0101

sales@mormax.com
mormax.com

8 Westchester Plaza Elmsford, NY 10523

Specs:

# **Modules/Ports:**

- A Tamper Resistant AC Receptacle
- R Switched AC (Rocker Switch)