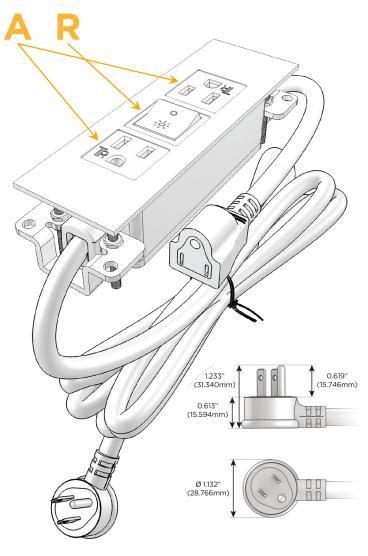

#### **Module/Port Options:**

- **Tamper Resistant AC Receptacle**
- USB-A & USB-C (20W)
- Double USB-A (Fast Charging Ports 18W)
- **HDMI**
- CAT 6
- 12 RJ 12
- X Switched AC
- 3-Way Switch (Low Voltage)
- USB-C (45W High Speed Charging Port)
- USB-C (25W High Speed Charging Port)
- R Switched AC (Rocker Switch)
- D **Dimmer Switch**

#### Plug:

Supplied with Low Profile Flat 45° Angle 120 VAC

Optional Standard Straight 120 VAC Plug

Optional Straight 120 VAC Pass-through Plug

- CLEAN, COMPACT DESIGN
- **STREAMLINED**
- LOW PROFILE
- SIDE-EXITING CORDS
- **PLUG & PLAY**
- 6' AC CORD & PLUG (FLAT PLUG STANDARD)
- **CUSTOMIZABLE CONFIGURATIONS AND FINISHES**
- **UL LISTED FOR MOUNTING IN FURNITURE**
- 15A

# **Modules/Ports:**

- A Tamper Resistant AC Receptacle
- R Switched AC (Rocker Switch)