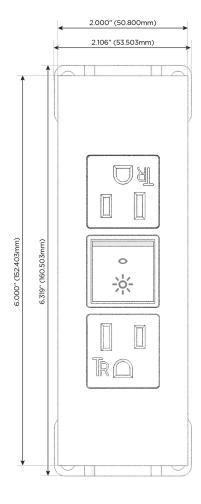

#### **Module/Port Options:**

- **Tamper Resistant AC Receptacle**
- USB-A & USB-C (20W)
- Double USB-A (Fast Charging Ports 18W)
- **HDMI**
- CAT 6
- 12 RJ 12
- X Switched AC
- 3-Way Switch (Low Voltage)
- USB-C (45W High Speed Charging Port)
- USB-C (25W High Speed Charging Port)
- R Switched AC (Rocker Switch)
- D **Dimmer Switch**

# **Modules/Ports:**

- A Tamper Resistant AC Receptacle
- R Switched AC (Rocker Switch)