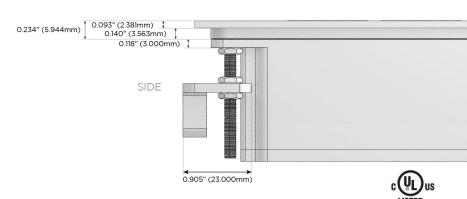

ed Charging Port)
- USB-C (25W High Speed Charging Port)
- R Switched AC (Rocker Switch)
- D **Dimmer Switch**

#### Plug:

Supplied with Low Profile Flat 45° Angle 120 VAC

Optional Standard Straight 120 VAC Plug

Optional Straight 120 VAC Pass-through Plug

- CLEAN, COMPACT DESIGN
- **STREAMLINED**
- LOW PROFILE
- SIDE-EXITING CORDS
- **PLUG & PLAY**
- 6' AC CORD & PLUG (FLAT PLUG STANDARD)
- **CUSTOMIZABLE CONFIGURATIONS AND FINISHES**
- **UL LISTED FOR MOUNTING IN FURNITURE**
- 15A





#### AC POWER & DATA CONNECTIVITY SOLUTION

M-POWER-3TW-ARA-MATP

Distributed by



Mormax Company, Inc.

*€* .

914-699-0101

sales@mormax.com
mormax.com

8 Westchester Plaza Elmsford, NY 10523

Specs:

# **Modules/Ports:**

- A Tamper Resistant AC Receptacle
- R Switched AC (Rocker Switch)