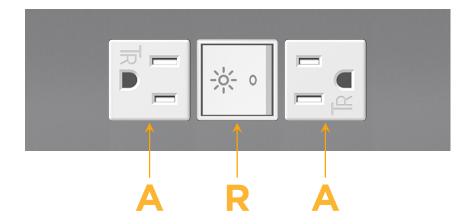

# **Modules/Ports:**

- A Tamper Resistant AC Receptacle
- R Switched AC (Rocker Switch)