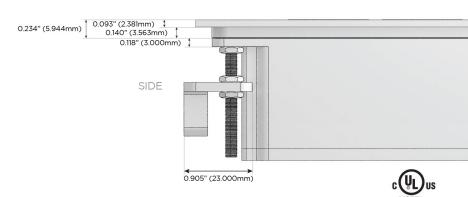

ed Charging Port)
- USB-C (25W High Speed Charging Port)
- R Switched AC (Rocker Switch)
- D Dimmer Switch

## Plug:

Supplied with Low Profile Flat 45° Angle 120 VAC

Optional Standard Straight 120 VAC Plug

Optional Straight 120 VAC Pass-through Plug

- CLEAN, COMPACT DESIGN
- **STREAMLINED**
- LOW PROFILE
- SIDE-EXITING CORDS
- **PLUG & PLAY**
- 6' AC CORD & PLUG (FLAT PLUG STANDARD)
- **CUSTOMIZABLE CONFIGURATIONS AND FINISHES**
- **UL LISTED FOR MOUNTING IN FURNITURE**
- 15A





## AC POWER & DATA CONNECTIVITY SOLUTION

M-POWER-3TW-ARA-BZ5ATP

Distributed by



Mormax Company, Inc.

914-699-0101

sales@mormax.com
mormax.com

TY SOLUTION 8 Westchester Plaza

Elmsford, NY 10523

Specs:

# **Modules/Ports:**

- A Tamper Resistant AC Receptacle
- R Switched AC (Rocker Switch)