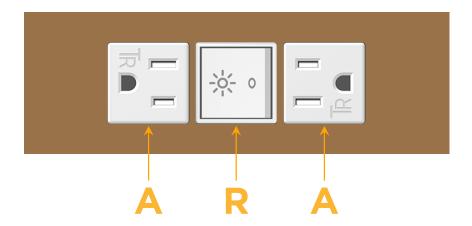

# **Modules/Ports:**

- A Tamper Resistant AC Receptacle
- R Switched AC (Rocker Switch)