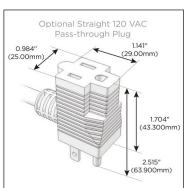

## Plug:

Supplied with Low Profile Flat 45° Angle 120 VAC

Optional Standard Straight 120 VAC Plug

Optional Straight 120 VAC Pass-through Plug

- CLEAN, COMPACT DESIGN
- **STREAMLINED**
- LOW PROFILE
- SIDE-EXITING CORDS
- **PLUG & PLAY**
- 6' AC CORD & PLUG (FLAT PLUG STANDARD)
- **CUSTOMIZABLE CONFIGURATIONS AND FINISHES**
- **UL LISTED FOR MOUNTING IN FURNITURE**
- 15A