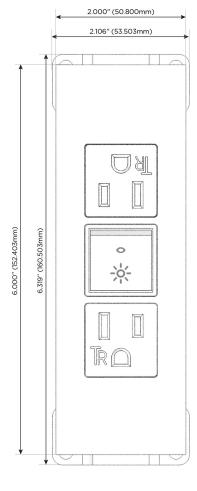

# **Module/Port Options:**

- **Tamper Resistant AC Receptacle**
- USB-A & USB-C (20W)
- Double USB-A (Fast Charging Ports 18W)
- **HDMI**
- CAT 6
- 12 RJ 12
- X Switched AC
- 3-Way Switch (Low Voltage)
- V USB-C (45W High Speed Charging Port)
- USB-C (25W High Speed Charging Port)
- R Switched AC (Rocker Switch)
- D Dimmer Switch

# **Modules/Ports:**

- A Tamper Resistant AC Receptacle
- R Switched AC (Rocker Switch)