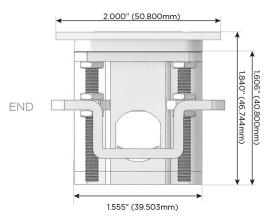

peed Charging Port)
- USB-C (25W High Speed Charging Port)
- R Switched AC (Rocker Switch)
- D Dimmer Switch

## Plug:

Supplied with Low Profile Flat 45° Angle 120 VAC

Optional Standard Straight 120 VAC Plug

Optional Straight 120 VAC Pass-through Plug

- CLEAN, COMPACT DESIGN
- **STREAMLINED**
- LOW PROFILE
- SIDE-EXITING CORDS
- **PLUG & PLAY**
- 6' AC CORD & PLUG (FLAT PLUG STANDARD)
- **CUSTOMIZABLE CONFIGURATIONS AND FINISHES**
- **UL LISTED FOR MOUNTING IN FURNITURE**
- 15A





## AC POWER & DATA CONNECTIVITY SOLUTION

M-POWER-3TW-ARA-BZ5ATP

Distributed by



Mormax Company, Inc.

914-699-0101

sales@mormax.com
mormax.com

TY SOLUTION 8 Westchester Plaza

Elmsford, NY 10523

Specs:

# **Modules/Ports:**

- A Tamper Resistant AC Receptacle
- R Switched AC (Rocker Switch)