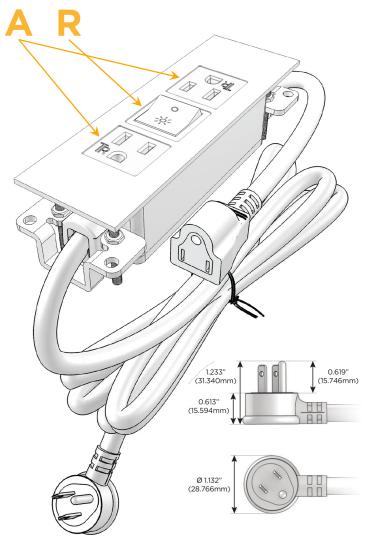

# **Module/Port Options:**

- **Tamper Resistant AC Receptacle**
- USB-A & USB-C (20W)
- Double USB-A (Fast Charging Ports 18W)
- **HDMI**
- CAT 6
- 12 RJ 12
- X Switched AC
- 3-Way Switch (Low Voltage)
- V USB-C (45W High Speed Charging Port)
- USB-C (25W High Speed Charging Port)
- R Switched AC (Rocker Switch)
- D Dimmer Switch

## Plug:

Supplied with Low Profile Flat 45° Angle 120 VAC

Optional Standard Straight 120 VAC Plug

Optional Straight 120 VAC Pass-through Plug

- CLEAN, COMPACT DESIGN
- **STREAMLINED**
- LOW PROFILE
- SIDE-EXITING CORDS
- **PLUG & PLAY**
- 6' AC CORD & PLUG (FLAT PLUG STANDARD)
- **CUSTOMIZABLE CONFIGURATIONS AND FINISHES**
- **UL LISTED FOR MOUNTING IN FURNITURE**
- 15A

# **Modules/Ports:**

- A Tamper Resistant AC Receptacle
- R Switched AC (Rocker Switch)