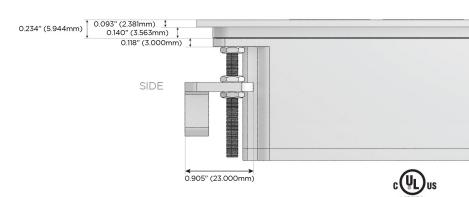

W High Speed Charging Port)
- USB-C (25W High Speed Charging Port)
- R Switched AC (Rocker Switch)
- D Dimmer Switch

## Plug:

Supplied with Low Profile Flat 45° Angle 120 VAC

Optional Standard Straight 120 VAC Plug

Optional Straight 120 VAC Pass-through Plug

- CLEAN, COMPACT DESIGN
- **STREAMLINED**
- LOW PROFILE
- SIDE-EXITING CORDS
- **PLUG & PLAY**
- 6' AC CORD & PLUG (FLAT PLUG STANDARD)
- **CUSTOMIZABLE CONFIGURATIONS AND FINISHES**
- **UL LISTED FOR MOUNTING IN FURNITURE**
- 15A





## AC POWER & DATA CONNECTIVITY SOLUTION

M-POWER-3TW-ARA-BZ5AATP

Distributed by



Mormax Company, Inc.

914-699-0101

mormax.com

sales@mormax.com

8 Westchester Plaza Elmsford, NY 10523

Specs:

## **Modules/Ports:**

- **Tamper Resistant AC Receptacle**
- Switched AC (Rocker Switch)