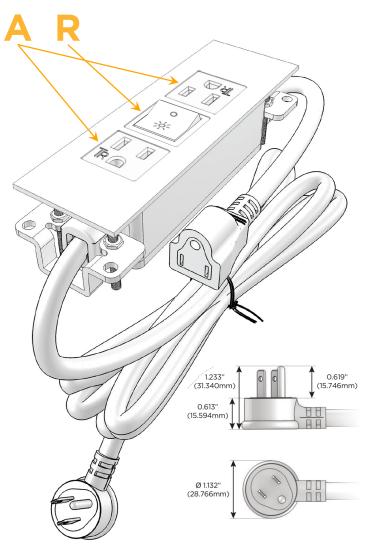

# **Module/Port Options:**

- **Tamper Resistant AC Receptacle**
- USB-A & USB-C (20W)
- Double USB-A (Fast Charging Ports 18W)
- **HDMI**
- CAT 6
- 12 RJ 12
- X Switched AC
- 3-Way Switch (Low Voltage)
- V USB-C (45W High Speed Charging Port)
- USB-C (25W High Speed Charging Port)
- R Switched AC (Rocker Switch)
- D Dimmer Switch

## Plug:

Supplied with Low Profile Flat 45° Angle 120 VAC

Optional Standard Straight 120 VAC Plug

Optional Straight 120 VAC Pass-through Plug

- CLEAN, COMPACT DESIGN
- **STREAMLINED**
- LOW PROFILE
- SIDE-EXITING CORDS
- **PLUG & PLAY**
- 6' AC CORD & PLUG (FLAT PLUG STANDARD)
- **CUSTOMIZABLE CONFIGURATIONS AND FINISHES**
- **UL LISTED FOR MOUNTING IN FURNITURE**
- 15A