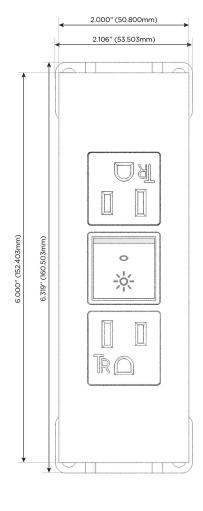

# **Module/Port Options:**

- **Tamper Resistant AC Receptacle**
- USB-A & USB-C (20W)
- Double USB-A (Fast Charging Ports 18W)
- **HDMI**
- CAT 6
- 12 RJ 12
- X Switched AC
- 3-Way Switch (Low Voltage)
- V USB-C (45W High Speed Charging Port)
- USB-C (25W High Speed Charging Port)
- R Switched AC (Rocker Switch)
- D Dimmer Switch

## **Modules/Ports:**

- **Tamper Resistant AC Receptacle**
- Switched AC (Rocker Switch)