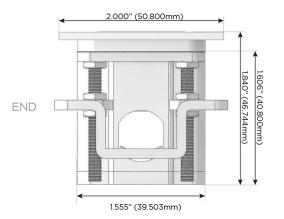

45W High Speed Charging Port)
- USB-C (25W High Speed Charging Port)
- R Switched AC (Rocker Switch)
- D Dimmer Switch

## Plug:

Supplied with Low Profile Flat 45° Angle 120 VAC

Optional Standard Straight 120 VAC Plug

Optional Straight 120 VAC Pass-through Plug

- CLEAN, COMPACT DESIGN
- **STREAMLINED**
- LOW PROFILE
- SIDE-EXITING CORDS
- **PLUG & PLAY**
- 6' AC CORD & PLUG (FLAT PLUG STANDARD)
- **CUSTOMIZABLE CONFIGURATIONS AND FINISHES**
- **UL LISTED FOR MOUNTING IN FURNITURE**
- 15A





## AC POWER & DATA CONNECTIVITY SOLUTION

M-POWER-3TW-ARA-BZ5AATP

Distributed by



Mormax Company, Inc.

914-699-0101

mormax.com

sales@mormax.com

8 Westchester Plaza Elmsford, NY 10523

Specs:

## **Modules/Ports:**

- **Tamper Resistant AC Receptacle**
- Switched AC (Rocker Switch)