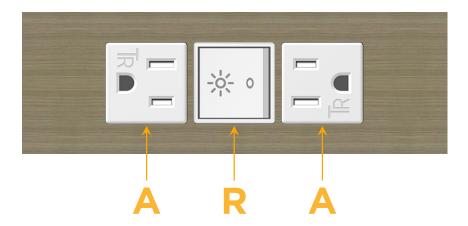

## **Modules/Ports:**

- **Tamper Resistant AC Receptacle**
- Switched AC (Rocker Switch)