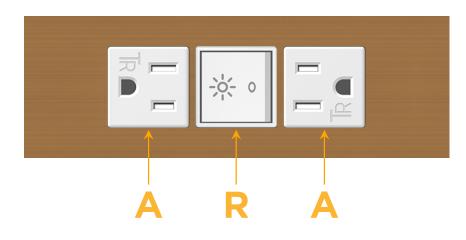

### Module/Port Options:

- A Tamper Resistant AC Receptacle
- E USB-A & USB-C (20W)
- M Double USB-A (Fast Charging Ports 18W)
- H HDMI
- 6 CAT 6
- 12 RJ 12
- X Switched AC
- Y 3-Way Switch (Low Voltage)
- V USB-C (45W High Speed Charging Port)
- S USB-C (25W High Speed Charging Port)
- R Switched AC (Rocker Switch)
- D Dimmer Switch