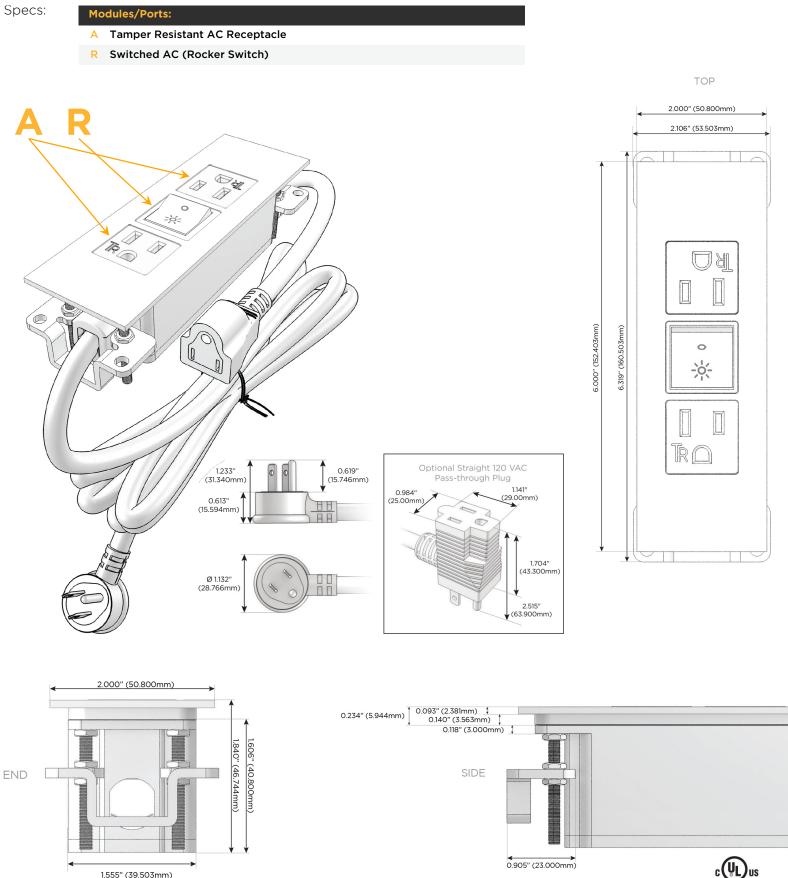

### Module/Port Options:

- A Tamper Resistant AC Receptacle
- E USB-A & USB-C (20W)
- M Double USB-A (Fast Charging Ports 18W)
- H HDMI
- 6 CAT 6
- 12 RJ 12
- X Switched AC
- Y 3-Way Switch (Low Voltage)
- V USB-C (45W High Speed Charging Port)
- S USB-C (25W High Speed Charging Port)
- R Switched AC (Rocker Switch)
- D Dimmer Switch

#### Plug:

Supplied with Low Profile Flat 45° Angle 120 VAC Plug

**Optional Standard Straight 120 VAC Plug** 

Optional Straight 120 VAC Pass-through Plug

- CLEAN, COMPACT DESIGN
- STREAMLINED
- LOW PROFILE
- SIDE-EXITING CORDS
- PLUG & PLAY
- 6' AC CORD & PLUG (FLAT PLUG STANDARD)
- CUSTOMIZABLE CONFIGURATIONS AND FINISHES
- UL LISTED FOR MOUNTING IN FURNITURE
- 15A