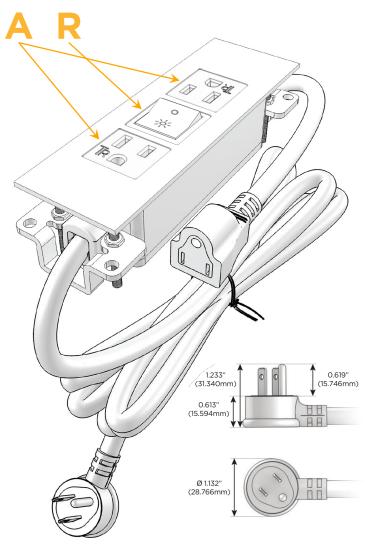

### **Module/Port Options:**

- **Tamper Resistant AC Receptacle**
- USB-A & USB-C (20W)
- Double USB-A (Fast Charging Ports 18W)
- **HDMI**
- CAT 6
- 12 RJ 12
- X Switched AC
- 3-Way Switch (Low Voltage)
- V USB-C (45W High Speed Charging Port)
- USB-C (25W High Speed Charging Port)
- R Switched AC (Rocker Switch)
- D Dimmer Switch

### Plug:

Supplied with Low Profile Flat 45° Angle 120 VAC

Optional Standard Straight 120 VAC Plug

Optional Straight 120 VAC Pass-through Plug

- CLEAN, COMPACT DESIGN
- **STREAMLINED**
- LOW PROFILE
- SIDE-EXITING CORDS
- **PLUG & PLAY**
- 6' AC CORD & PLUG (FLAT PLUG STANDARD)
- **CUSTOMIZABLE CONFIGURATIONS AND FINISHES**
- **UL LISTED FOR MOUNTING IN FURNITURE**
- 15A

# **Modules/Ports:**

- **Tamper Resistant AC Receptacle**
- Switched AC (Rocker Switch)