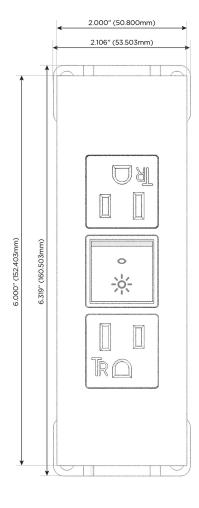

### **Module/Port Options:**

- **Tamper Resistant AC Receptacle**
- USB-A & USB-C (20W)
- Double USB-A (Fast Charging Ports 18W)
- **HDMI**
- CAT 6
- 12 RJ 12
- X Switched AC
- 3-Way Switch (Low Voltage)
- V USB-C (45W High Speed Charging Port)
- USB-C (25W High Speed Charging Port)
- R Switched AC (Rocker Switch)
- D Dimmer Switch

# **Modules/Ports:**

- **Tamper Resistant AC Receptacle**
- Switched AC (Rocker Switch)