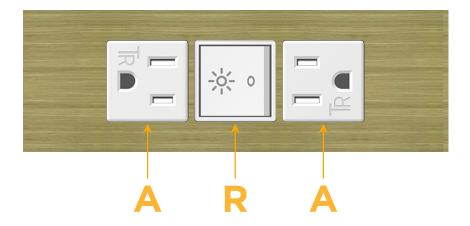

### **Module/Port Options:**

- **Tamper Resistant AC Receptacle**
- USB-A & USB-C (20W)
- Double USB-A (Fast Charging Ports 18W)
- **HDMI**
- CAT 6
- 12 RJ 12
- X Switched AC
- 3-Way Switch (Low Voltage)
- V USB-C (45W High Speed Charging Port)
- USB-C (25W High Speed Charging Port)
- R Switched AC (Rocker Switch)
- D Dimmer Switch

# **Modules/Ports:**

- **Tamper Resistant AC Receptacle**
- Switched AC (Rocker Switch)