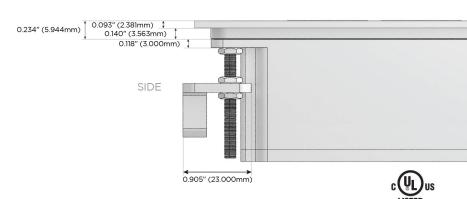

W High Speed Charging Port)
- USB-C (25W High Speed Charging Port)
- R Switched AC (Rocker Switch)
- D Dimmer Switch

### Plug:

Supplied with Low Profile Flat 45° Angle 120 VAC

Optional Standard Straight 120 VAC Plug

Optional Straight 120 VAC Pass-through Plug

- CLEAN, COMPACT DESIGN
- **STREAMLINED**
- LOW PROFILE
- SIDE-EXITING CORDS
- **PLUG & PLAY**
- 6' AC CORD & PLUG (FLAT PLUG STANDARD)
- **CUSTOMIZABLE CONFIGURATIONS AND FINISHES**
- **UL LISTED FOR MOUNTING IN FURNITURE**
- 15A





### AC POWER & DATA CONNECTIVITY SOLUTION

M-POWER-3TW-ARA-BRAATP

Distributed by



Mormax Company, Inc.

914-699-0101

mormax.com

sales@mormax.com

8 Westchester Plaza Elmsford, NY 10523

Specs:

# **Modules/Ports:**

- **Tamper Resistant AC Receptacle**
- Switched AC (Rocker Switch)