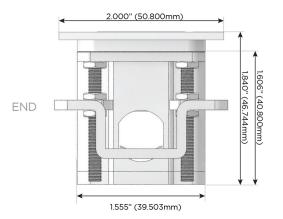

45W High Speed Charging Port)
- USB-C (25W High Speed Charging Port)
- R Switched AC (Rocker Switch)
- D Dimmer Switch

### Plug:

Supplied with Low Profile Flat 45° Angle 120 VAC

Optional Standard Straight 120 VAC Plug

Optional Straight 120 VAC Pass-through Plug

- CLEAN, COMPACT DESIGN
- **STREAMLINED**
- LOW PROFILE
- SIDE-EXITING CORDS
- **PLUG & PLAY**
- 6' AC CORD & PLUG (FLAT PLUG STANDARD)
- **CUSTOMIZABLE CONFIGURATIONS AND FINISHES**
- **UL LISTED FOR MOUNTING IN FURNITURE**
- 15A





### AC POWER & DATA CONNECTIVITY SOLUTION

M-POWER-3TW-ARA-BRAATP

Distributed by



Mormax Company, Inc.

914-699-0101

mormax.com

sales@mormax.com

8 Westchester Plaza Elmsford, NY 10523

Specs:

# **Modules/Ports:**

- **Tamper Resistant AC Receptacle**
- Switched AC (Rocker Switch)