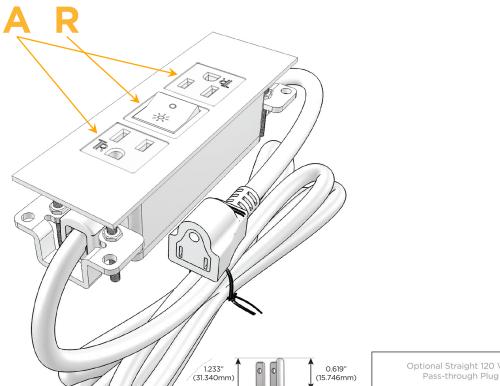

### Plug:

Supplied with Low Profile Flat 45° Angle 120 VAC

Optional Standard Straight 120 VAC Plug

Optional Straight 120 VAC Pass-through Plug

- CLEAN, COMPACT DESIGN
- **STREAMLINED**
- LOW PROFILE
- SIDE-EXITING CORDS
- **PLUG & PLAY**
- 6' AC CORD & PLUG (FLAT PLUG STANDARD)
- **CUSTOMIZABLE CONFIGURATIONS AND FINISHES**
- **UL LISTED FOR MOUNTING IN FURNITURE**
- 15A