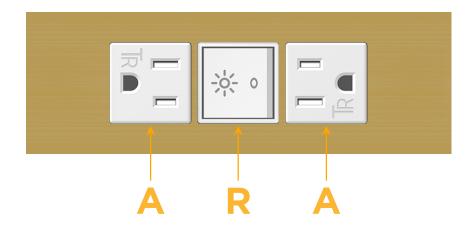

# Modules/Ports:

- A Tamper Resistant AC Receptacle
- R Switched AC (Rocker Switch)

(15.594mm)

Ø 1.132" (28.766mm)