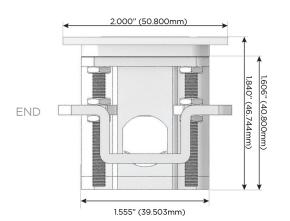

(25W High Speed Charging Port)
- R Switched AC (Rocker Switch)
- D Dimmer Switch

### Plug:

Supplied with Low Profile Flat 45° Angle 120 VAC

Optional Standard Straight 120 VAC Plug

Optional Straight 120 VAC Pass-through Plug

- CLEAN, COMPACT DESIGN
- **STREAMLINED**
- LOW PROFILE
- SIDE-EXITING CORDS
- **PLUG & PLAY**
- 6' AC CORD & PLUG (FLAT PLUG STANDARD)
- **CUSTOMIZABLE CONFIGURATIONS AND FINISHES**
- **UL LISTED FOR MOUNTING IN FURNITURE**
- 15A





### AC POWER & DATA CONNECTIVITY SOLUTION

M-POWER-3TW-ARA-BR4TP

MORMAX

Mormax Company, Inc.

Distributed by

*€* .

914-699-0101

sales@mormax.com mormax.com

8 Westchester Plaza Elmsford, NY 10523

Specs:

# Modules/Ports:

- A Tamper Resistant AC Receptacle
- R Switched AC (Rocker Switch)



(15.594mm)

Ø 1.132" (28.766mm)