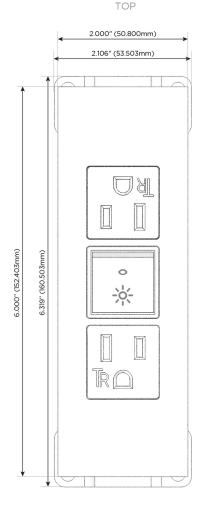

# Modules/Ports:

- A Tamper Resistant AC Receptacle
- R Switched AC (Rocker Switch)

(15.594mm)

Ø 1.132" (28.766mm)