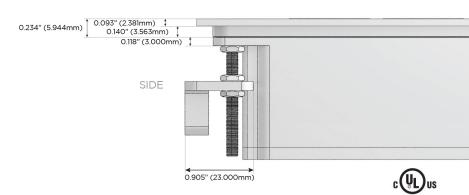

5W High Speed Charging Port)
- R Switched AC (Rocker Switch)
- D Dimmer Switch

### Plug:

Supplied with Low Profile Flat 45° Angle 120 VAC

Optional Standard Straight 120 VAC Plug

Optional Straight 120 VAC Pass-through Plug

- CLEAN, COMPACT DESIGN
- **STREAMLINED**
- LOW PROFILE
- SIDE-EXITING CORDS
- **PLUG & PLAY**
- 6' AC CORD & PLUG (FLAT PLUG STANDARD)
- **CUSTOMIZABLE CONFIGURATIONS AND FINISHES**
- **UL LISTED FOR MOUNTING IN FURNITURE**
- 15A





### AC POWER & DATA CONNECTIVITY SOLUTION

M-POWER-3TW-ARA-BR4TP

MORMAX

Mormax Company, Inc.

Distributed by

*€* .

914-699-0101

sales@mormax.com mormax.com

8 Westchester Plaza Elmsford, NY 10523

Specs:

# Modules/Ports:

- A Tamper Resistant AC Receptacle
- R Switched AC (Rocker Switch)



(15.594mm)

Ø 1.132" (28.766mm)