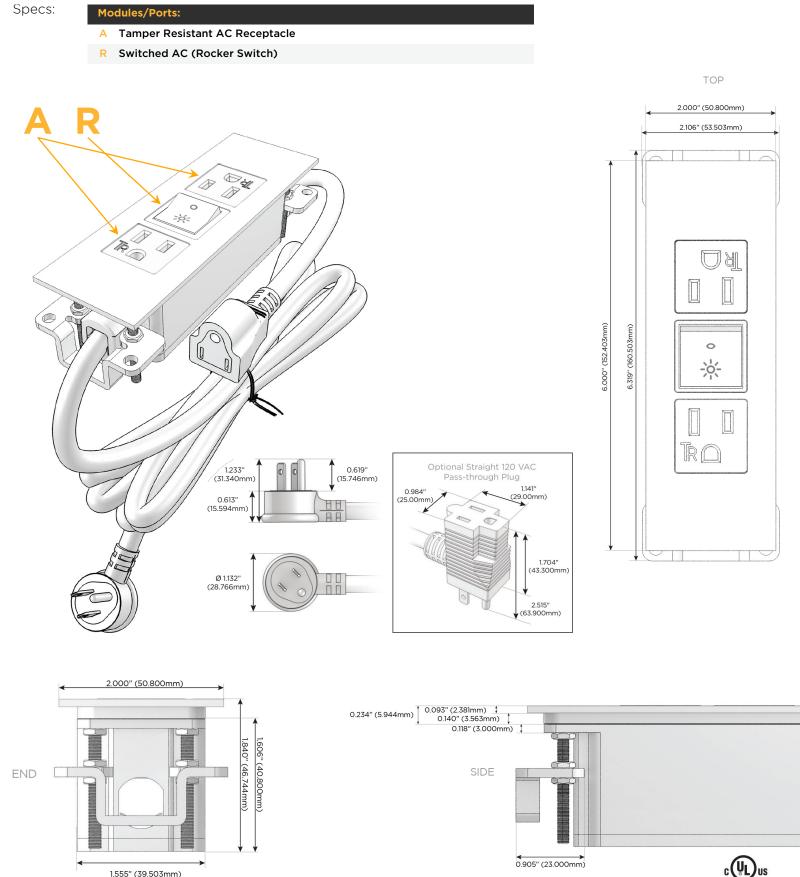

### Module/Port Options:

- A Tamper Resistant AC Receptacle
- E USB-A & USB-C (20W)
- M Double USB-A (Fast Charging Ports 18W)
- H HDMI
- 6 CAT 6
- 12 RJ 12
- X Switched AC
- Y 3-Way Switch (Low Voltage)
- V USB-C (45W High Speed Charging Port)
- S USB-C (25W High Speed Charging Port)
- R Switched AC (Rocker Switch)
- D Dimmer Switch

#### Plug:

Supplied with Low Profile Flat 45° Angle 120 VAC Plug

- Optional Standard Straight 120 VAC Plug
- Optional Straight 120 VAC Pass-through Plug

- CLEAN, COMPACT DESIGN
- STREAMLINED
- LOW PROFILE
- SIDE-EXITING CORDS
- PLUG & PLAY
- 6' AC CORD & PLUG (FLAT PLUG STANDARD)
- CUSTOMIZABLE CONFIGURATIONS AND FINISHES
- UL LISTED FOR MOUNTING IN FURNITURE
- 15A