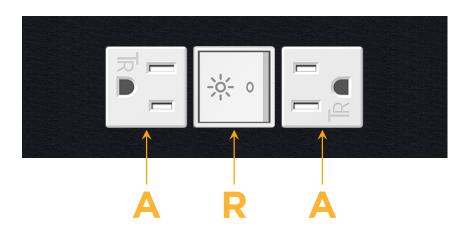

### Module/Port Options:

- A Tamper Resistant AC Receptacle
- E USB-A & USB-C (20W)
- M Double USB-A (Fast Charging Ports 18W)
- H HDMI
- 6 CAT 6
- 12 RJ 12
- X Switched AC
- Y 3-Way Switch (Low Voltage)
- V USB-C (45W High Speed Charging Port)
- S USB-C (25W High Speed Charging Port)
- R Switched AC (Rocker Switch)
- D Dimmer Switch