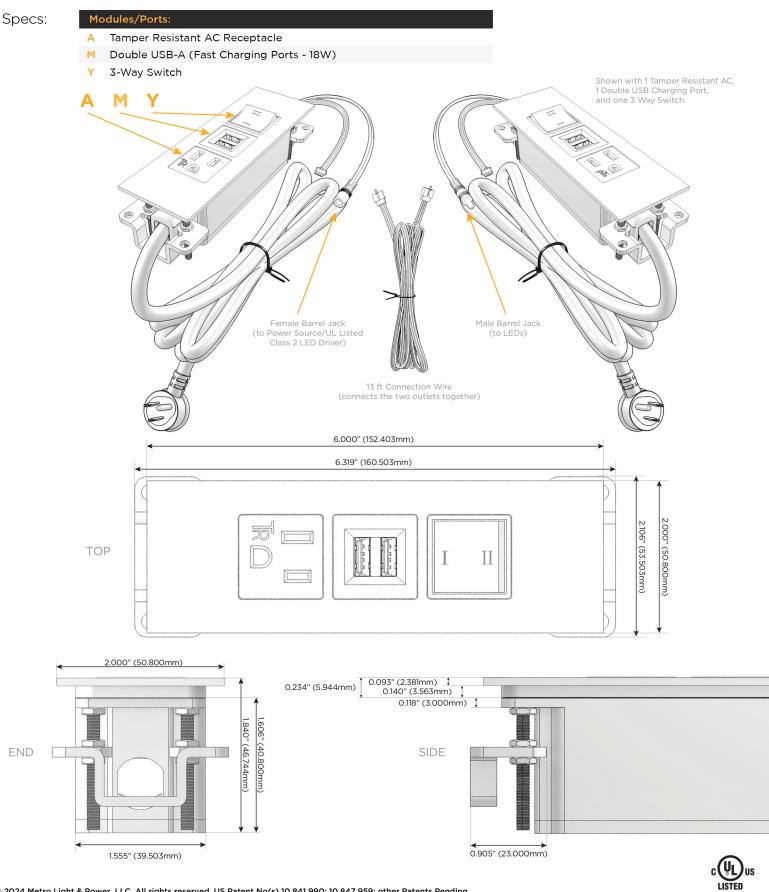

## Trim Plate Finish: WHITE (STEEL) Custom Finishes Available M-POWER-3TW-AMY-WTP(2) Features: **Module/Port Options:** CLEAN, COMPACT DESIGN Α **Tamper Resistant AC Receptacle** STREAMLINED USB-A & USB-C (20W) Е LOW PROFILE Double USB-A (Fast Charging Ports - 18W) M SIDE-EXITING CORDS н HDMI **PLUG & PLAY** CAT 6 6 12 RJ 12 6' AC CORD & PLUG (FLAT PLUG STANDARD) X Switched AC CUSTOMIZABLE CONFIGURATIONS AND FINISHES 3-Way Switch (Low Voltage) Y **UL LISTED FOR MOUNTING IN FURNITURE** V USB-C (45W High Speed Charging Port) 15A S USB-C (25W High Speed Charging Port) R Switched AC (Rocker Switch) D **Dimmer Switch** Plug: Supplied with Low Profile Flat 45° Angle 120 VAC Plug **Optional Standard Straight 120 VAC Plug Optional Straight 120 VAC Pass-through Plug**

/ UL LISTED AND APPROVED FOR USE ONLY WITH METRO LIGHT & POWER'S UL LISTED LEDS & CLASS 2 UL LISTED LED DRIVERS