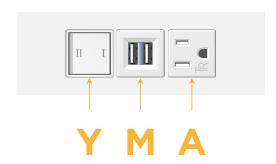

### **Module/Port Options:**

- **Tamper Resistant AC Receptacle**
- USB-A & USB-C (20W)
- Double USB-A (Fast Charging Ports 18W)
- HDMI
- CAT 6
- 12 RJ 12
- X Switched AC
- 3-Way Switch (Low Voltage)
- V USB-C (45W High Speed Charging Port)
- S USB-C (25W High Speed Charging Port)
- R Switched AC (Rocker Switch)
- D **Dimmer Switch**

# Modules/Ports: A Tamper Resistant AC Receptacle