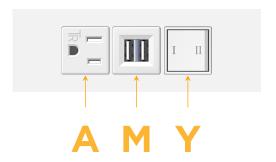

### **Module/Port Options:**

- **Tamper Resistant AC Receptacle**
- USB-A & USB-C (20W)
- Double USB-A (Fast Charging Ports 18W)
- HDMI
- CAT 6
- 12 RJ 12
- X Switched AC
- 3-Way Switch (Low Voltage)
- V USB-C (45W High Speed Charging Port)
- S USB-C (25W High Speed Charging Port)
- R Switched AC (Rocker Switch)
- D **Dimmer Switch**

# Modules/Ports: A Tamper Resistant AC Receptacle