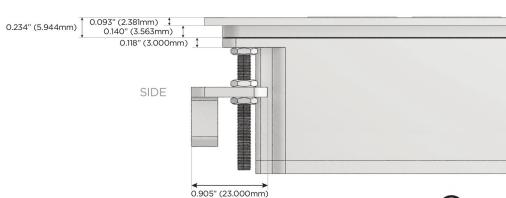

ker Switch)
- D **Dimmer Switch**

## Plug:

Supplied with Low Profile Flat 45° Angle 120 VAC

Optional Standard Straight 120 VAC Plug

Optional Straight 120 VAC Pass-through Plug

- CLEAN, COMPACT DESIGN
- **STREAMLINED**
- LOW PROFILE
- SIDE-EXITING CORDS
- **PLUG & PLAY**
- 6' AC CORD & PLUG (FLAT PLUG STANDARD)
- **CUSTOMIZABLE CONFIGURATIONS AND FINISHES**
- **UL LISTED FOR MOUNTING IN FURNITURE**
- 15A

UL LISTED AND APPROVED FOR USE ONLY WITH METRO LIGHT & POWER'S UL LISTED LEDS & CLASS 2 UL LISTED LED DRIVERS





## AC POWER & DATA CONNECTIVITY SOLUTION

M-POWER-3TW-AMY-WATP(2)

Specs:

## Distributed by



Mormax Company, Inc.
8 Westchester Plaza

Elmsford, NY 10523

914-699-0101

mormax.com

 $\subseteq$ 

sales@mormax.com

# Modules/Ports: A Tamper Resistant AC Receptacle