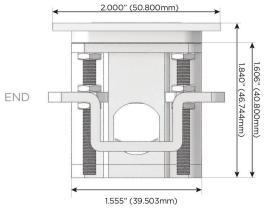

ocker Switch)
- D **Dimmer Switch**

## Plug:

Supplied with Low Profile Flat 45° Angle 120 VAC

Optional Standard Straight 120 VAC Plug

Optional Straight 120 VAC Pass-through Plug

- CLEAN, COMPACT DESIGN
- **STREAMLINED**
- LOW PROFILE
- SIDE-EXITING CORDS
- **PLUG & PLAY**
- 6' AC CORD & PLUG (FLAT PLUG STANDARD)
- **CUSTOMIZABLE CONFIGURATIONS AND FINISHES**
- **UL LISTED FOR MOUNTING IN FURNITURE**
- 15A

UL LISTED AND APPROVED FOR USE ONLY WITH METRO LIGHT & POWER'S UL LISTED LEDS & CLASS 2 UL LISTED LED DRIVERS





## AC POWER & DATA CONNECTIVITY SOLUTION

M-POWER-3TW-AMY-WATP(2)

Specs:

## Distributed by



Mormax Company, Inc.
8 Westchester Plaza

Elmsford, NY 10523

914-699-0101

mormax.com

 $\subseteq$ 

sales@mormax.com

# Modules/Ports: A Tamper Resistant AC Receptacle