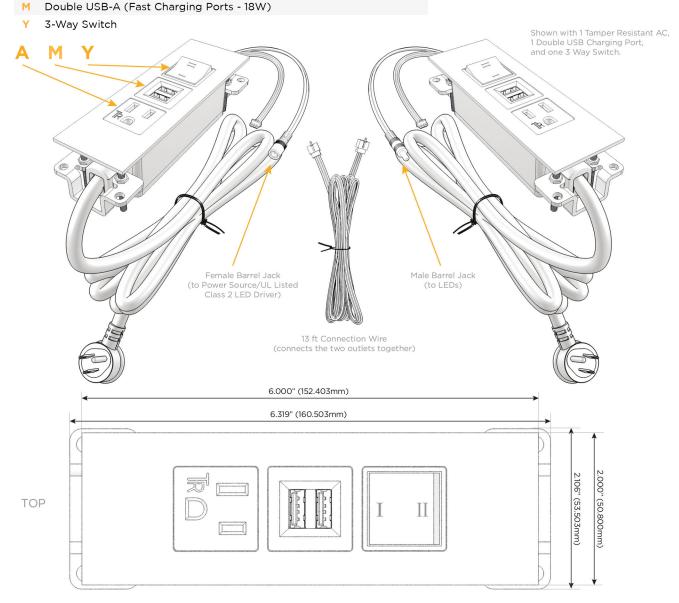

### **Module/Port Options:**

- **Tamper Resistant AC Receptacle**
- USB-A & USB-C (20W)
- Double USB-A (Fast Charging Ports 18W)
- HDMI
- CAT 6
- 12 RJ 12
- X Switched AC
- 3-Way Switch (Low Voltage)
- V USB-C (45W High Speed Charging Port)
- S USB-C (25W High Speed Charging Port)
- R Switched AC (Rocker Switch)
- D **Dimmer Switch**

## Plug:

Supplied with Low Profile Flat 45° Angle 120 VAC

Optional Standard Straight 120 VAC Plug

Optional Straight 120 VAC Pass-through Plug

- CLEAN, COMPACT DESIGN
- **STREAMLINED**
- LOW PROFILE
- SIDE-EXITING CORDS
- **PLUG & PLAY**
- 6' AC CORD & PLUG (FLAT PLUG STANDARD)
- **CUSTOMIZABLE CONFIGURATIONS AND FINISHES**
- **UL LISTED FOR MOUNTING IN FURNITURE**
- 15A

UL LISTED AND APPROVED FOR USE ONLY WITH METRO LIGHT & POWER'S UL LISTED LEDS & CLASS 2 UL LISTED LED DRIVERS

# Modules/Ports: A Tamper Resistant AC Receptacle