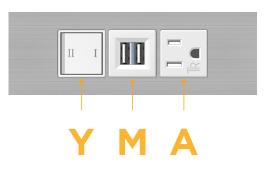

## **Module/Port Options:**

- Α **Tamper Resistant AC Receptacle**
- USB-A & USB-C (20W) Е
- Double USB-A (Fast Charging Ports 18W) M
- н HDMI
- CAT 6 6
- 12 RJ 12
- X Switched AC
- 3-Way Switch (Low Voltage) Y
- V USB-C (45W High Speed Charging Port)
- S USB-C (25W High Speed Charging Port)
- R Switched AC (Rocker Switch)
- D **Dimmer Switch**