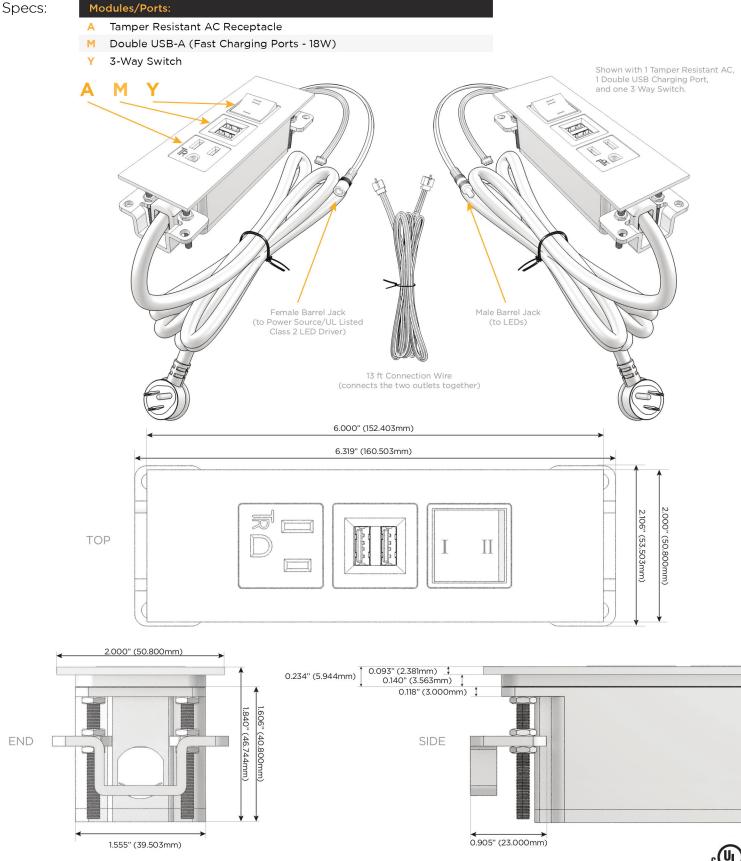

## **Module/Port Options:**

- Α **Tamper Resistant AC Receptacle**
- USB-A & USB-C (20W) Е
- Double USB-A (Fast Charging Ports 18W) M
- н HDMI
- CAT 6 6
- 12 RJ 12
- X Switched AC
- 3-Way Switch (Low Voltage) Y
- V USB-C (45W High Speed Charging Port)
- S USB-C (25W High Speed Charging Port)
- R Switched AC (Rocker Switch)
- D **Dimmer Switch**

#### Plug:

Supplied with Low Profile Flat 45° Angle 120 VAC Plug

**Optional Standard Straight 120 VAC Plug** 

**Optional Straight 120 VAC Pass-through Plug** 

- CLEAN, COMPACT DESIGN
- STREAMLINED
- LOW PROFILE
- SIDE-EXITING CORDS
- **PLUG & PLAY**
- 6' AC CORD & PLUG (FLAT PLUG STANDARD)
- CUSTOMIZABLE CONFIGURATIONS AND FINISHES
- **UL LISTED FOR MOUNTING IN FURNITURE**
- 15A

UL LISTED AND APPROVED FOR USE ONLY WITH METRO LIGHT & POWER'S UL LISTED LEDS & CLASS 2 UL LISTED LED DRIVERS