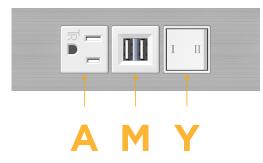

## **Module/Port Options:**

- Α **Tamper Resistant AC Receptacle**
- USB-A & USB-C (20W) Е
- Double USB-A (Fast Charging Ports 18W) M
- н HDMI
- CAT 6 6
- 12 RJ 12
- X Switched AC
- 3-Way Switch (Low Voltage) Y
- V USB-C (45W High Speed Charging Port)
- S USB-C (25W High Speed Charging Port)
- R Switched AC (Rocker Switch)
- D **Dimmer Switch**