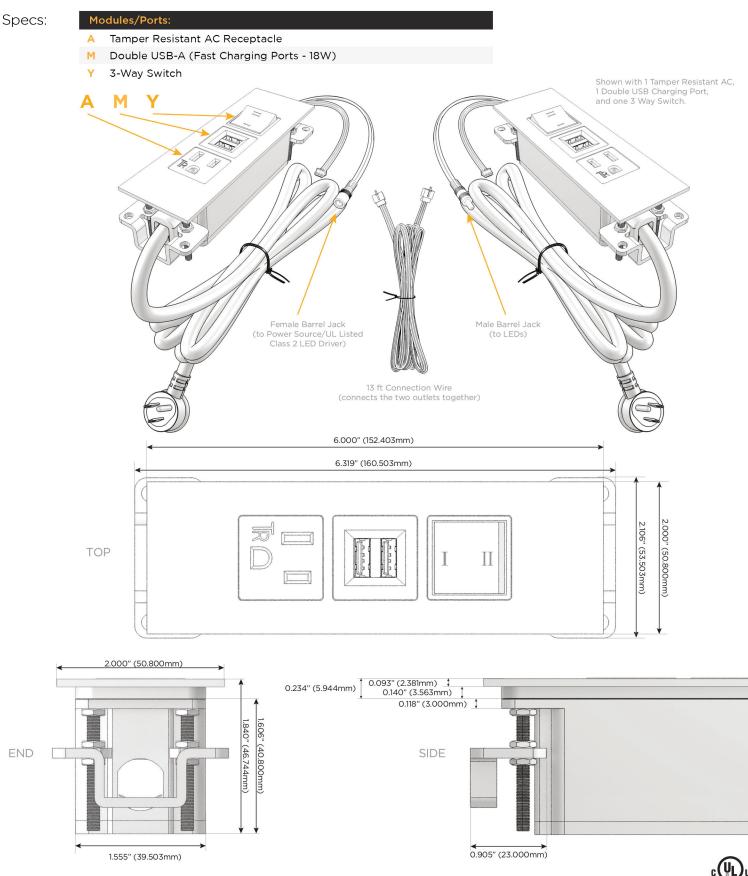

### **Module/Port Options:**

- Α **Tamper Resistant AC Receptacle**
- USB-A & USB-C (20W) Е
- Double USB-A (Fast Charging Ports 18W) M
- н HDMI
- CAT 6 6
- 12 RJ 12
- X Switched AC
- 3-Way Switch (Low Voltage) Y
- V USB-C (45W High Speed Charging Port)
- S USB-C (25W High Speed Charging Port)
- R Switched AC (Rocker Switch)
- D **Dimmer Switch**

#### Plug:

Supplied with Low Profile Flat 45° Angle 120 VAC Plug

**Optional Standard Straight 120 VAC Plug** 

**Optional Straight 120 VAC Pass-through Plug** 

CLEAN, COMPACT DESIGN

- STREAMLINED
- LOW PROFILE
- SIDE-EXITING CORDS
- **PLUG & PLAY**
- 6' AC CORD & PLUG (FLAT PLUG STANDARD)
- CUSTOMIZABLE CONFIGURATIONS AND FINISHES
- **UL LISTED FOR MOUNTING IN FURNITURE**
- 15A

UL LISTED AND APPROVED FOR USE ONLY WITH METRO LIGHT & POWER'S UL LISTED LEDS & CLASS 2 UL LISTED LED DRIVERS