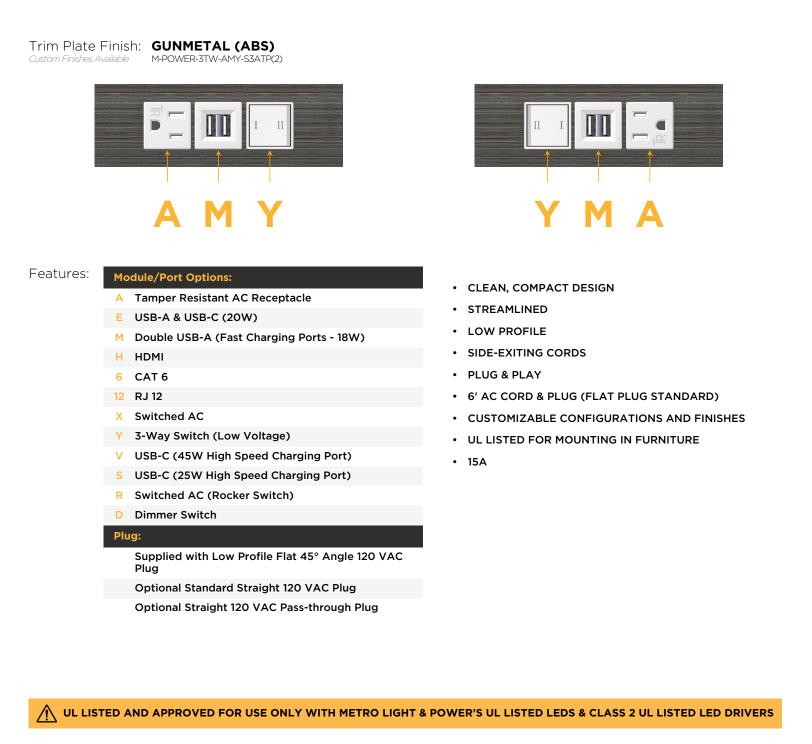

M-POWER-3TW-AMY-S3ATP(2)

Distributed by

Mormax Company, Inc. 8 Westchester Plaza Elmsford, NY 10523 914-699-0101

] sales@mormax.com

🔗 mormax.com

Metro Light & Power's line of power & data solutions offers sophisticated design elements combined with greater ease of installation. Streamlined and low-profile, enhanced by side-exiting cords, our outlets advance the industry with their cutting edge look and feel. We believe flexibility is key, and we provide a variety of mounting options, including the ability to mount in limited spaces. Our outlets are available in many finishes and configurations, in addition to a custom color and finish capability for our clients.