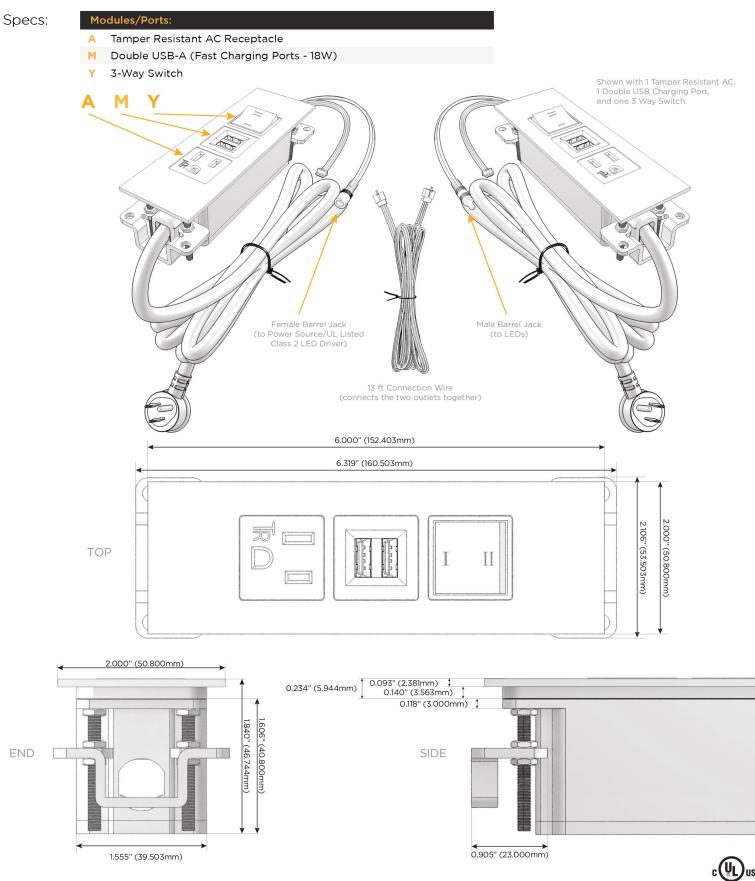

M-POWER-3TW-AMY-S3ATP(2)

Distributed by

Mormax Company, Inc. 8 Westchester Plaza Elmsford, NY 10523 914-699-0101

] sales@mormax.com

🔗 mormax.com

Metro Light & Power's line of power & data solutions offers sophisticated design elements combined with greater ease of installation. Streamlined and low-profile, enhanced by side-exiting cords, our outlets advance the industry with their cutting edge look and feel. We believe flexibility is key, and we provide a variety of mounting options, including the ability to mount in limited spaces. Our outlets are available in many finishes and configurations, in addition to a custom color and finish capability for our clients.