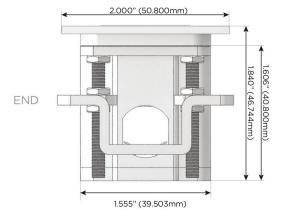

## AC POWER & DATA CONNECTIVITY SOLUTION

M-POWER-3TW-AMY-MATP(2)

# Distributed by

Mormax Company, Inc.

914-699-0101

8 Westchester Plaza Elmsford, NY 10523

sales@mormax.com mormax.com

Tamper Resistant AC Receptacle

Double USB-A (Fast Charging Ports - 18W)

3-Way Switch