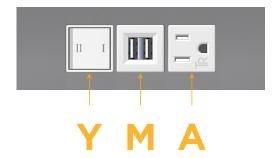

### **Module/Port Options:**

- **Tamper Resistant AC Receptacle**
- USB-A & USB-C (20W)
- Double USB-A (Fast Charging Ports 18W)
- HDMI
- CAT 6
- 12 RJ 12
- X Switched AC
- 3-Way Switch (Low Voltage)
- USB-C (45W High Speed Charging Port)
- USB-C (25W High Speed Charging Port)
- R Switched AC (Rocker Switch)
- D **Dimmer Switch**