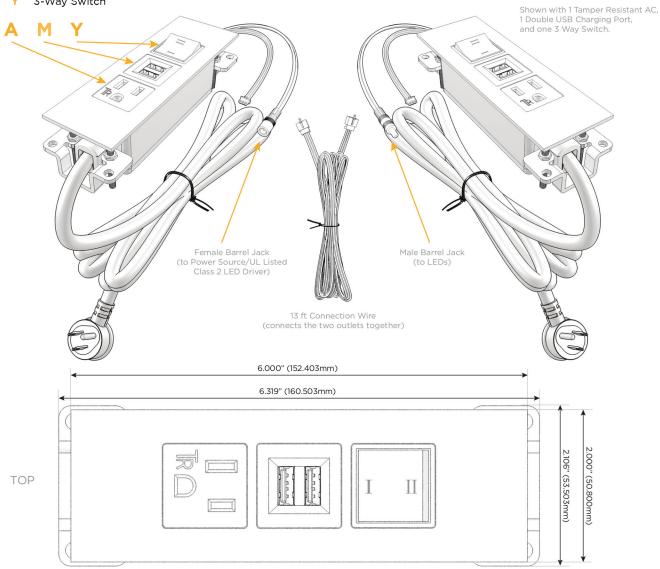

UL LISTED AND APPROVED FOR USE ONLY WITH METRO LIGHT & POWER'S UL LISTED LEDS & CLASS 2 UL LISTED LED DRIVERS

# Distributed by

Mormax Company, Inc.

914-699-0101

8 Westchester Plaza Elmsford, NY 10523

sales@mormax.com mormax.com

Tamper Resistant AC Receptacle

Double USB-A (Fast Charging Ports - 18W)

3-Way Switch