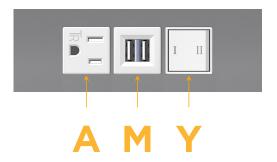

### **Module/Port Options:**

- **Tamper Resistant AC Receptacle**
- USB-A & USB-C (20W)
- Double USB-A (Fast Charging Ports 18W)
- HDMI
- CAT 6
- 12 RJ 12
- X Switched AC
- 3-Way Switch (Low Voltage)
- USB-C (45W High Speed Charging Port)
- USB-C (25W High Speed Charging Port)
- R Switched AC (Rocker Switch)
- D **Dimmer Switch**