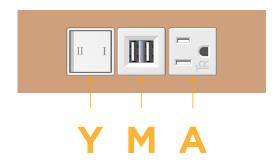

## **Module/Port Options:**

- Tamper Resistant AC Receptacle
- E USB-A & USB-C (20W)
- M Double USB-A (Fast Charging Ports 18W)
- H HDMI
- 6 CAT 6
- 12 RJ 12
- X Switched AC
- Y 3-Way Switch (Low Voltage)
- V USB-C (45W High Speed Charging Port)
- S USB-C (25W High Speed Charging Port)
- R Switched AC (Rocker Switch)
- Dimmer Switch

# Modules/Ports:

- A Tamper Resistant AC Receptacle
- M Double USB-A (Fast Charging Ports 18W)
- Y 3-Way Switch