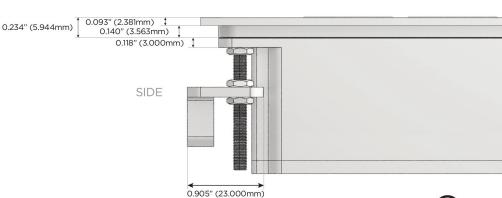

 $\triangle$ 

UL LISTED AND APPROVED FOR USE ONLY WITH METRO LIGHT & POWER'S UL LISTED LEDS & CLASS 2 UL LISTED LED DRIVERS

Specs: