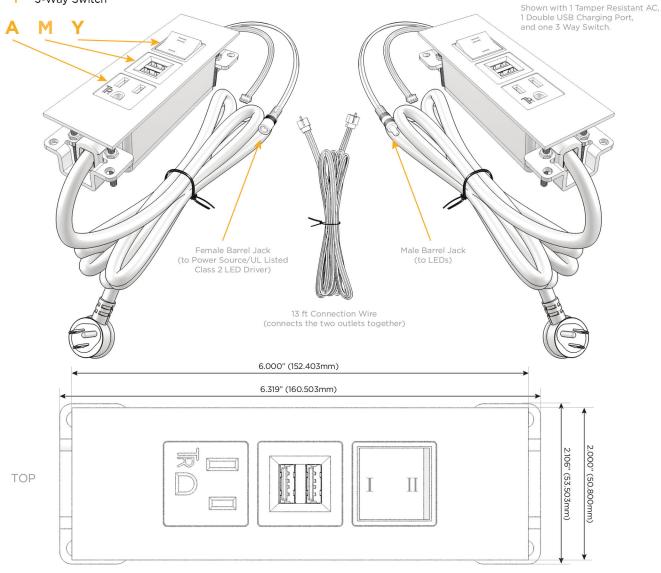

## **Module/Port Options:**

- Tamper Resistant AC Receptacle
- E USB-A & USB-C (20W)
- M Double USB-A (Fast Charging Ports 18W)
- H HDMI
- 6 CAT 6
- 12 RJ 12
- X Switched AC
- Y 3-Way Switch (Low Voltage)
- V USB-C (45W High Speed Charging Port)
- S USB-C (25W High Speed Charging Port)
- R Switched AC (Rocker Switch)
- Dimmer Switch

 $\triangle$ 

UL LISTED AND APPROVED FOR USE ONLY WITH METRO LIGHT & POWER'S UL LISTED LEDS & CLASS 2 UL LISTED LED DRIVERS

Specs:

# Modules/Ports:

- A Tamper Resistant AC Receptacle
- M Double USB-A (Fast Charging Ports 18W)
- Y 3-Way Switch