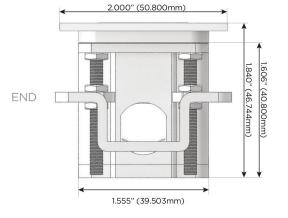

 $\triangle$ 

UL LISTED AND APPROVED FOR USE ONLY WITH METRO LIGHT & POWER'S UL LISTED LEDS & CLASS 2 UL LISTED LED DRIVERS

Specs: