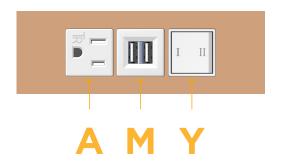

## **Module/Port Options:**

- Tamper Resistant AC Receptacle
- E USB-A & USB-C (20W)
- M Double USB-A (Fast Charging Ports 18W)
- H HDMI
- 6 CAT 6
- 12 RJ 12
- X Switched AC
- Y 3-Way Switch (Low Voltage)
- V USB-C (45W High Speed Charging Port)
- S USB-C (25W High Speed Charging Port)
- R Switched AC (Rocker Switch)
- Dimmer Switch

# Modules/Ports:

- A Tamper Resistant AC Receptacle
- M Double USB-A (Fast Charging Ports 18W)
- Y 3-Way Switch