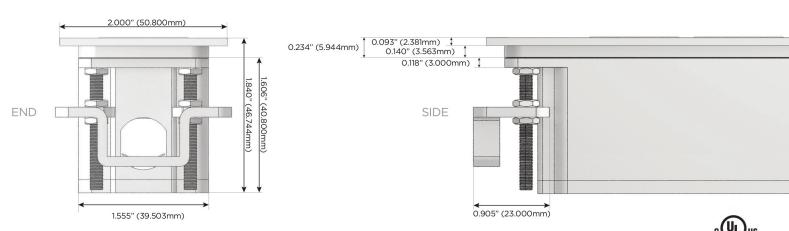

## Plug:

Supplied with Low Profile Flat 45° Angle 120 VAC

Optional Standard Straight 120 VAC Plug

Optional Straight 120 VAC Pass-through Plug

- CLEAN, COMPACT DESIGN
- **STREAMLINED**
- LOW PROFILE
- SIDE-EXITING CORDS
- **PLUG & PLAY**
- 6' AC CORD & PLUG (FLAT PLUG STANDARD)
- **CUSTOMIZABLE CONFIGURATIONS AND FINISHES**
- **UL LISTED FOR MOUNTING IN FURNITURE**
- 15A