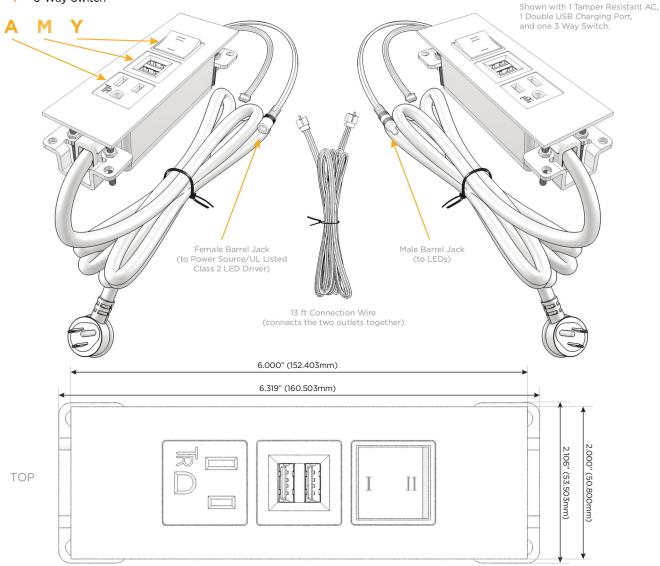

#### **Module/Port Options:**

- **Tamper Resistant AC Receptacle**
- USB-A & USB-C (20W)
- Double USB-A (Fast Charging Ports 18W)
- HDMI
- CAT 6
- 12 RJ 12
- X Switched AC
- 3-Way Switch (Low Voltage)
- USB-C (45W High Speed Charging Port)
- USB-C (25W High Speed Charging Port)
- R Switched AC (Rocker Switch)
- D **Dimmer Switch**

## Plug:

Supplied with Low Profile Flat 45° Angle 120 VAC

Optional Standard Straight 120 VAC Plug

Optional Straight 120 VAC Pass-through Plug

- CLEAN, COMPACT DESIGN
- **STREAMLINED**
- LOW PROFILE
- SIDE-EXITING CORDS
- **PLUG & PLAY**
- 6' AC CORD & PLUG (FLAT PLUG STANDARD)
- **CUSTOMIZABLE CONFIGURATIONS AND FINISHES**
- **UL LISTED FOR MOUNTING IN FURNITURE**
- 15A

UL LISTED AND APPROVED FOR USE ONLY WITH METRO LIGHT & POWER'S UL LISTED LEDS & CLASS 2 UL LISTED LED DRIVERS

#### Specs: Modules/Ports:

Tamper Resistant AC Receptacle

Double USB-A (Fast Charging Ports - 18W)

3-Way Switch