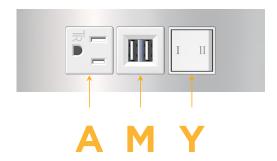

#### **Module/Port Options:**

- **Tamper Resistant AC Receptacle**
- USB-A & USB-C (20W)
- Double USB-A (Fast Charging Ports 18W)
- HDMI
- CAT 6
- 12 RJ 12
- X Switched AC
- 3-Way Switch (Low Voltage)
- USB-C (45W High Speed Charging Port)
- USB-C (25W High Speed Charging Port)
- R Switched AC (Rocker Switch)
- D **Dimmer Switch**

#### Specs: Modules/Ports:

Tamper Resistant AC Receptacle

Double USB-A (Fast Charging Ports - 18W)

3-Way Switch