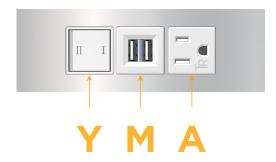

#### **Module/Port Options:**

- **Tamper Resistant AC Receptacle**
- USB-A & USB-C (20W)
- Double USB-A (Fast Charging Ports 18W)
- HDMI
- CAT 6
- 12 RJ 12
- X Switched AC
- 3-Way Switch (Low Voltage)
- USB-C (45W High Speed Charging Port)
- USB-C (25W High Speed Charging Port)
- R Switched AC (Rocker Switch)
- D **Dimmer Switch**

#### Specs: Modules/Ports:

Tamper Resistant AC Receptacle

Double USB-A (Fast Charging Ports - 18W)

3-Way Switch