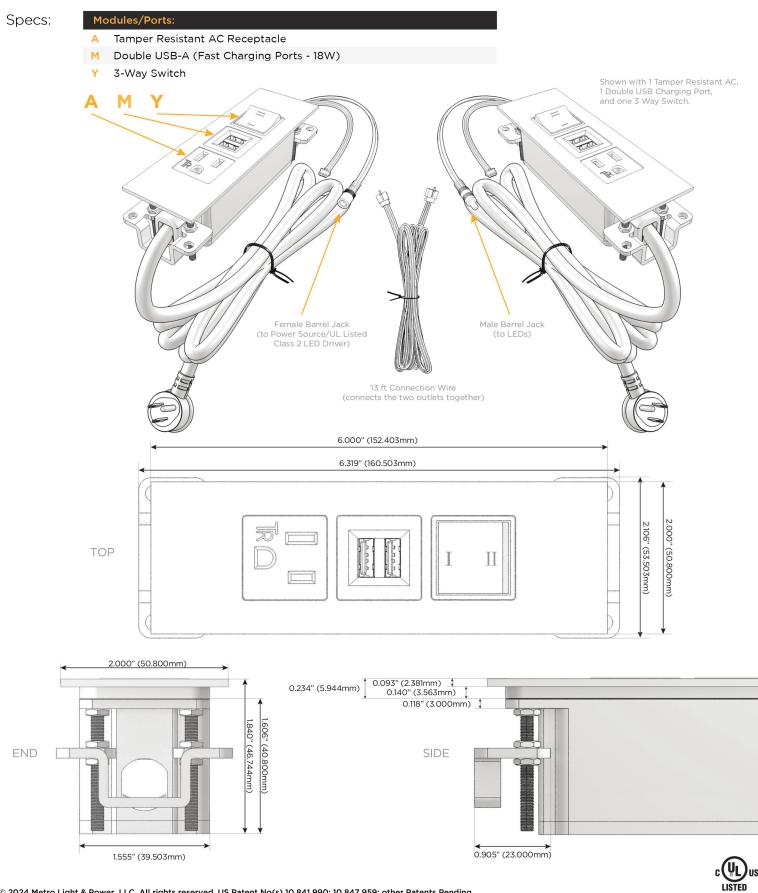

M-POWER-3TW-AMY-CHATP(2)

Distributed by

Mormax Company, Inc. 8 Westchester Plaza Elmsford, NY 10523 914-699-0101

] sales@mormax.com

6 mormax.com

Metro Light & Power's line of power & data solutions offers sophisticated design elements combined with greater ease of installation. Streamlined and low-profile, enhanced by side-exiting cords, our outlets advance the industry with their cutting edge look and feel. We believe flexibility is key, and we provide a variety of mounting options, including the ability to mount in limited spaces. Our outlets are available in many finishes and configurations, in addition to a custom color and finish capability for our clients.

## AC POWER & DATA CONNECTIVITY SOLUTION

M-POWER-3TW-AMY-CHATP(2)

Distributed by

Mormax Company, Inc. 8 Westchester Plaza Elmsford, NY 10523 Sales@morma

sales@mormax.com mormax.com

E491161

© 2024 Metro Light & Power, LLC. All rights reserved. US Patent No(s) 10,841,990; 10,847,959; other Patents Pending Metro Light & Power, LLC | 11 Smith St Englewood, NJ 07631 | T: 201-416-4160 | F: 208-979-4613 | info@metrolightandpower.com | www.metrolightandpower.com