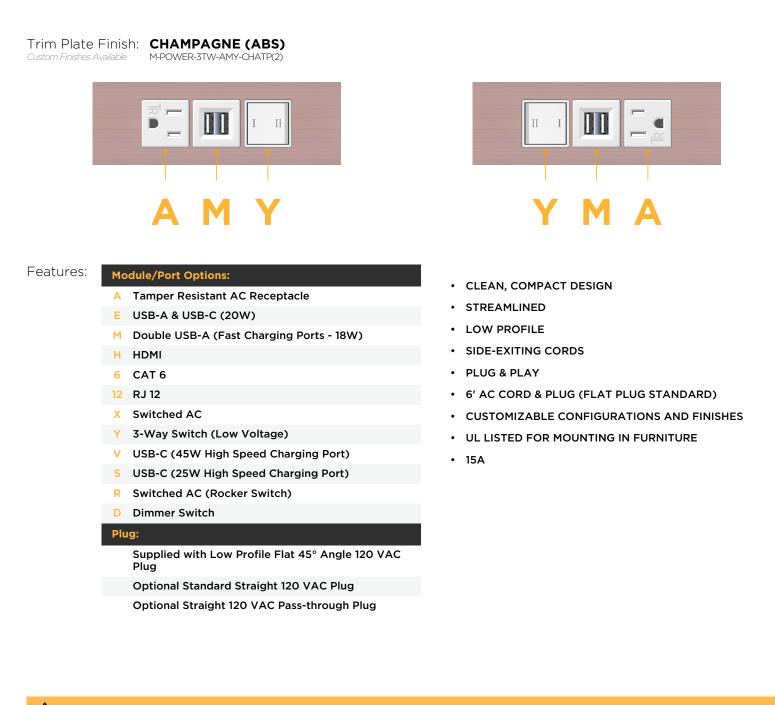

M-POWER-3TW-AMY-CHATP(2)

Distributed by

Mormax Company, Inc. 8 Westchester Plaza Elmsford, NY 10523 914-699-0101

] sales@mormax.com

6 mormax.com

Metro Light & Power's line of power & data solutions offers sophisticated design elements combined with greater ease of installation. Streamlined and low-profile, enhanced by side-exiting cords, our outlets advance the industry with their cutting edge look and feel. We believe flexibility is key, and we provide a variety of mounting options, including the ability to mount in limited spaces. Our outlets are available in many finishes and configurations, in addition to a custom color and finish capability for our clients.

## AC POWER & DATA CONNECTIVITY SOLUTION

M-POWER-3TW-AMY-CHATP(2)

Distributed by

Mormax Company, Inc. 8 Westchester Plaza Elmsford, NY 10523 Sales@morma

sales@mormax.com mormax.com

E491161

© 2024 Metro Light & Power, LLC. All rights reserved. US Patent No(s) 10,841,990; 10,847,959; other Patents Pending Metro Light & Power, LLC | 11 Smith St Englewood, NJ 07631 | T: 201-416-4160 | F: 208-979-4613 | info@metrolightandpower.com | www.metrolightandpower.com