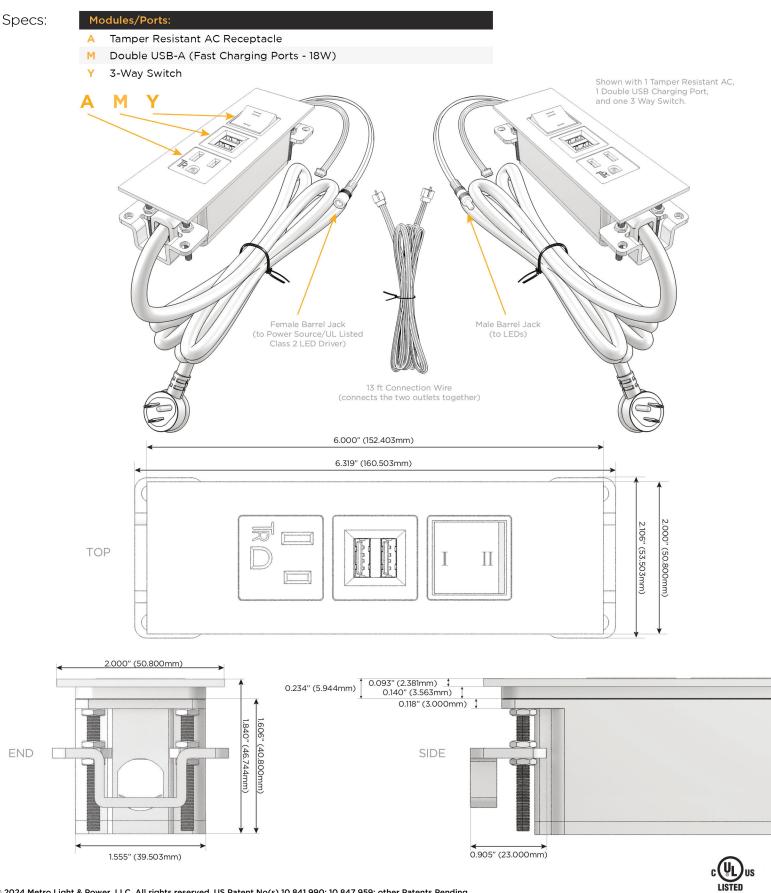

## Trim Plate Finish: **STANDARD BRONZE (ABS)** Custom Finishes Available M-POWER-3TW-AMY-BZATP(2) Features: **Module/Port Options:** CLEAN, COMPACT DESIGN Α **Tamper Resistant AC Receptacle** STREAMLINED USB-A & USB-C (20W) Е LOW PROFILE Double USB-A (Fast Charging Ports - 18W) M SIDE-EXITING CORDS н HDMI **PLUG & PLAY** CAT 6 6 12 RJ 12 6' AC CORD & PLUG (FLAT PLUG STANDARD) X Switched AC CUSTOMIZABLE CONFIGURATIONS AND FINISHES 3-Way Switch (Low Voltage) Y **UL LISTED FOR MOUNTING IN FURNITURE** V USB-C (45W High Speed Charging Port) 15A S USB-C (25W High Speed Charging Port) R Switched AC (Rocker Switch) **Dimmer Switch** D Plug: Supplied with Low Profile Flat 45° Angle 120 VAC Plug **Optional Standard Straight 120 VAC Plug Optional Straight 120 VAC Pass-through Plug**