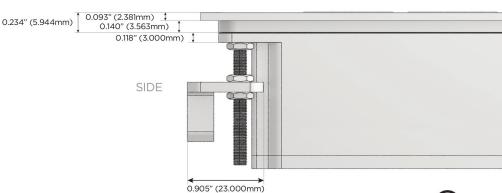

D

## Plug:

Supplied with Low Profile Flat 45° Angle 120 VAC

Optional Standard Straight 120 VAC Plug

Optional Straight 120 VAC Pass-through Plug

- CLEAN, COMPACT DESIGN
- **STREAMLINED**
- LOW PROFILE
- SIDE-EXITING CORDS
- **PLUG & PLAY**
- 6' AC CORD & PLUG (FLAT PLUG STANDARD)
- **CUSTOMIZABLE CONFIGURATIONS AND FINISHES**
- **UL LISTED FOR MOUNTING IN FURNITURE**
- 15A

UL LISTED AND APPROVED FOR USE ONLY WITH METRO LIGHT & POWER'S UL LISTED LEDS & CLASS 2 UL LISTED LED DRIVERS





### AC POWER & DATA CONNECTIVITY SOLUTION

M-POWER-3TW-AMY-BTP(2)

# Distributed by



Mormax Company, Inc.

914-699-0101

sales@mormax.com mormax.com

8 Westchester Plaza Elmsford, NY 10523



# Modules/Ports:

Tamper Resistant AC Receptacle

Double USB-A (Fast Charging Ports - 18W)

3-Way Switch