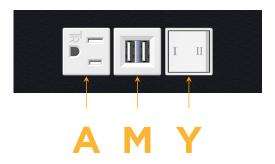

# Modules/Ports:

Tamper Resistant AC Receptacle

Double USB-A (Fast Charging Ports - 18W)

3-Way Switch