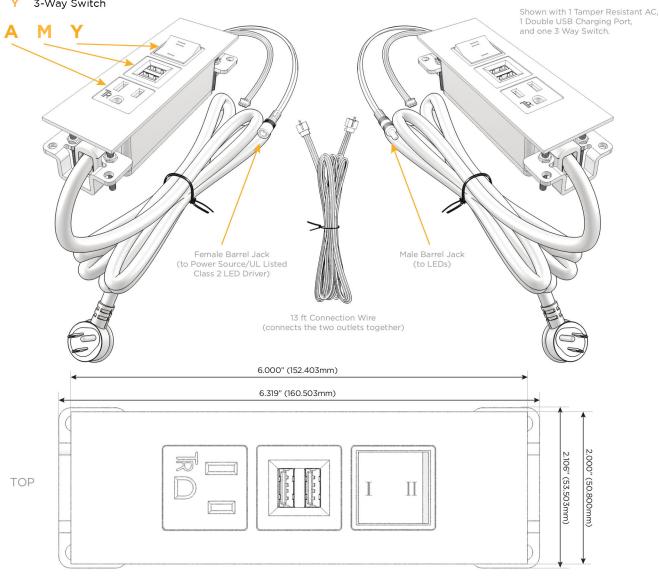

# Modules/Ports:

Tamper Resistant AC Receptacle

Double USB-A (Fast Charging Ports - 18W)

3-Way Switch