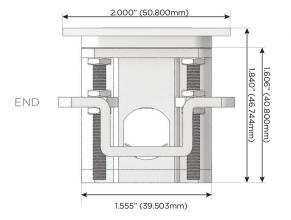

* D

## Plug:

Supplied with Low Profile Flat 45° Angle 120 VAC

Optional Standard Straight 120 VAC Plug

Optional Straight 120 VAC Pass-through Plug

- CLEAN, COMPACT DESIGN
- **STREAMLINED**
- LOW PROFILE
- SIDE-EXITING CORDS
- **PLUG & PLAY**
- 6' AC CORD & PLUG (FLAT PLUG STANDARD)
- **CUSTOMIZABLE CONFIGURATIONS AND FINISHES**
- **UL LISTED FOR MOUNTING IN FURNITURE**
- 15A

UL LISTED AND APPROVED FOR USE ONLY WITH METRO LIGHT & POWER'S UL LISTED LEDS & CLASS 2 UL LISTED LED DRIVERS





### AC POWER & DATA CONNECTIVITY SOLUTION

M-POWER-3TW-AMY-BTP(2)

# Distributed by



Mormax Company, Inc.

914-699-0101

sales@mormax.com mormax.com

8 Westchester Plaza Elmsford, NY 10523



# Modules/Ports:

Tamper Resistant AC Receptacle

Double USB-A (Fast Charging Ports - 18W)

3-Way Switch