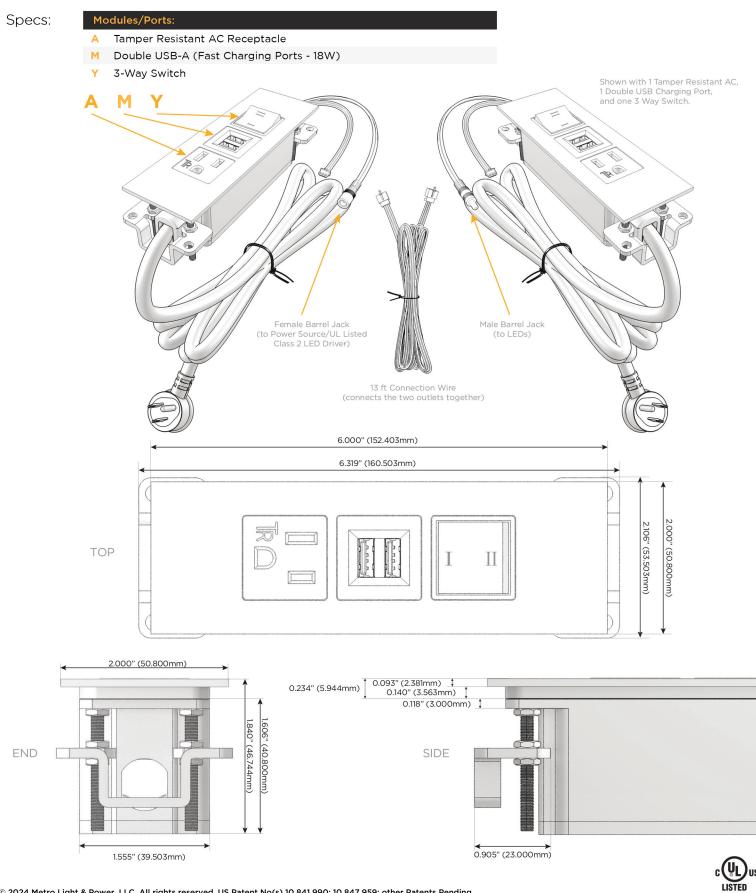

## Trim Plate Finish: BRASS ANTIQUED (ABS) Custom Finishes Available M-POWER-3TW-AMY-BRAATP(2) Features: **Module/Port Options:** CLEAN, COMPACT DESIGN Α **Tamper Resistant AC Receptacle** STREAMLINED USB-A & USB-C (20W) Е LOW PROFILE Double USB-A (Fast Charging Ports - 18W) M SIDE-EXITING CORDS н HDMI **PLUG & PLAY** CAT 6 6 12 RJ 12 6' AC CORD & PLUG (FLAT PLUG STANDARD) X Switched AC CUSTOMIZABLE CONFIGURATIONS AND FINISHES 3-Way Switch (Low Voltage) Y **UL LISTED FOR MOUNTING IN FURNITURE** V USB-C (45W High Speed Charging Port) 15A S USB-C (25W High Speed Charging Port) R Switched AC (Rocker Switch) D **Dimmer Switch** Plug: Supplied with Low Profile Flat 45° Angle 120 VAC Plug **Optional Standard Straight 120 VAC Plug Optional Straight 120 VAC Pass-through Plug**