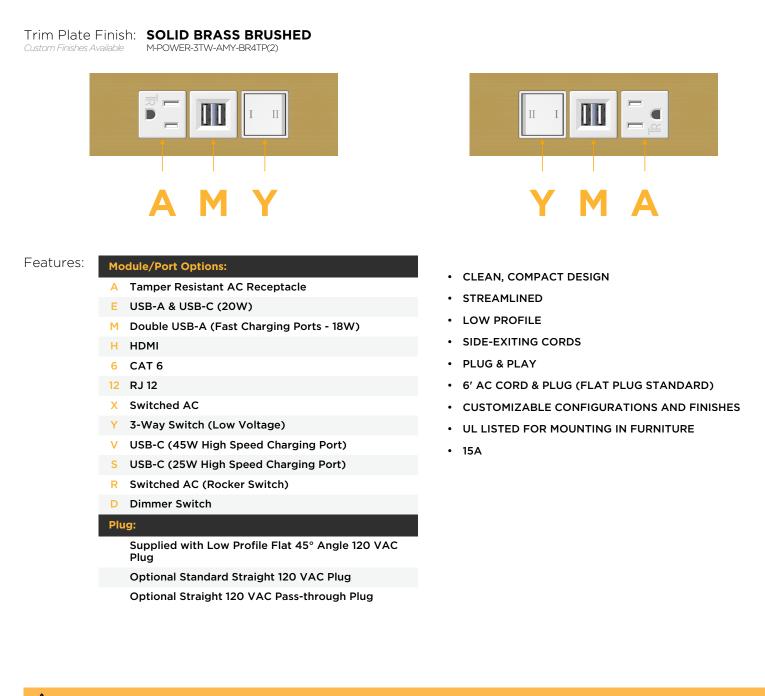

M-POWER-3TW-AMY-BR4TP(2)

Distributed by

Mormax Company, Inc. 8 Westchester Plaza 914-699-0101

] sales@mormax.com

Elmsford, NY 10523 S mormax.com

Metro Light & Power's line of power & data solutions offers sophisticated design elements combined with greater ease of installation. Streamlined and low-profile, enhanced by side-exiting cords, our outlets advance the industry with their cutting edge look and feel. We believe flexibility is key, and we provide a variety of mounting options, including the ability to mount in limited spaces. Our outlets are available in many finishes and configurations, in addition to a custom color and finish capability for our clients.

## AC POWER & DATA CONNECTIVITY SOLUTION

M-POWER-3TW-AMY-BR4TP(2)

Distributed by

Mormax Company, Inc. 8 Westchester Plaza Elmsford, NY 10523 914-699-0101

 $\square$ 

sales@mormax.com

E491161

mormax.com