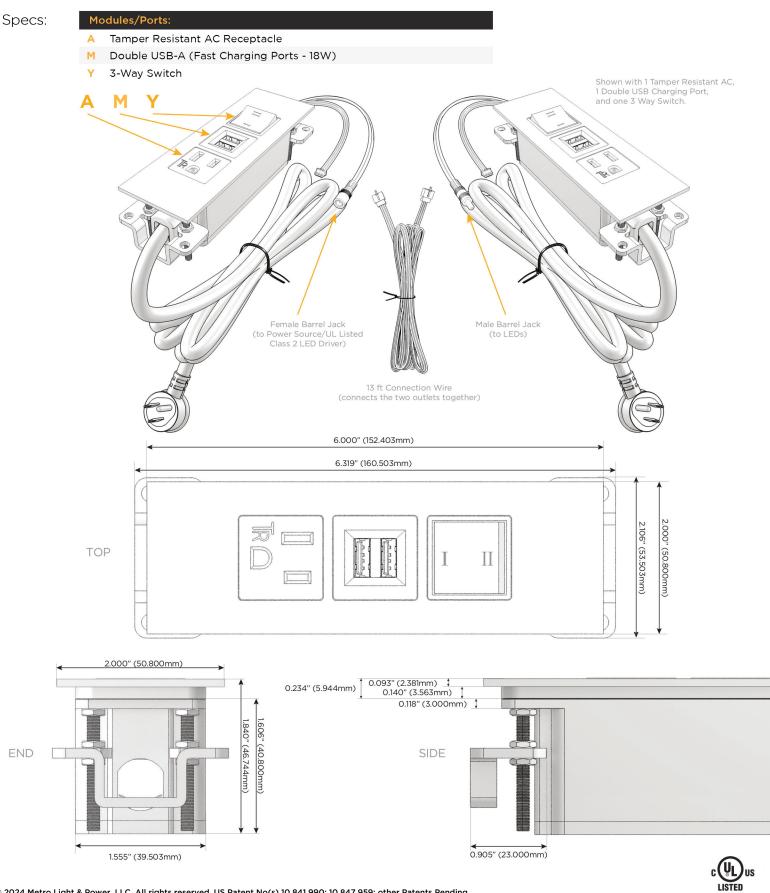

🔨 UL LISTED AND APPROVED FOR USE ONLY WITH METRO LIGHT & POWER'S UL LISTED LEDS & CLASS 2 UL LISTED LED DRIVERS

© 2024 Metro Light & Power, LLC. All rights reserved. US Patent No(s) 10,841,990; 10,847,959; other Patents Pending Metro Light & Power, LLC | 11 Smith St Englewood, NJ 07631 | T: 201-416-4160 | F: 208-979-4613 | info@metrolightandpower.com | www.metrolightandpower.com