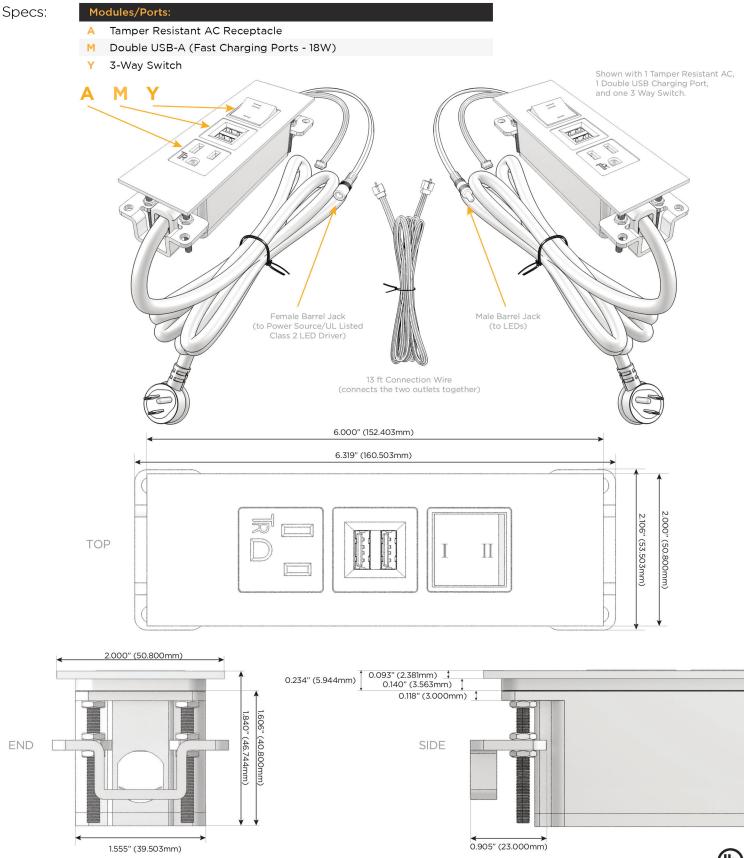

ed design elements combined with greater ease of installation. Streamlined and low-profile, enhanced by side-exiting cords, our outlets advance the industry with their cutting edge look and feel. We believe flexibility is key, and we provide a variety of mounting options, including the ability to mount in limited spaces. Our outlets are available in many finishes and configurations, in addition to a custom color and finish capability for our clients.



UL LISTED AND APPROVED FOR USE ONLY WITH METRO LIGHT & POWER'S UL LISTED LEDS & CLASS 2 UL LISTED LED DRIVERS



## M-POWER AC POWER & DATA CONNECTIVITYS

## AC POWER & DATA CONNECTIVITY SOLUTION

M-POWER-3TW-AMY-BATP(2)

Distributed by



Mormax Company, Inc. 8 Westchester Plaza Elmsford, NY 10523 Sales@morma

sales@mormax.com mormax.com



© 2024 Metro Light & Power, LLC. All rights reserved. US Patent No(s) 10,841,990; 10,847,959; other Patents Pending Metro Light & Power, LLC | 11 Smith St Englewood, NJ 07631 | T: 201-416-4160 | F: 208-979-4613 | info@metrolightandpower.com | www.metrolightandpower.com