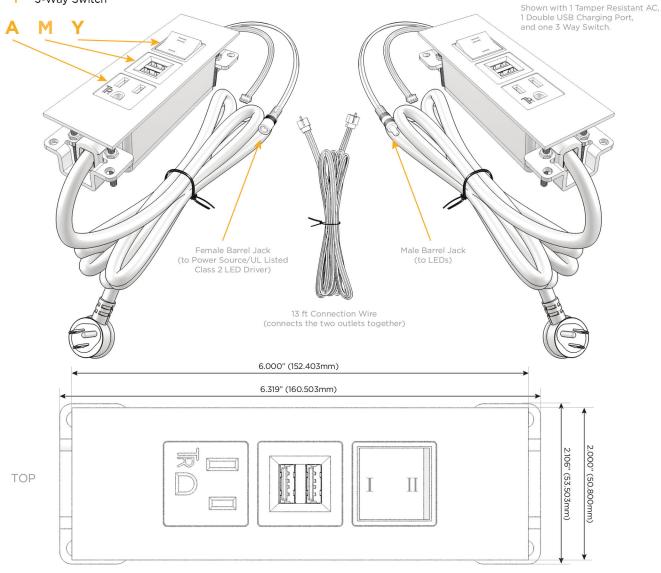

UL LISTED AND APPROVED FOR USE ONLY WITH METRO LIGHT & POWER'S UL LISTED LEDS & CLASS 2 UL LISTED LED DRIVERS

Specs:

# Modules/Ports:

- Tamper Resistant AC Receptacle
- Double USB-A (Fast Charging Ports 18W)
- 3-Way Switch