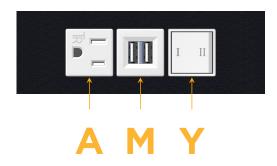

#### **Module/Port Options:**

- **Tamper Resistant AC Receptacle**
- USB-A & USB-C (20W)
- Double USB-A (Fast Charging Ports 18W)
- HDMI
- CAT 6
- 12 RJ 12
- X Switched AC
- 3-Way Switch (Low Voltage)
- USB-C (45W High Speed Charging Port)
- USB-C (25W High Speed Charging Port)
- R Switched AC (Rocker Switch)
- **Dimmer Switch** D

# Modules/Ports:

- Tamper Resistant AC Receptacle
- Double USB-A (Fast Charging Ports 18W)
- 3-Way Switch