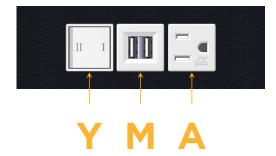

#### **Module/Port Options:**

- **Tamper Resistant AC Receptacle**
- USB-A & USB-C (20W)
- Double USB-A (Fast Charging Ports 18W)
- HDMI
- CAT 6
- 12 RJ 12
- X Switched AC
- 3-Way Switch (Low Voltage)
- USB-C (45W High Speed Charging Port)
- USB-C (25W High Speed Charging Port)
- R Switched AC (Rocker Switch)
- **Dimmer Switch** D

# Modules/Ports:

- Tamper Resistant AC Receptacle
- Double USB-A (Fast Charging Ports 18W)
- 3-Way Switch