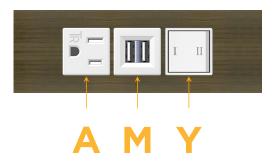

### **Module/Port Options:**

- **Tamper Resistant AC Receptacle**
- USB-A & USB-C (20W)
- Double USB-A (Fast Charging Ports 18W)
- HDMI
- CAT 6
- 12 RJ 12
- X Switched AC
- 3-Way Switch (Low Voltage)
- V USB-C (45W High Speed Charging Port)
- S USB-C (25W High Speed Charging Port)
- R Switched AC (Rocker Switch)
- **Dimmer Switch** D

# Modules/Ports:

- A Tamper Resistant AC Receptacle
- M Double USB-A (Fast Charging Ports 18W)
- Y 3-Way Switch