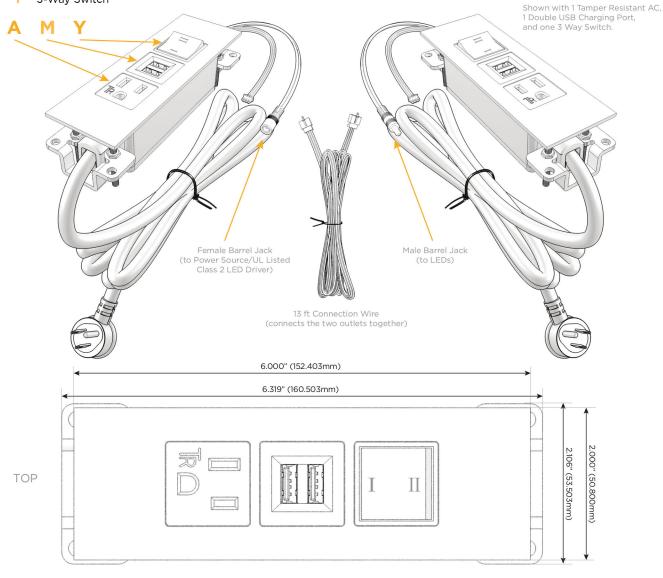

### **Module/Port Options:**

- **Tamper Resistant AC Receptacle**
- USB-A & USB-C (20W)
- Double USB-A (Fast Charging Ports 18W)
- HDMI
- CAT 6
- 12 RJ 12
- X Switched AC
- 3-Way Switch (Low Voltage)
- V USB-C (45W High Speed Charging Port)
- S USB-C (25W High Speed Charging Port)
- R Switched AC (Rocker Switch)
- **Dimmer Switch** D

# Modules/Ports:

- A Tamper Resistant AC Receptacle
- M Double USB-A (Fast Charging Ports 18W)
- Y 3-Way Switch

UL LISTED AND APPROVED FOR USE ONLY WITH METRO LIGHT & POWER'S UL LISTED LEDS & CLASS 2 UL LISTED LED DRIVERS

Specs: