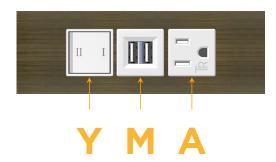

### **Module/Port Options:**

- **Tamper Resistant AC Receptacle**
- USB-A & USB-C (20W)
- Double USB-A (Fast Charging Ports 18W)
- HDMI
- CAT 6
- 12 RJ 12
- X Switched AC
- 3-Way Switch (Low Voltage)
- V USB-C (45W High Speed Charging Port)
- S USB-C (25W High Speed Charging Port)
- R Switched AC (Rocker Switch)
- **Dimmer Switch** D

# Modules/Ports:

- A Tamper Resistant AC Receptacle
- M Double USB-A (Fast Charging Ports 18W)
- Y 3-Way Switch