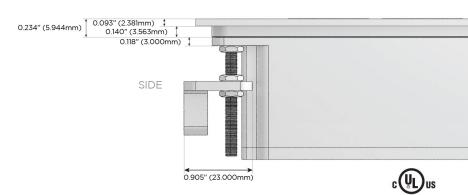

eed Charging Port)
- R Switched AC (Rocker Switch)
- D **Dimmer Switch**

#### Plug:

Supplied with Low Profile Flat 45° Angle 120 VAC

Optional Standard Straight 120 VAC Plug

Optional Straight 120 VAC Pass-through Plug

- CLEAN, COMPACT DESIGN
- **STREAMLINED**
- LOW PROFILE
- SIDE-EXITING CORDS
- **PLUG & PLAY**
- 6' AC CORD & PLUG (FLAT PLUG STANDARD)
- **CUSTOMIZABLE CONFIGURATIONS AND FINISHES**
- **UL LISTED FOR MOUNTING IN FURNITURE**
- 15A





#### AC POWER & DATA CONNECTIVITY SOLUTION

M-POWER-3TW-AMX-SS8TP

Specs:

# Distributed by



Mormax Company, Inc.

8 Westchester Plaza

Elmsford, NY 10523

 $\mathcal{E}$ 

914-699-0101

sales@mormax.com
mormax.com

Modules/Ports:

- A Tamper Resistant AC Receptacle
- M Double USB-A (Fast Charging Ports 18W)
- X Switched AC

TOP