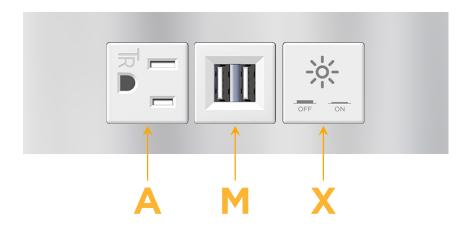

#### **Module/Port Options:**

- **Tamper Resistant AC Receptacle**
- USB-A & USB-C (20W)
- Double USB-A (Fast Charging Ports 18W)
- **HDMI**
- CAT 6
- 12 RJ 12
- X Switched AC
- 3-Way Switch (Low Voltage)
- USB-C (45W High Speed Charging Port)
- USB-C (25W High Speed Charging Port)
- R Switched AC (Rocker Switch)
- D **Dimmer Switch**

- A Tamper Resistant AC Receptacle
- M Double USB-A (Fast Charging Ports 18W)
- X Switched AC

TOP