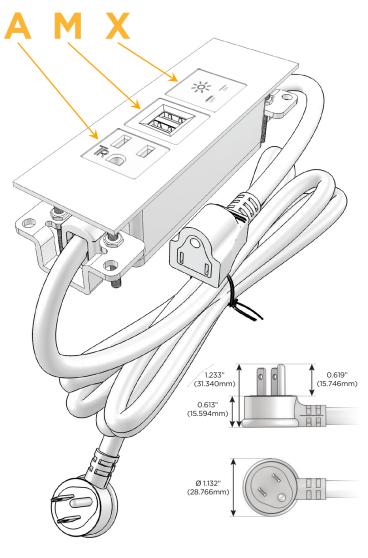

#### Plug:

Supplied with Low Profile Flat 45° Angle 120 VAC

Optional Standard Straight 120 VAC Plug

Optional Straight 120 VAC Pass-through Plug

- CLEAN, COMPACT DESIGN
- **STREAMLINED**
- LOW PROFILE
- SIDE-EXITING CORDS
- **PLUG & PLAY**
- 6' AC CORD & PLUG (FLAT PLUG STANDARD)
- **CUSTOMIZABLE CONFIGURATIONS AND FINISHES**
- **UL LISTED FOR MOUNTING IN FURNITURE**
- 15A

- A Tamper Resistant AC Receptacle
- M Double USB-A (Fast Charging Ports 18W)
- X Switched AC

TOP