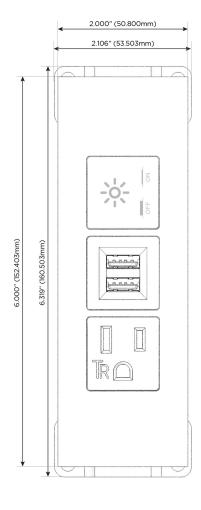

#### **Module/Port Options:**

- **Tamper Resistant AC Receptacle**
- USB-A & USB-C (20W)
- Double USB-A (Fast Charging Ports 18W)
- **HDMI**
- CAT 6
- 12 RJ 12
- X Switched AC
- 3-Way Switch (Low Voltage)
- USB-C (45W High Speed Charging Port)
- USB-C (25W High Speed Charging Port)
- R Switched AC (Rocker Switch)
- D **Dimmer Switch**

- A Tamper Resistant AC Receptacle
- M Double USB-A (Fast Charging Ports 18W)
- X Switched AC

TOP