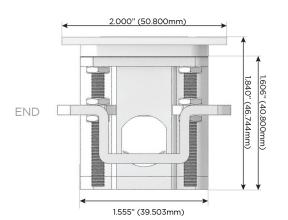

Speed Charging Port)
- R Switched AC (Rocker Switch)
- D **Dimmer Switch**

#### Plug:

Supplied with Low Profile Flat 45° Angle 120 VAC

Optional Standard Straight 120 VAC Plug

Optional Straight 120 VAC Pass-through Plug

- CLEAN, COMPACT DESIGN
- **STREAMLINED**
- LOW PROFILE
- SIDE-EXITING CORDS
- **PLUG & PLAY**
- 6' AC CORD & PLUG (FLAT PLUG STANDARD)
- **CUSTOMIZABLE CONFIGURATIONS AND FINISHES**
- **UL LISTED FOR MOUNTING IN FURNITURE**
- 15A





#### AC POWER & DATA CONNECTIVITY SOLUTION

M-POWER-3TW-AMX-SS8TP

Specs:

# Distributed by



Mormax Company, Inc.

8 Westchester Plaza

Elmsford, NY 10523

 $\mathcal{E}$ 

914-699-0101

sales@mormax.com
mormax.com

Modules/Ports:

- A Tamper Resistant AC Receptacle
- M Double USB-A (Fast Charging Ports 18W)
- X Switched AC

TOP