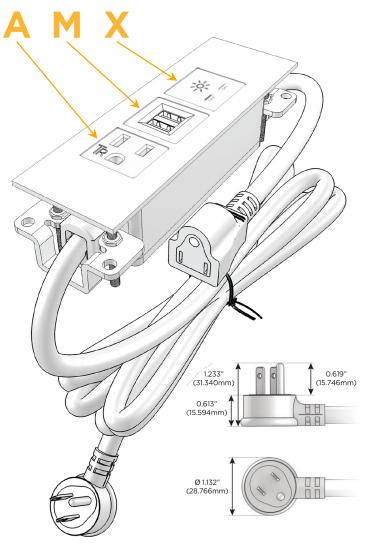

#### **Module/Port Options:**

- **Tamper Resistant AC Receptacle**
- USB-A & USB-C (20W)
- Double USB-A (Fast Charging Ports 18W)
- **HDMI**
- CAT 6
- 12 RJ 12
- X Switched AC
- 3-Way Switch (Low Voltage)
- V USB-C (45W High Speed Charging Port)
- USB-C (25W High Speed Charging Port)
- R Switched AC (Rocker Switch)
- D Dimmer Switch

#### Plug:

Supplied with Low Profile Flat 45° Angle 120 VAC

Optional Standard Straight 120 VAC Plug

Optional Straight 120 VAC Pass-through Plug

- CLEAN, COMPACT DESIGN
- **STREAMLINED**
- LOW PROFILE
- SIDE-EXITING CORDS
- **PLUG & PLAY**
- 6' AC CORD & PLUG (FLAT PLUG STANDARD)
- **CUSTOMIZABLE CONFIGURATIONS AND FINISHES**
- **UL LISTED FOR MOUNTING IN FURNITURE**
- 15A

## **Modules/Ports:**

- **Tamper Resistant AC Receptacle**
- Double USB-A (Fast Charging Ports 18W)
- Switched AC

TOP