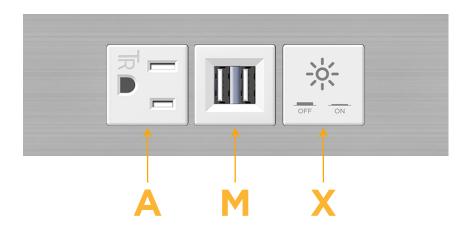

#### **Module/Port Options:**

- **Tamper Resistant AC Receptacle**
- USB-A & USB-C (20W)
- Double USB-A (Fast Charging Ports 18W)
- **HDMI**
- CAT 6
- 12 RJ 12
- X Switched AC
- 3-Way Switch (Low Voltage)
- V USB-C (45W High Speed Charging Port)
- USB-C (25W High Speed Charging Port)
- R Switched AC (Rocker Switch)
- D Dimmer Switch

## **Modules/Ports:**

- **Tamper Resistant AC Receptacle**
- Double USB-A (Fast Charging Ports 18W)
- Switched AC

TOP