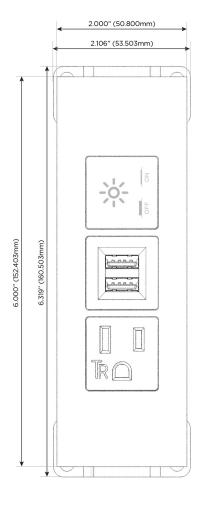

#### **Module/Port Options:**

- **Tamper Resistant AC Receptacle**
- USB-A & USB-C (20W)
- Double USB-A (Fast Charging Ports 18W)
- **HDMI**
- CAT 6
- 12 RJ 12
- X Switched AC
- 3-Way Switch (Low Voltage)
- V USB-C (45W High Speed Charging Port)
- USB-C (25W High Speed Charging Port)
- R Switched AC (Rocker Switch)
- D Dimmer Switch

## **Modules/Ports:**

- **Tamper Resistant AC Receptacle**
- Double USB-A (Fast Charging Ports 18W)
- Switched AC

TOP