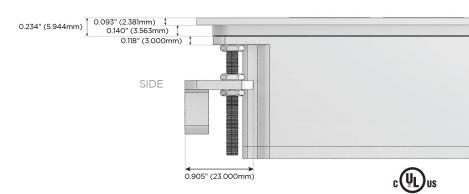

5W High Speed Charging Port)
- R Switched AC (Rocker Switch)
- D Dimmer Switch

#### Plug:

Supplied with Low Profile Flat 45° Angle 120 VAC

Optional Standard Straight 120 VAC Plug

Optional Straight 120 VAC Pass-through Plug

- CLEAN, COMPACT DESIGN
- **STREAMLINED**
- LOW PROFILE
- SIDE-EXITING CORDS
- **PLUG & PLAY**
- 6' AC CORD & PLUG (FLAT PLUG STANDARD)
- **CUSTOMIZABLE CONFIGURATIONS AND FINISHES**
- **UL LISTED FOR MOUNTING IN FURNITURE**
- 15A





#### AC POWER & DATA CONNECTIVITY SOLUTION

M-POWER-3TW-AMX-MATP

Distributed by



Mormax Company, Inc.

*€* .

914-699-0101

sales@mormax.com
mormax.com

N 8 Westchester Plaza
Elmsford, NY 10523

Specs:

# **Modules/Ports:**

- A Tamper Resistant AC Receptacle
- M Double USB-A (Fast Charging Ports 18W)
- X Switched AC

TOP