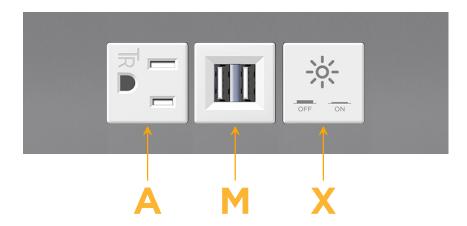

# **Modules/Ports:**

- A Tamper Resistant AC Receptacle
- M Double USB-A (Fast Charging Ports 18W)
- X Switched AC

TOP