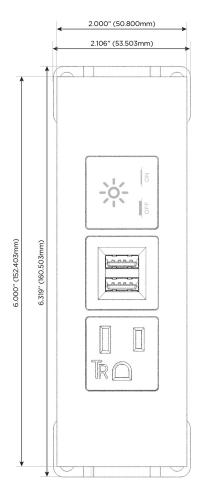

# **Modules/Ports:**

- A Tamper Resistant AC Receptacle
- M Double USB-A (Fast Charging Ports 18W)
- X Switched AC

TOP