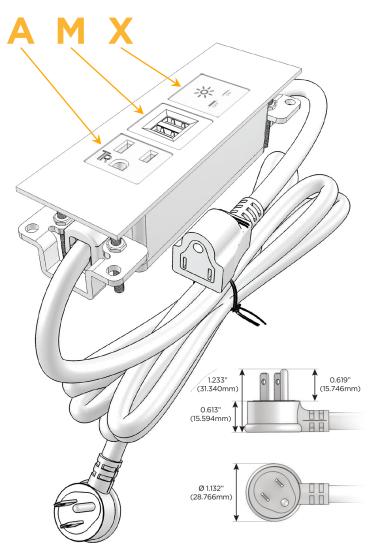

# **Modules/Ports:**

- A Tamper Resistant AC Receptacle
- M Double USB-A (Fast Charging Ports 18W)
- X Switched AC

TOP

#### Plug:

Supplied with Low Profile Flat 45° Angle 120 VAC

Optional Standard Straight 120 VAC Plug

Optional Straight 120 VAC Pass-through Plug

- CLEAN, COMPACT DESIGN
- **STREAMLINED**
- LOW PROFILE
- SIDE-EXITING CORDS
- **PLUG & PLAY**
- 6' AC CORD & PLUG (FLAT PLUG STANDARD)
- **CUSTOMIZABLE CONFIGURATIONS AND FINISHES**
- **UL LISTED FOR MOUNTING IN FURNITURE**
- 15A