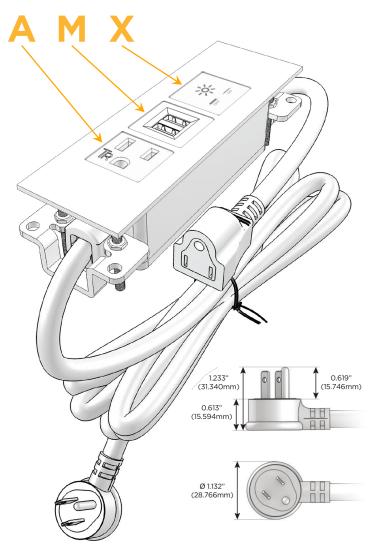

#### Plug:

Supplied with Low Profile Flat 45° Angle 120 VAC Plug

Optional Standard Straight 120 VAC Plug

Optional Straight 120 VAC Pass-through Plug

- CLEAN, COMPACT DESIGN
- STREAMLINED
- LOW PROFILE
- SIDE-EXITING CORDS
- PLUG & PLAY
- 6' AC CORD & PLUG (FLAT PLUG STANDARD)
- CUSTOMIZABLE CONFIGURATIONS AND FINISHES
- UL LISTED FOR MOUNTING IN FURNITURE
- 15A

## Modules/Ports:

- A Tamper Resistant AC Receptacle
- M Double USB-A (Fast Charging Ports 18W)
- X Switched AC

TOP