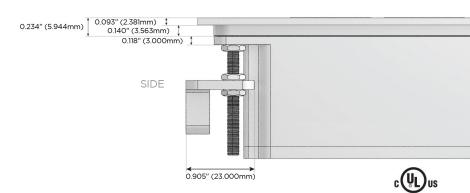

Charging Port)
- R Switched AC (Rocker Switch)
- **D** Dimmer Switch

#### Plug:

Supplied with Low Profile Flat 45° Angle 120 VAC Plug

Optional Standard Straight 120 VAC Plug

Optional Straight 120 VAC Pass-through Plug

- CLEAN, COMPACT DESIGN
- STREAMLINED
- LOW PROFILE
- SIDE-EXITING CORDS
- PLUG & PLAY
- 6' AC CORD & PLUG (FLAT PLUG STANDARD)
- CUSTOMIZABLE CONFIGURATIONS AND FINISHES
- UL LISTED FOR MOUNTING IN FURNITURE
- 15A





#### AC POWER & DATA CONNECTIVITY SOLUTION

M-POWER-3TW-AMX-CTP

Specs:

# MORMAX

Mormax Company, Inc. 8 Westchester Plaza

Elmsford, NY 10523

Distributed by

<u>&</u>

914-699-0101

mormax.com

 $\subseteq$ 

sales@mormax.com

## Modules/Ports:

- A Tamper Resistant AC Receptacle
- M Double USB-A (Fast Charging Ports 18W)
- X Switched AC

TOP