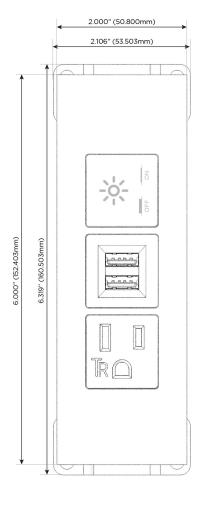

#### AC POWER & DATA CONNECTIVITY SOLUTION

M-POWER-3TW-AMX-CTP

Specs:

## Modules/Ports:

- A Tamper Resistant AC Receptacle
- M Double USB-A (Fast Charging Ports 18W)
- X Switched AC

TOP