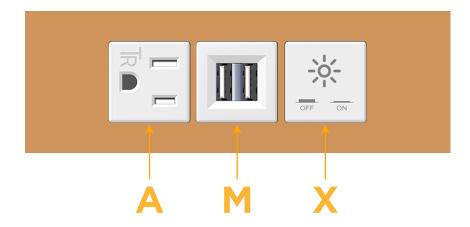

## Modules/Ports:

- A Tamper Resistant AC Receptacle
- M Double USB-A (Fast Charging Ports 18W)
- X Switched AC

TOP